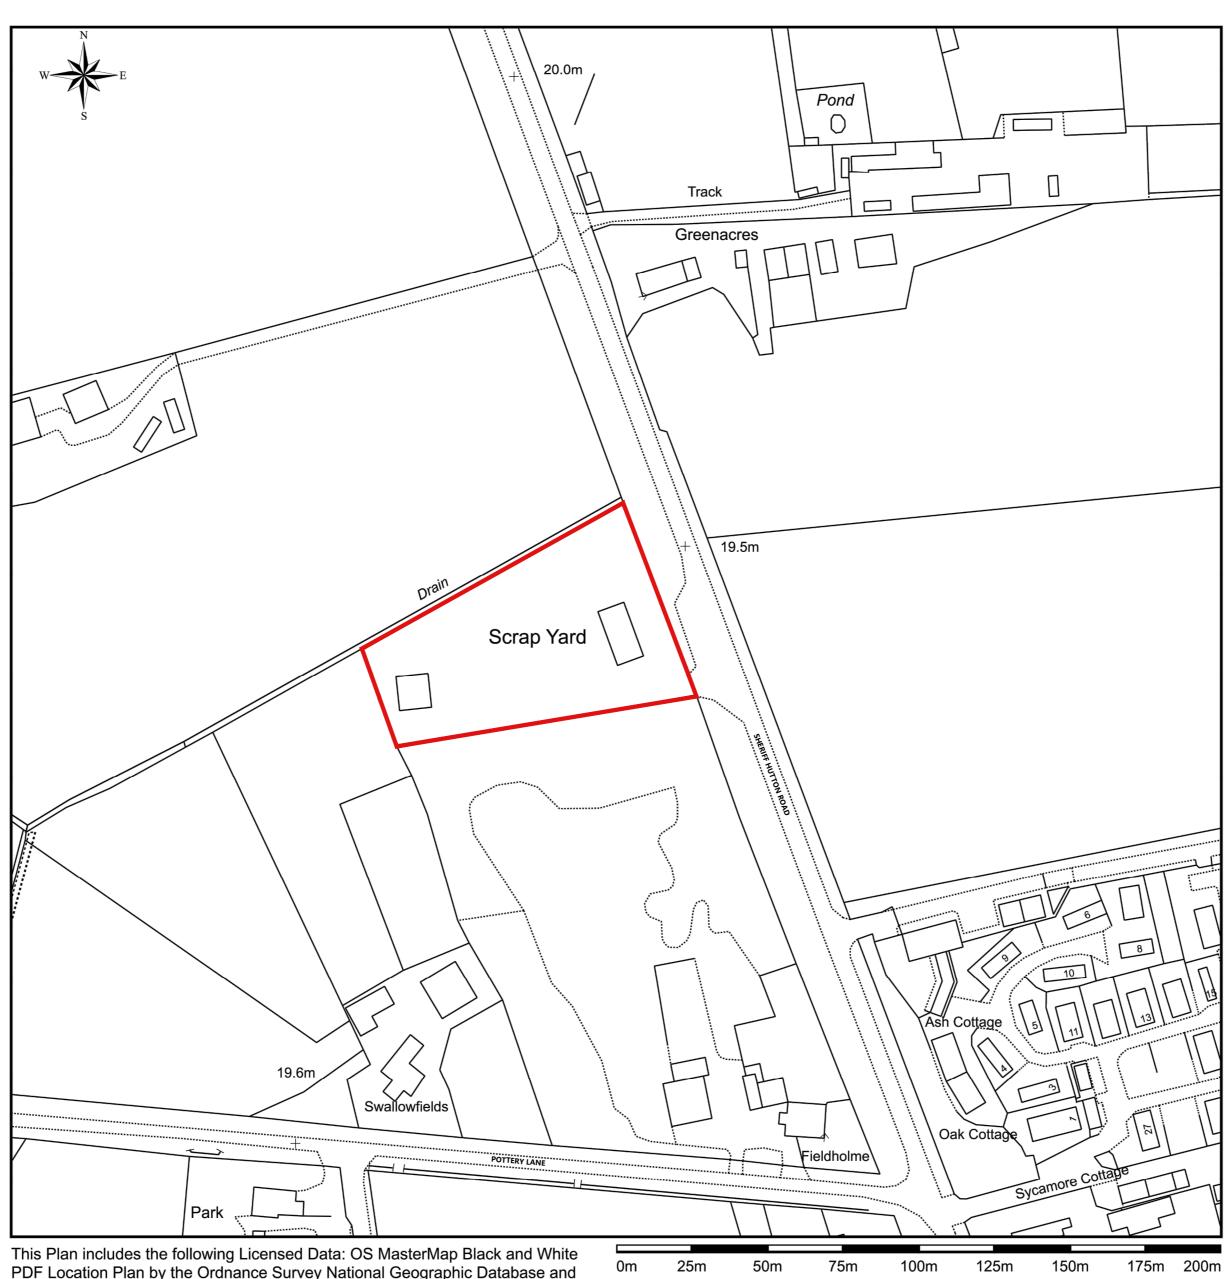

## **Location Plan of YO32 5XH**

This Plan includes the following Licensed Data: OS MasterMap Black and White PDF Location Plan by the Ordnance Survey National Geographic Database and incorporating surveyed revision available at the date of production. Reproduction in whole or in part is prohibited without the prior permission of Ordnance Survey. The representation of a road, track or path is no evidence of a right of way. The representation of features, as lines is no evidence of a property boundary. © Crown copyright and database rights, 2021. Ordnance Survey 0100031673

emapsite™ plans

Prepared by: Paul Butler, 01-10-2021

Pigotts Auto Parts,

Site Location Plan

Site

Unit 1 Westfield House Millfield Lane Nether Poppleton York YO26 6GA
T: (01904) 790244 E: paul@pb-architects.co.uk www.pbarchitectsltd.co.uk