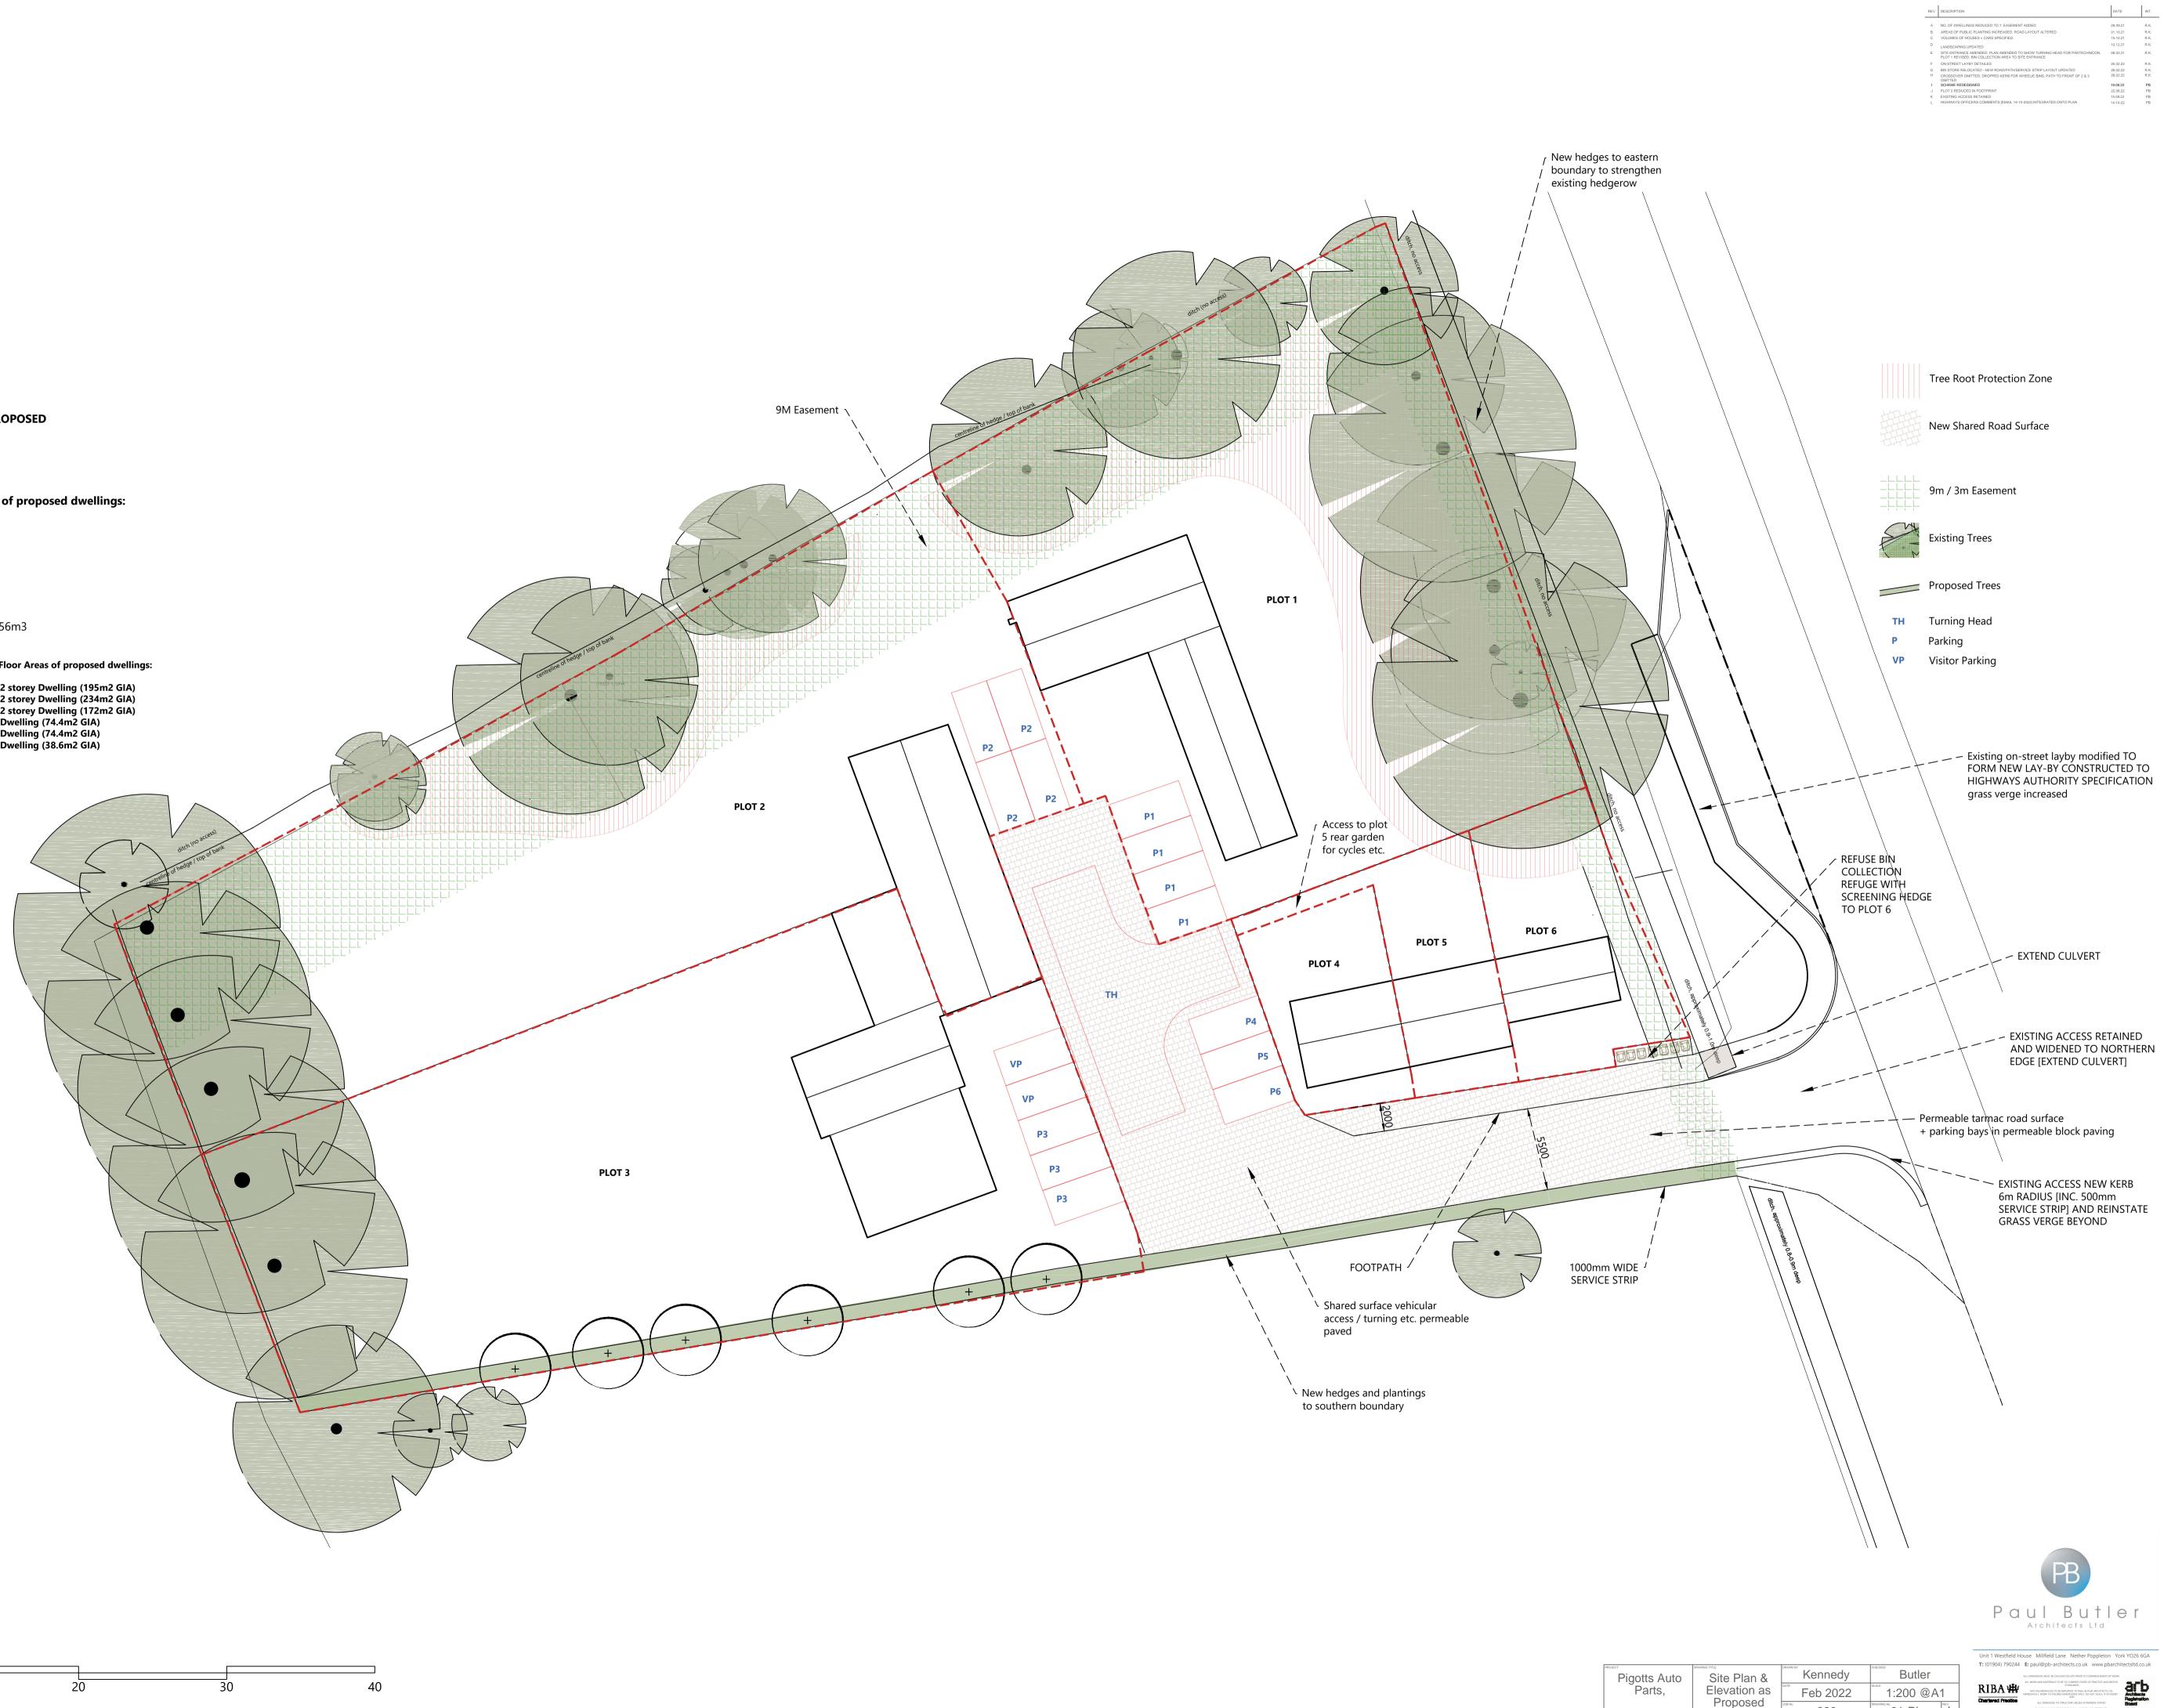

SITE PLAN AS PROPOSED 1:200

Total volumetric of proposed dwellings:

Plot 1 - 696m3 Plot 2 - 721m3 Plot 3 - 673m3 Plot 4 - 246m3 Plot 5 - 246m3 Plot 6 - 174m3

Total volume - 2756m3

Total Gross Internal Floor Areas of proposed dwellings:

| PLOT 1 - 5 Bedroom 2 storey Dwelling (195m2 GIA) |
|--------------------------------------------------|
| PLOT 2 - 5 Bedroom 2 storey Dwelling (234m2 GIA) |
| PLOT 3 - 4 Bedroom 2 storey Dwelling (172m2 GIA) |
| PLOT 4 - 2 Bedroom Dwelling (74.4m2 GIA)         |
| PLOT 5 - 2 Bedroom Dwelling (74.4m2 GIA)         |
| PLOT 6 - 1 Bedroom Dwelling (38.6m2 GIA)         |

Total GIA - 788.4m2

Chartered Prectice

01-PL

ALL DIMESIONS TO STRI

Residential Commercial Healthcare Sports & Leisure Community Education

Proposed

660