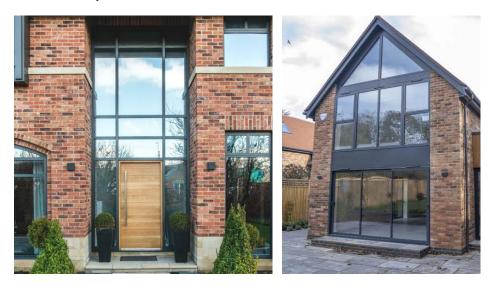

## Anthracite Grey Aluminium windows

Door

Anthracite Grey Aluminium doors

Rainwater Goods

Black PVC rainwater goods

| No.          | Description                               |
|--------------|-------------------------------------------|
| Road/Parking | Permeable resin bound gravel (colour TBC) |
|              |                                           |