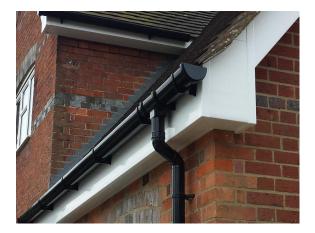

## Anthracite Grey Aluminium windows

Door

Anthracite Grey Aluminium doors

Rainwater Goods

Black PVC rainwater goods

| No.          | Description                               |
|--------------|-------------------------------------------|
| Road/Parking | Permeable resin bound gravel (colour TBC) |
|              |                                           |