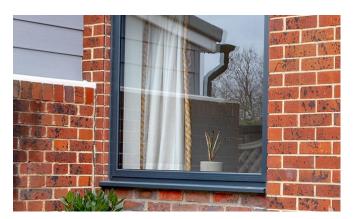

## Anthracite Grey Aluminium windows

Door

Anthracite Grey Aluminium doors

Rainwater Goods

Black PVC rainwater goods

| No.          | Description                               |
|--------------|-------------------------------------------|
| Road/Parking | Permeable resin bound gravel (colour TBC) |
|              |                                           |