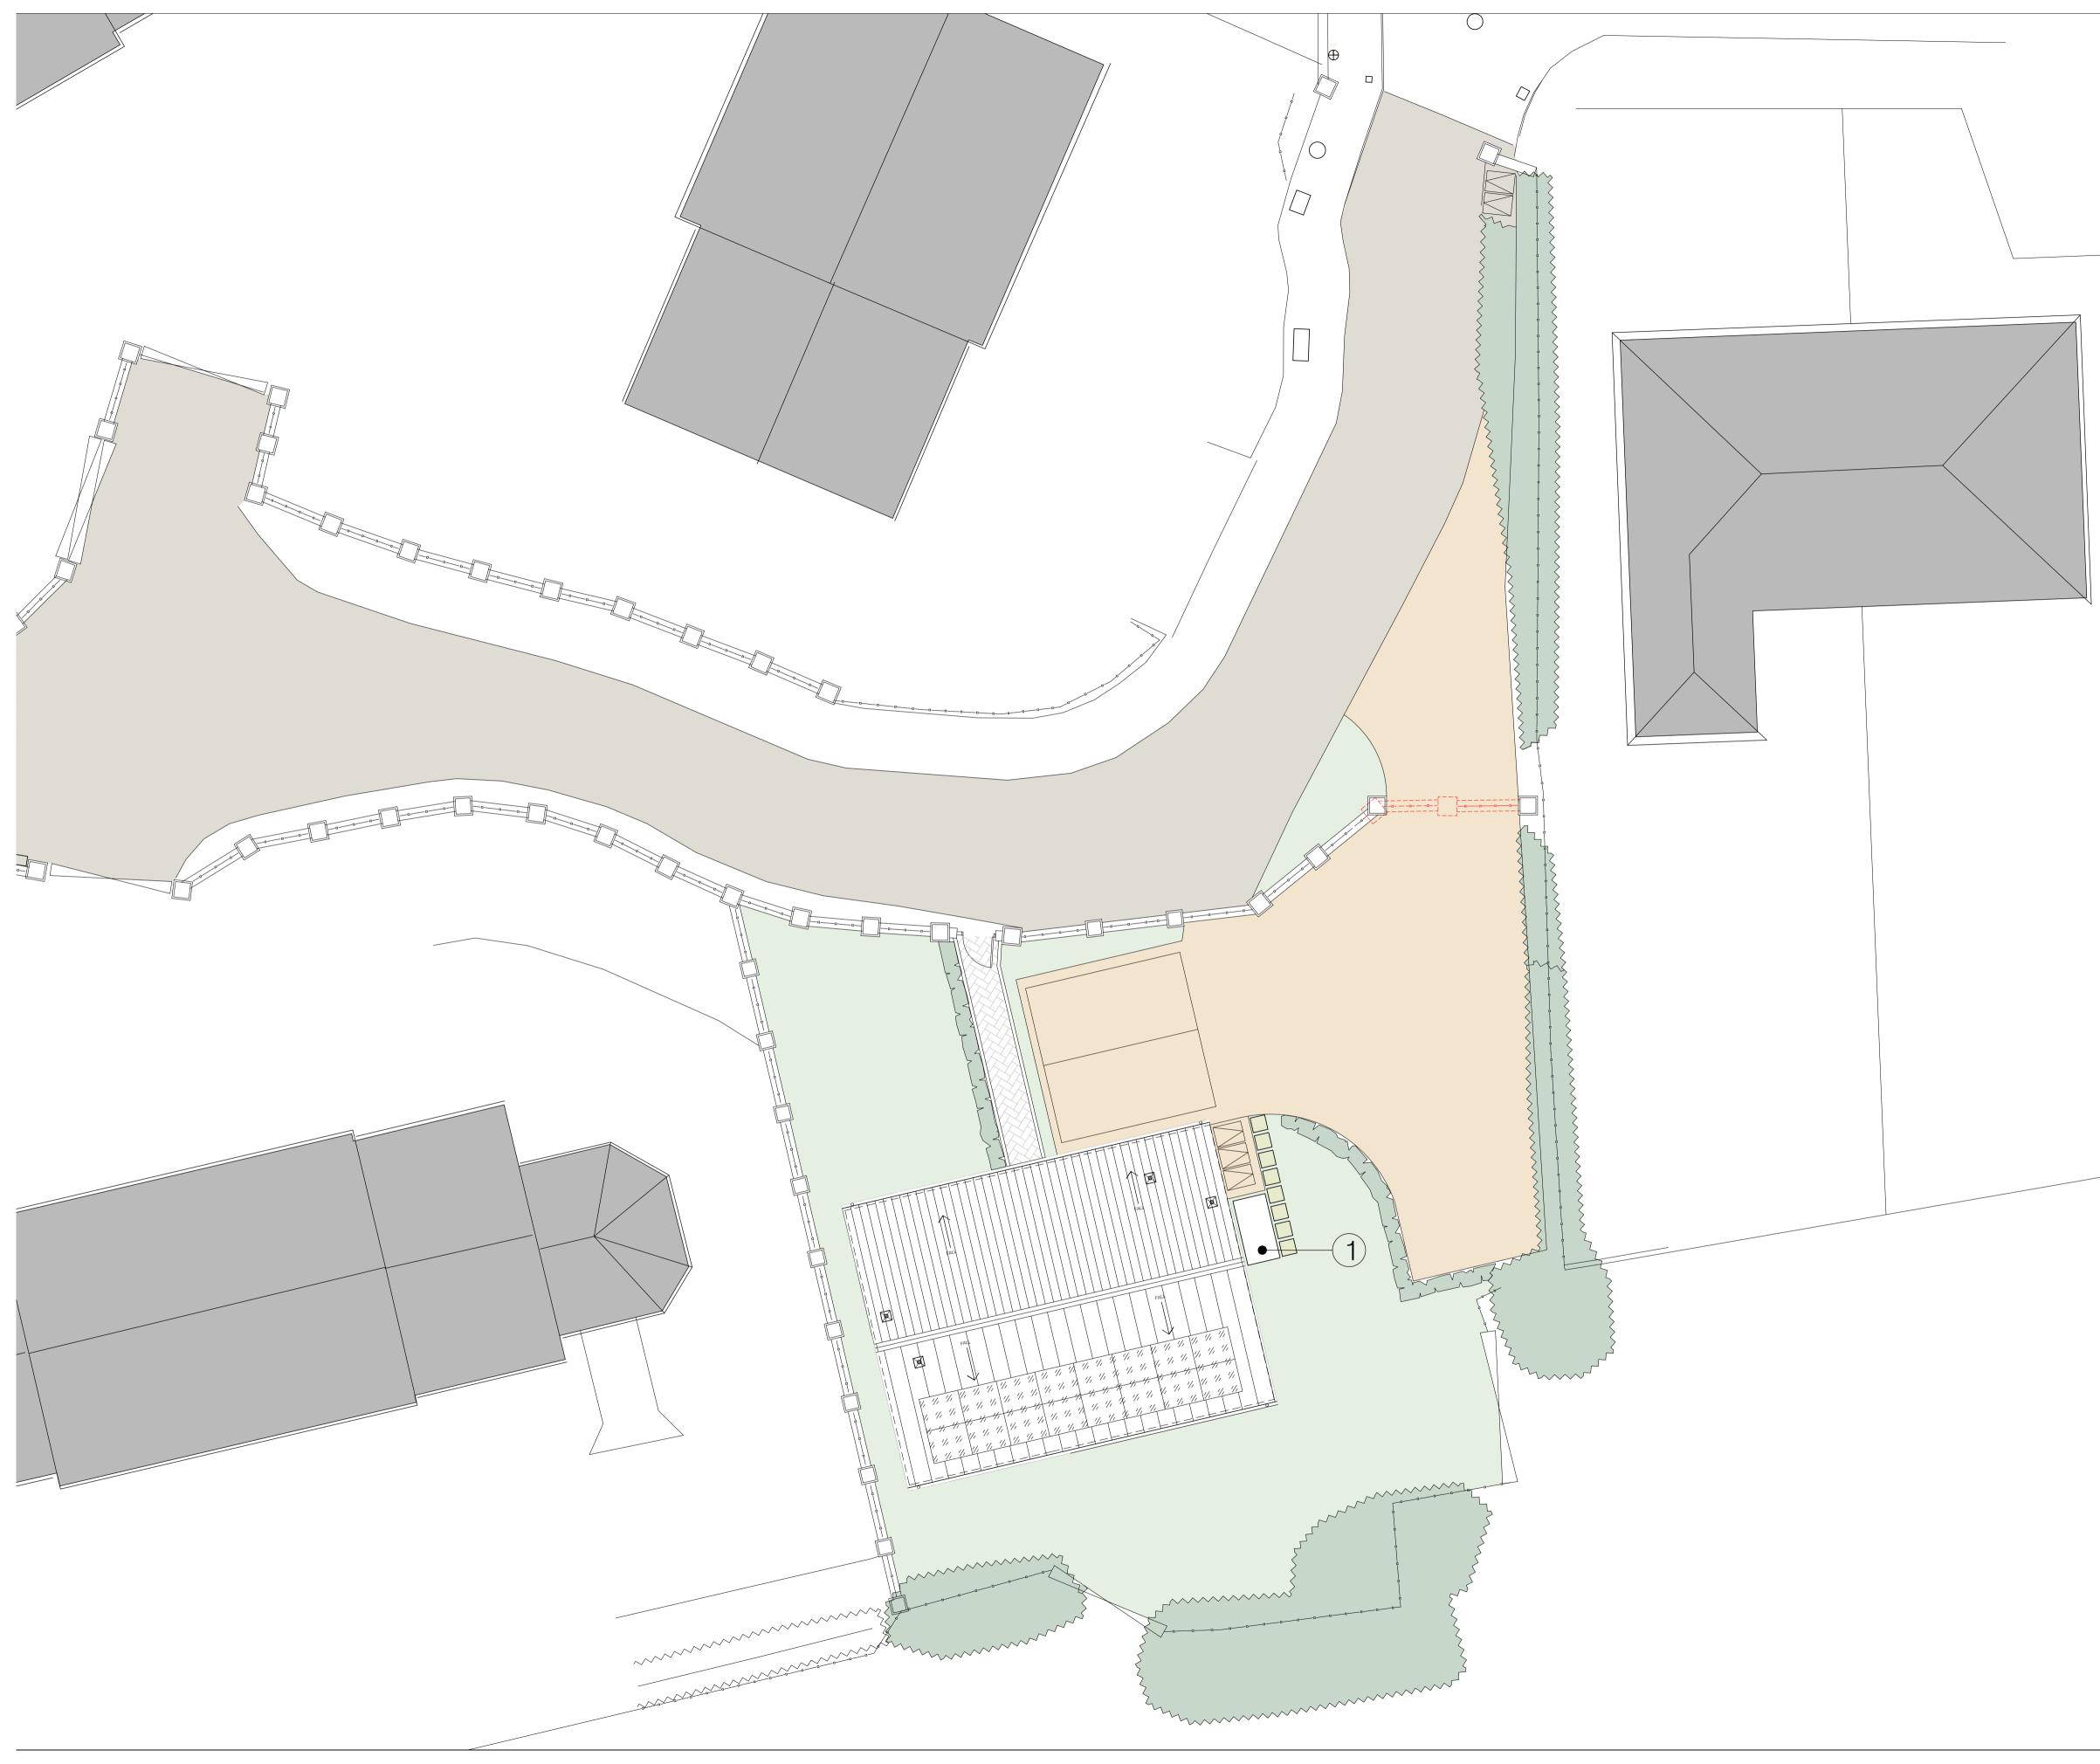

|               | Private Access Road                                                                                                   |     |  |
|---------------|-----------------------------------------------------------------------------------------------------------------------|-----|--|
|               | Permeable Surfacing to Parking Areas                                                                                  |     |  |
|               | Grass Areas                                                                                                           |     |  |
|               | Existing / Proposed Hedges                                                                                            |     |  |
| 1             | Proprietary secure lockable cycle stor<br>enclosure such as 'BillyOh Mini Keepe<br>Overlap Pent Store Shed' or equal. |     |  |
|               |                                                                                                                       |     |  |
|               |                                                                                                                       |     |  |
|               |                                                                                                                       |     |  |
|               |                                                                                                                       |     |  |
| KEY           |                                                                                                                       |     |  |
|               |                                                                                                                       |     |  |
|               |                                                                                                                       |     |  |
| 15Mk          |                                                                                                                       | MIL |  |
|               |                                                                                                                       |     |  |
|               |                                                                                                                       |     |  |
|               |                                                                                                                       |     |  |
|               |                                                                                                                       |     |  |
| 01: Secure Cy | ycle Storage enclosure                                                                                                |     |  |
|               |                                                                                                                       |     |  |

|                             | 16/01/24            | 1 Issued for AOD approval   | SC LT                       |
|-----------------------------|---------------------|-----------------------------|-----------------------------|
| revision                    | date                | description                 | drawn ck'                   |
|                             |                     |                             |                             |
|                             | Vi                  | ncent & Po                  | artners                     |
|                             |                     | Studio 12, Mido             | llethorpe Business Pa       |
|                             |                     | Sim Balk Lane, Bishop       | thorpe, York. YO23 2E       |
|                             |                     | t: 01904 700941 e: studio@v | incentandpartners.co        |
| project:                    |                     |                             |                             |
| Land a                      | diacent             | to Millfield House          |                             |
|                             | -                   |                             |                             |
| Liniey                      | Avenue              | , Haxby                     |                             |
| •                           | sed Site<br>Storage | Plan                        |                             |
|                             |                     | status:                     |                             |
| date:                       |                     |                             |                             |
| <sup>date:</sup><br>16.01.  |                     | PLANNING                    |                             |
|                             |                     | PLANNING                    |                             |
| <b>16.01.</b> scale:        | 24                  | PLANNING                    |                             |
| 16.01.                      | 24<br>@ A1          |                             | 8                           |
| <b>16.01.</b> scale:        | 24                  | PLANNING<br>4 6             | 8 1                         |
| 16.01.<br>scale:<br>1:100 ( | 24<br>@ A1          | 4 6                         |                             |
| <b>16.01.</b> scale:        | 24<br>@ A1          | 4 6                         | 8 1<br>awing number revisio |