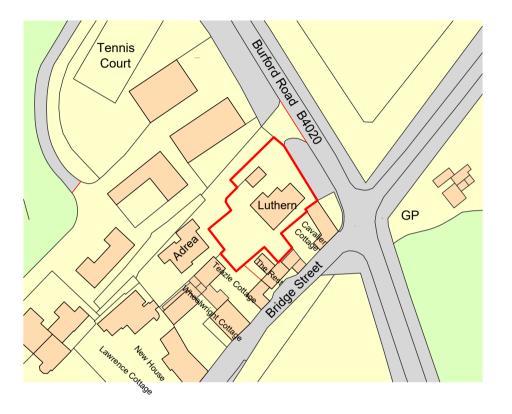

Ordnance Survey, (c) Crown Copyright 2024. All rights reserved. Licence number 100022432

Location Plan Scale: 1.1250

All dimensions to be checked on site. Do not scale. This drawing should be read in conjunction with all relevant consultants and/or specialists drawings/documents and any discrepancies or variations are to be notified to the architects before work commences.

Notes:

Project: Lutherne - Cabin Client: BOON, Anna and Ed Address: Shilton, Oxfordshire

Title

Location Plan

¥

Scale: 1/1250 @

Ш

Drawn: