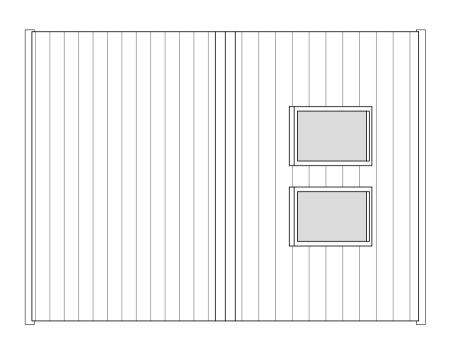

Notes:

Project: Lutherne - Cabin
Client: BOON, Anna and Ed
Address: Shilton, Oxfordshire
Scale: 1/50 @ A4

Ш

Proposed Elevations

P.03

Rev:

Date: 17/02/2024

ednewcome@hotmail.com www.enarchitectureand design.com