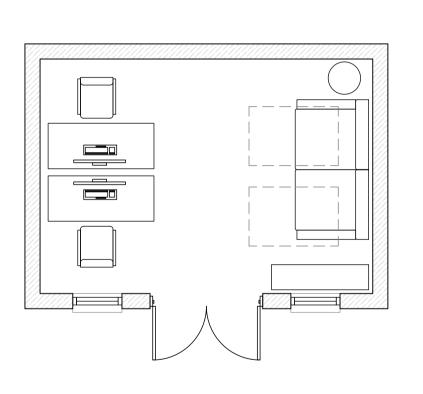

Notes:

Project: Lutherne - Cabin
Client: BOON, Anna and Ed
Address: Shilton, Oxfordshire
Scale: 1/50 @ A4

Ш

Proposed Elevations

P.03

Rev:

Date: 17/02/2024

ednewcome@hotmail.com www.enarchitectureand design.com