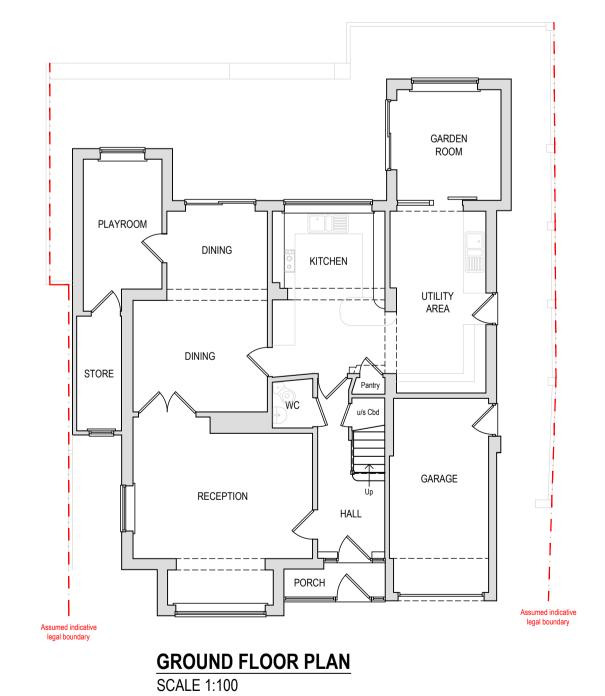

Astra House, The Common, Cranleigh, GU6 8RZ 01483 256760 / projects@davidstrudwick.co.uk

**CLIENT:** 

MR PIETRZYBA & MS CASCINI 15 NICHOLAS GARDENS, PYRFORD, SURREY, GU22 8SD

TITLE:

**EXISTING** PLANS & ELEVATIONS

1:100 @ A1 (1:200 @ A3) SCALE: **PROJECT:** 1195 REV: **DRG No:** 01 03