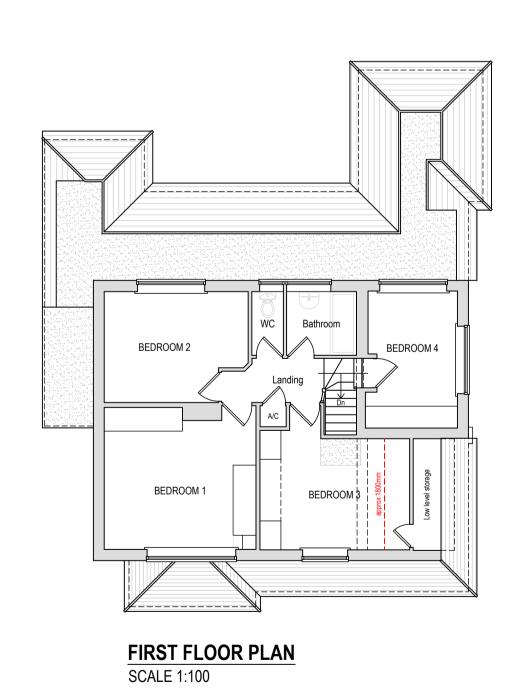

Astra House, The Common, Cranleigh, GU6 8RZ 01483 256760 / projects@davidstrudwick.co.uk

**CLIENT:** 

MR PIETRZYBA & MS CASCINI 15 NICHOLAS GARDENS, PYRFORD, SURREY, GU22 8SD

TITLE:

**EXISTING** PLANS & ELEVATIONS

1:100 @ A1 (1:200 @ A3) SCALE: **PROJECT:** 1195 REV: **DRG No:** 01 03