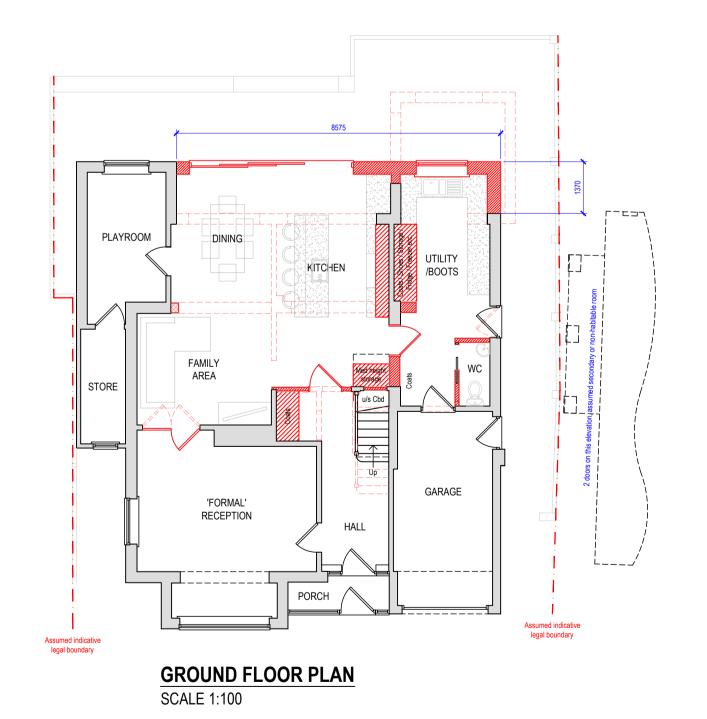

Astra House, The Common, Cranleigh, GU6 8RZ 01483 256760 / projects@davidstrudwick.co.uk

**CLIENT:** 

MR PIETRZYBA & MS CASCINI 15 NICHOLAS GARDENS, PYRFORD, SURREY, GU22 8SD

TITLE:

PROPOSED PLANS & ELEVATIONS