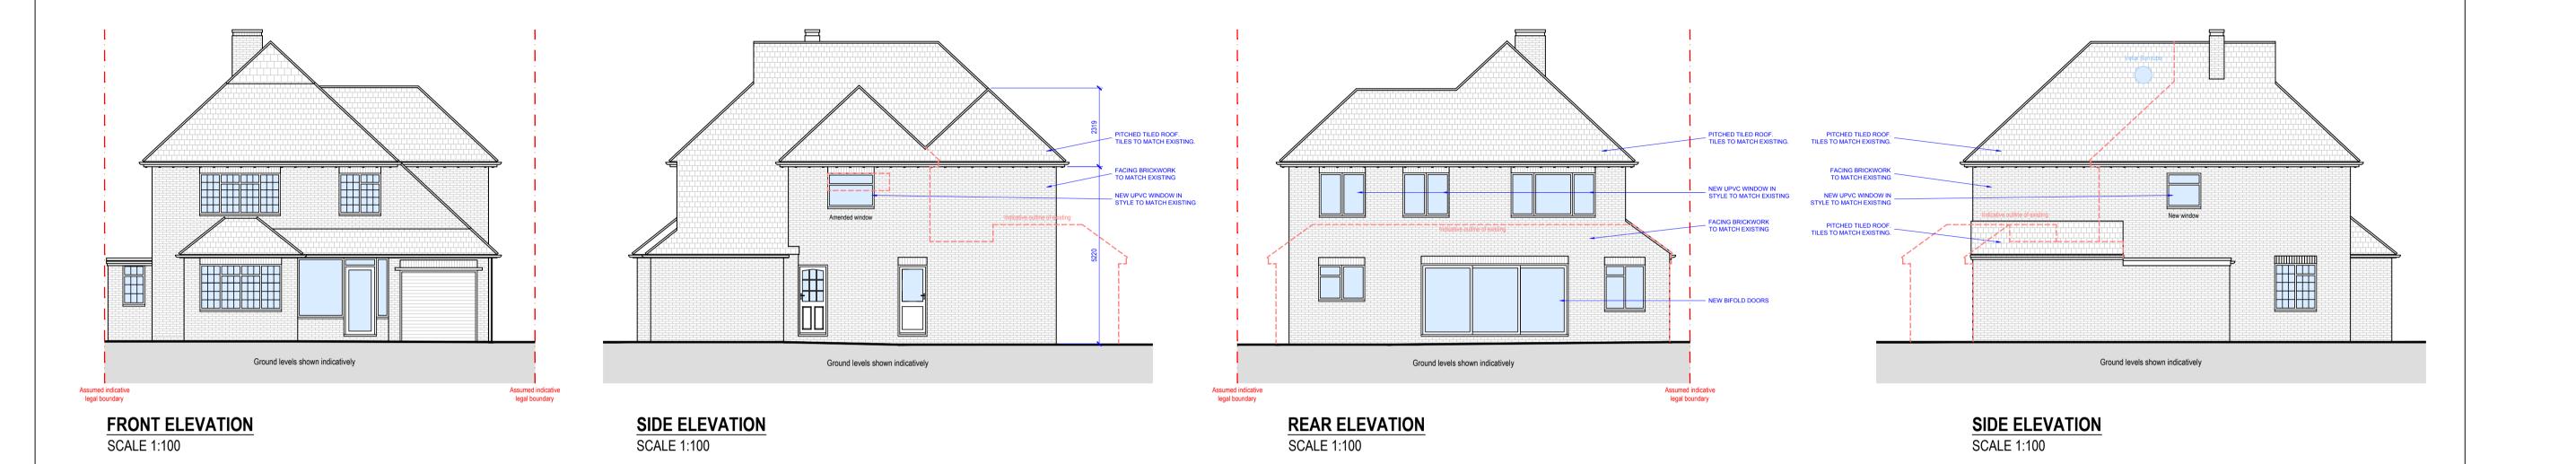

Astra House, The Common, Cranleigh, GU6 8RZ 01483 256760 / projects@davidstrudwick.co.uk

**CLIENT:** 

MR PIETRZYBA & MS CASCINI 15 NICHOLAS GARDENS, PYRFORD, SURREY, GU22 8SD

TITLE:

PROPOSED PLANS & ELEVATIONS