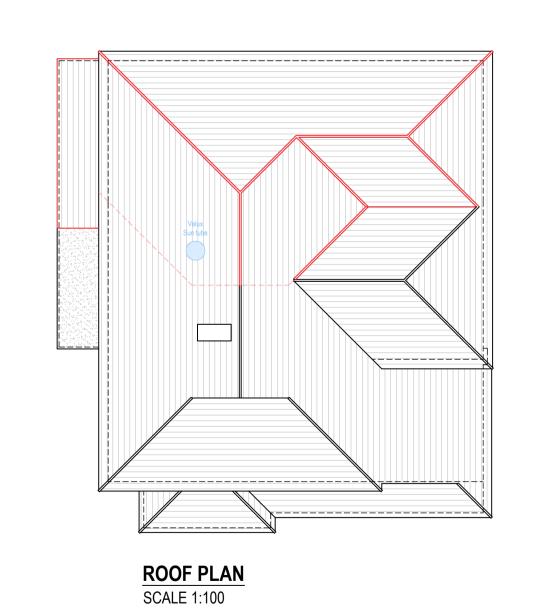

Astra House, The Common, Cranleigh, GU6 8RZ 01483 256760 / projects@davidstrudwick.co.uk

**CLIENT:** 

MR PIETRZYBA & MS CASCINI 15 NICHOLAS GARDENS, PYRFORD, SURREY, GU22 8SD

TITLE:

PROPOSED PLANS & ELEVATIONS