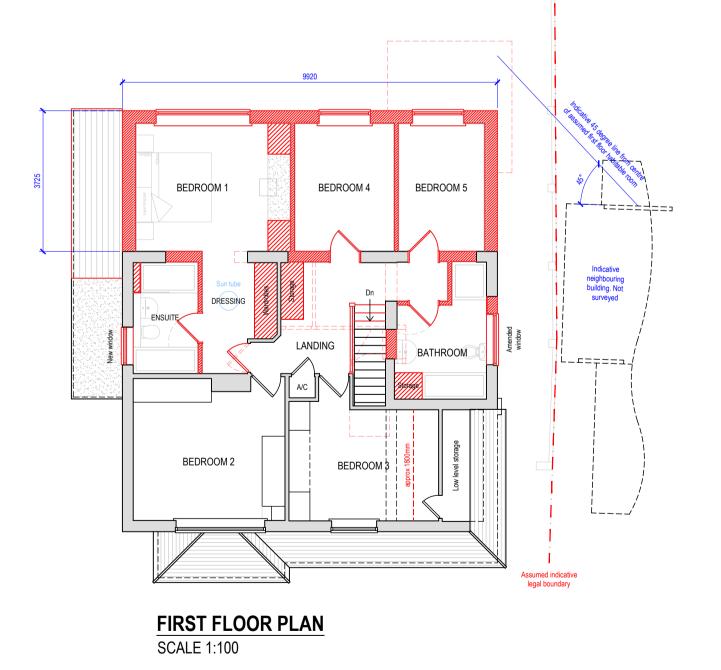

Astra House, The Common, Cranleigh, GU6 8RZ 01483 256760 / projects@davidstrudwick.co.uk

**CLIENT:** 

MR PIETRZYBA & MS CASCINI 15 NICHOLAS GARDENS, PYRFORD, SURREY, GU22 8SD

TITLE:

PROPOSED PLANS & ELEVATIONS