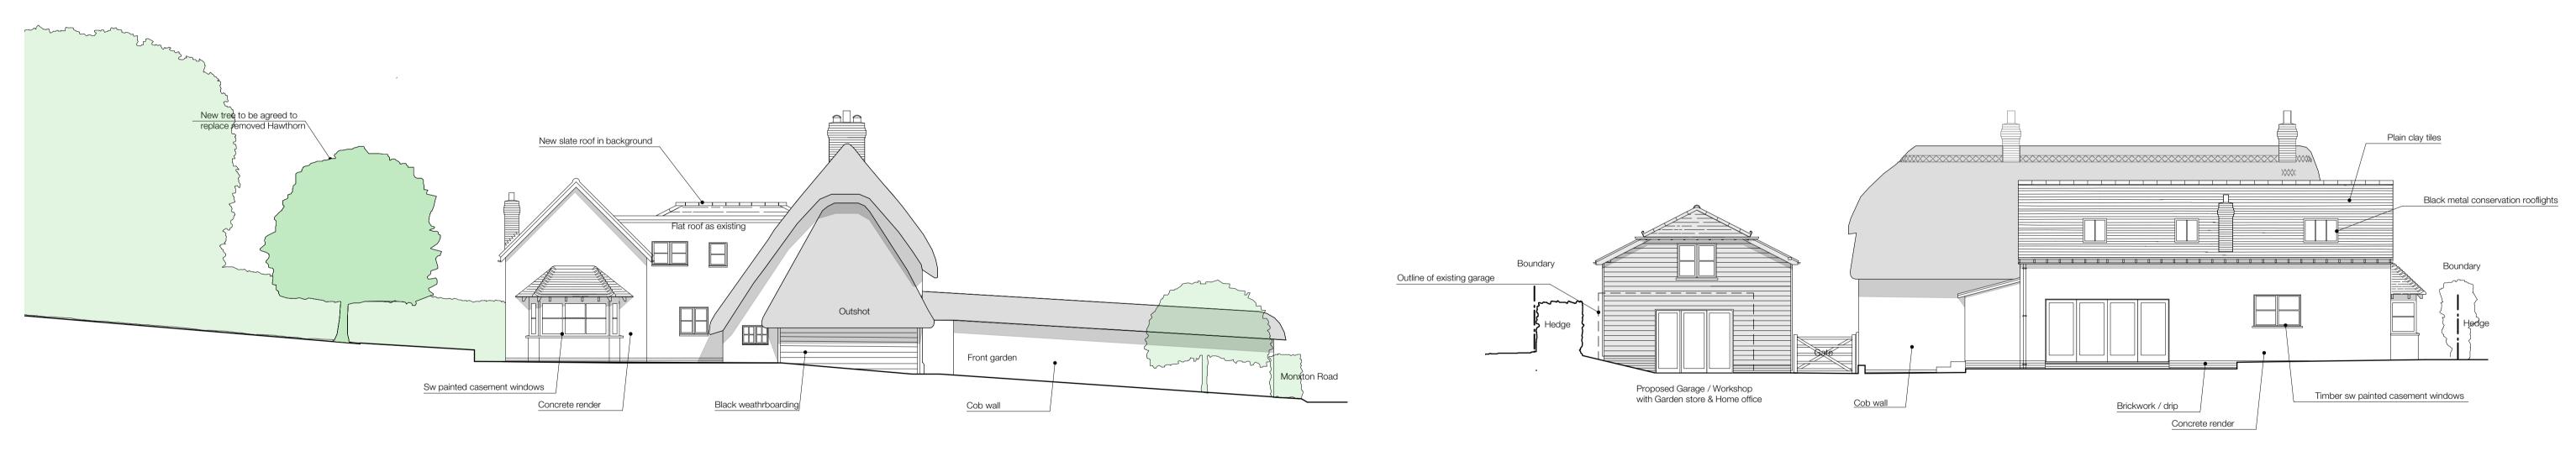

#### SOUTH ELEVATION AS PROPOSED



### WEST ELEVATION AS PROPOSED



# CONTEXTUAL ELEVATIONS AS PROPOSED SCALE 1:100

## NORTH ELEVATION AS PROPOSED

## EAST ELEVATION AS PROPOSED

## HomePlanners.com



1 The Square Nether Wallop Stockbridge SO20 8EX

t: 07795 231375

e: office@homeplanners.com

w: www.homeplanners.com

Old & New Buildings Architectural Planning & Design

126/06

Drawing No.

|         | 0 0 0                              |
|---------|------------------------------------|
| Client  | Mr & Mrs J. Gayner                 |
| Project | Little Bec, Amport                 |
| Drawing | .Contextual Elevations as PROPOSED |
| Scale   | 1:100 @ A1                         |
| Date    | June 2023                          |
|         |                                    |