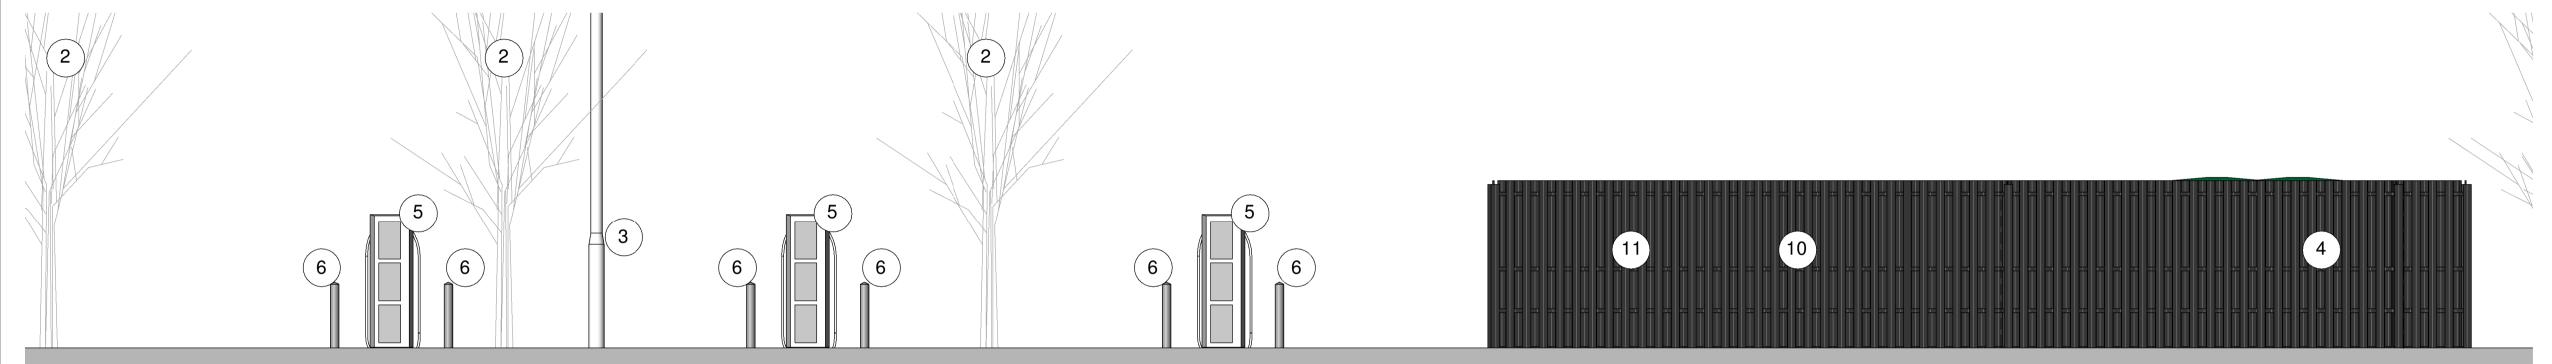

## Proposed East Elevation

### Proposed Hub Site Layout Key

1:500

- 1 Existing Hit and Miss Fence
- 2 Existing Tree/Planting
- (3) Existing Lighting Fixture
- 4 Existing Infrastucture
- (5) ABB Terra 184 DC charge post
- (6) Removable Protection bollards
- GRP packaged sub-station
- (10) LV Feeder Cabinet
- (11) SCADA Cabinet
- 12 Meter Housing