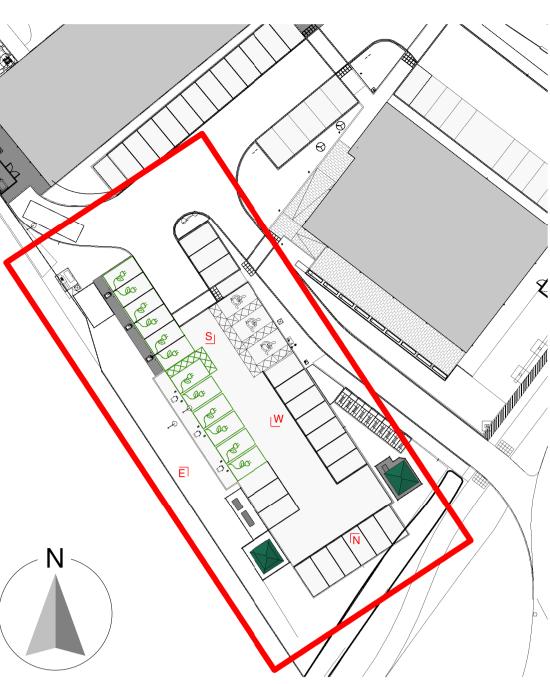

### Proposed Hub Site Layout Key

1:500

- 1 Existing Hit and Miss Fence
- 2 Existing Tree/Planting
- (3) Existing Lighting Fixture
- 4 Existing Infrastucture
- (5) ABB Terra 184 DC charge post
- (6) Removable Protection bollards
- GRP packaged sub-station
- (10) LV Feeder Cabinet
- (11) SCADA Cabinet
- 12 Meter Housing