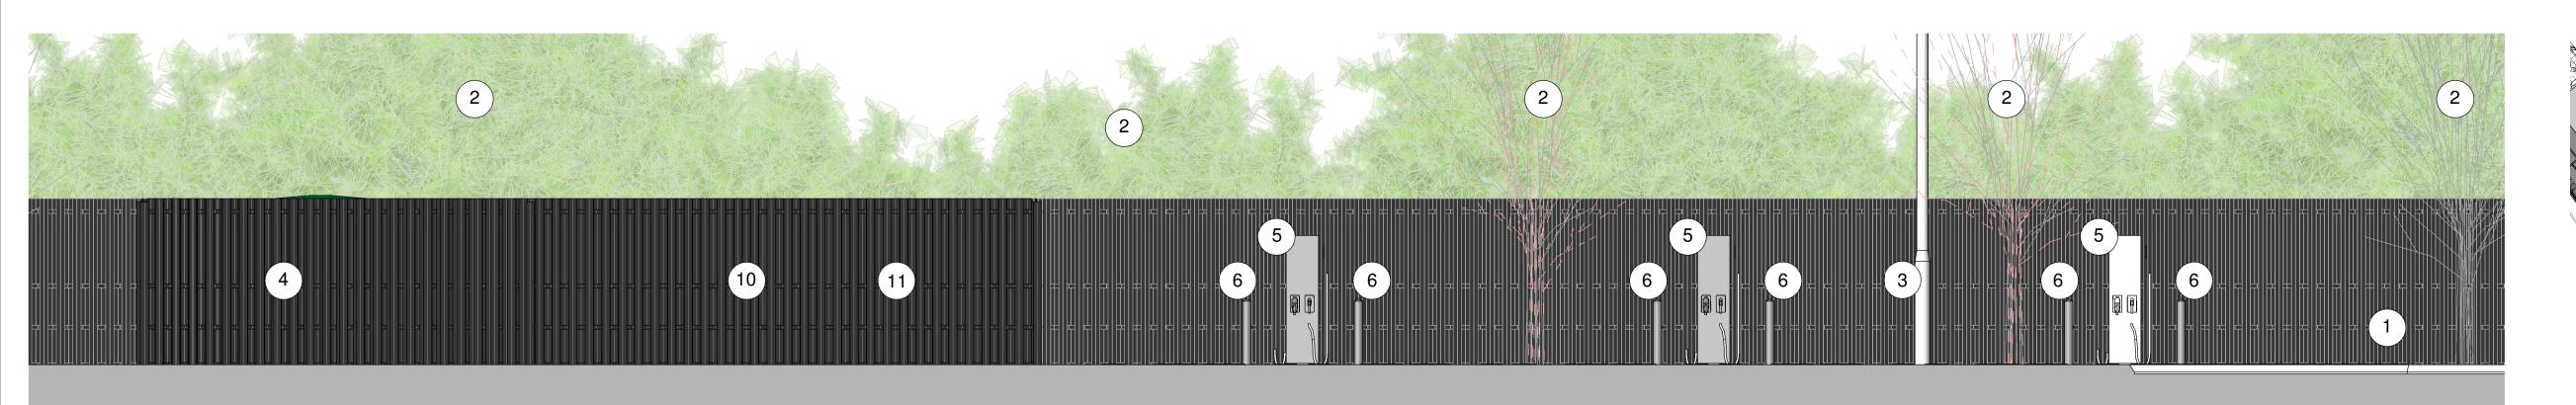

### Proposed West Elevation

### Proposed Hub Site Layout Key

1:500

- 1 Existing Hit and Miss Fence
- 2 Existing Tree/Planting
- (3) Existing Lighting Fixture
- 4 Existing Infrastucture
- (5) ABB Terra 184 DC charge post
- (6) Removable Protection bollards
- GRP packaged sub-station
- (10) LV Feeder Cabinet
- (11) SCADA Cabinet
- 12 Meter Housing