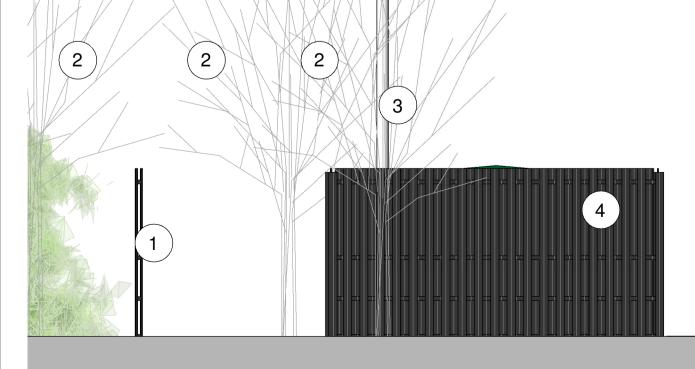

### Proposed North Elevation

### Proposed Hub Site Layout Key

1:500

- 1 Existing Hit and Miss Fence
- 2 Existing Tree/Planting
- (3) Existing Lighting Fixture
- 4 Existing Infrastucture
- (5) ABB Terra 184 DC charge post
- (6) Removable Protection bollards
- GRP packaged sub-station
- (10) LV Feeder Cabinet
- (11) SCADA Cabinet
- 12 Meter Housing