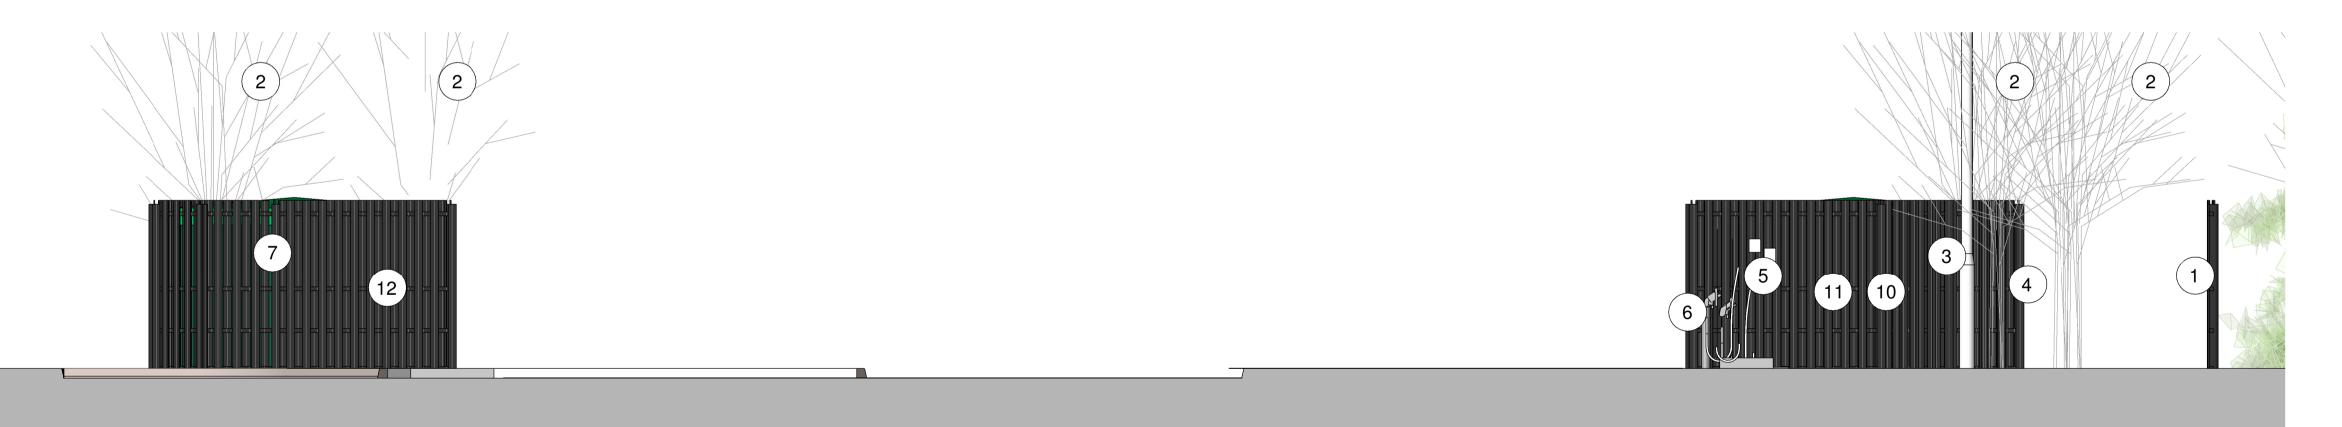

# Proposed South Elevation

### Proposed Hub Site Layout Key

1:500

- 1 Existing Hit and Miss Fence
- 2 Existing Tree/Planting
- (3) Existing Lighting Fixture
- 4 Existing Infrastucture
- (5) ABB Terra 184 DC charge post
- (6) Removable Protection bollards
- GRP packaged sub-station
- (10) LV Feeder Cabinet
- (11) SCADA Cabinet
- 12 Meter Housing