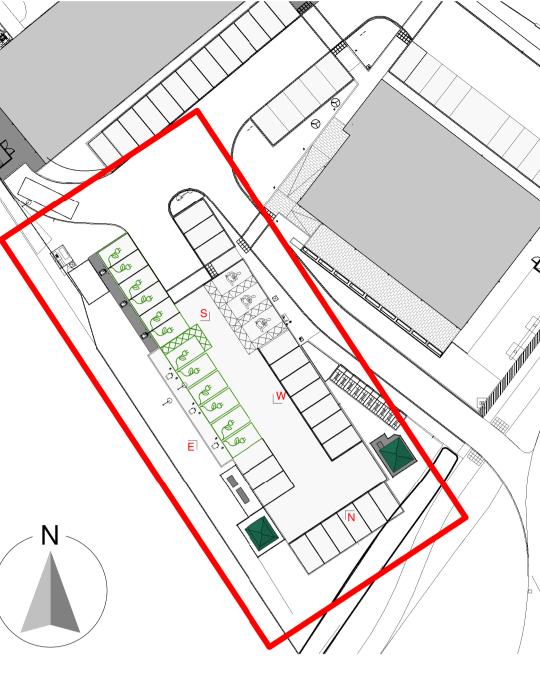

## Existing South Elevation

**Existing North Elevation** 

Existing Hub Site Layout Key 1:500

1 Existing Hit and Miss Fence

2 Existing Tree/Planting

3 Existing Lighting Fixture

4 Existing Infrastructure

All planting is indicative to the site and pending survey data for accuracy.