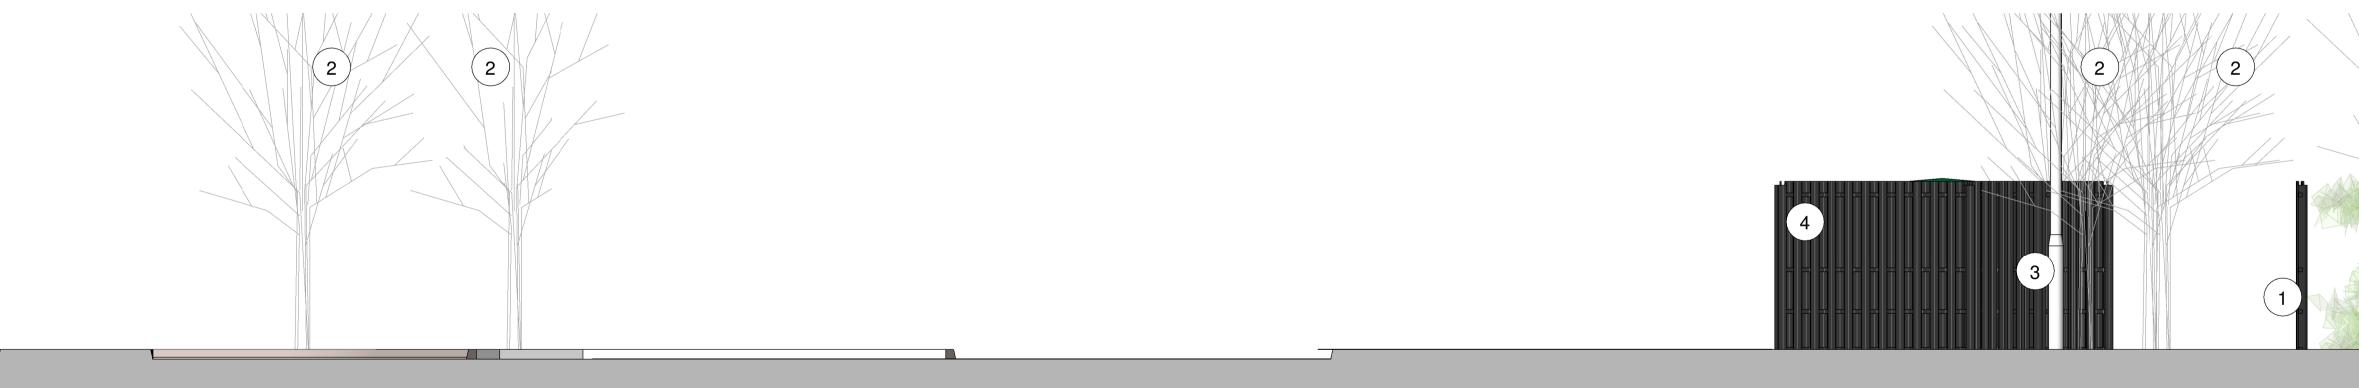

## Existing South Elevation

**Existing North Elevation** 

Existing Hub Site Layout Key 1:500

1 Existing Hit and Miss Fence

2 Existing Tree/Planting

3 Existing Lighting Fixture

4 Existing Infrastructure

All planting is indicative to the site and pending survey data for accuracy.