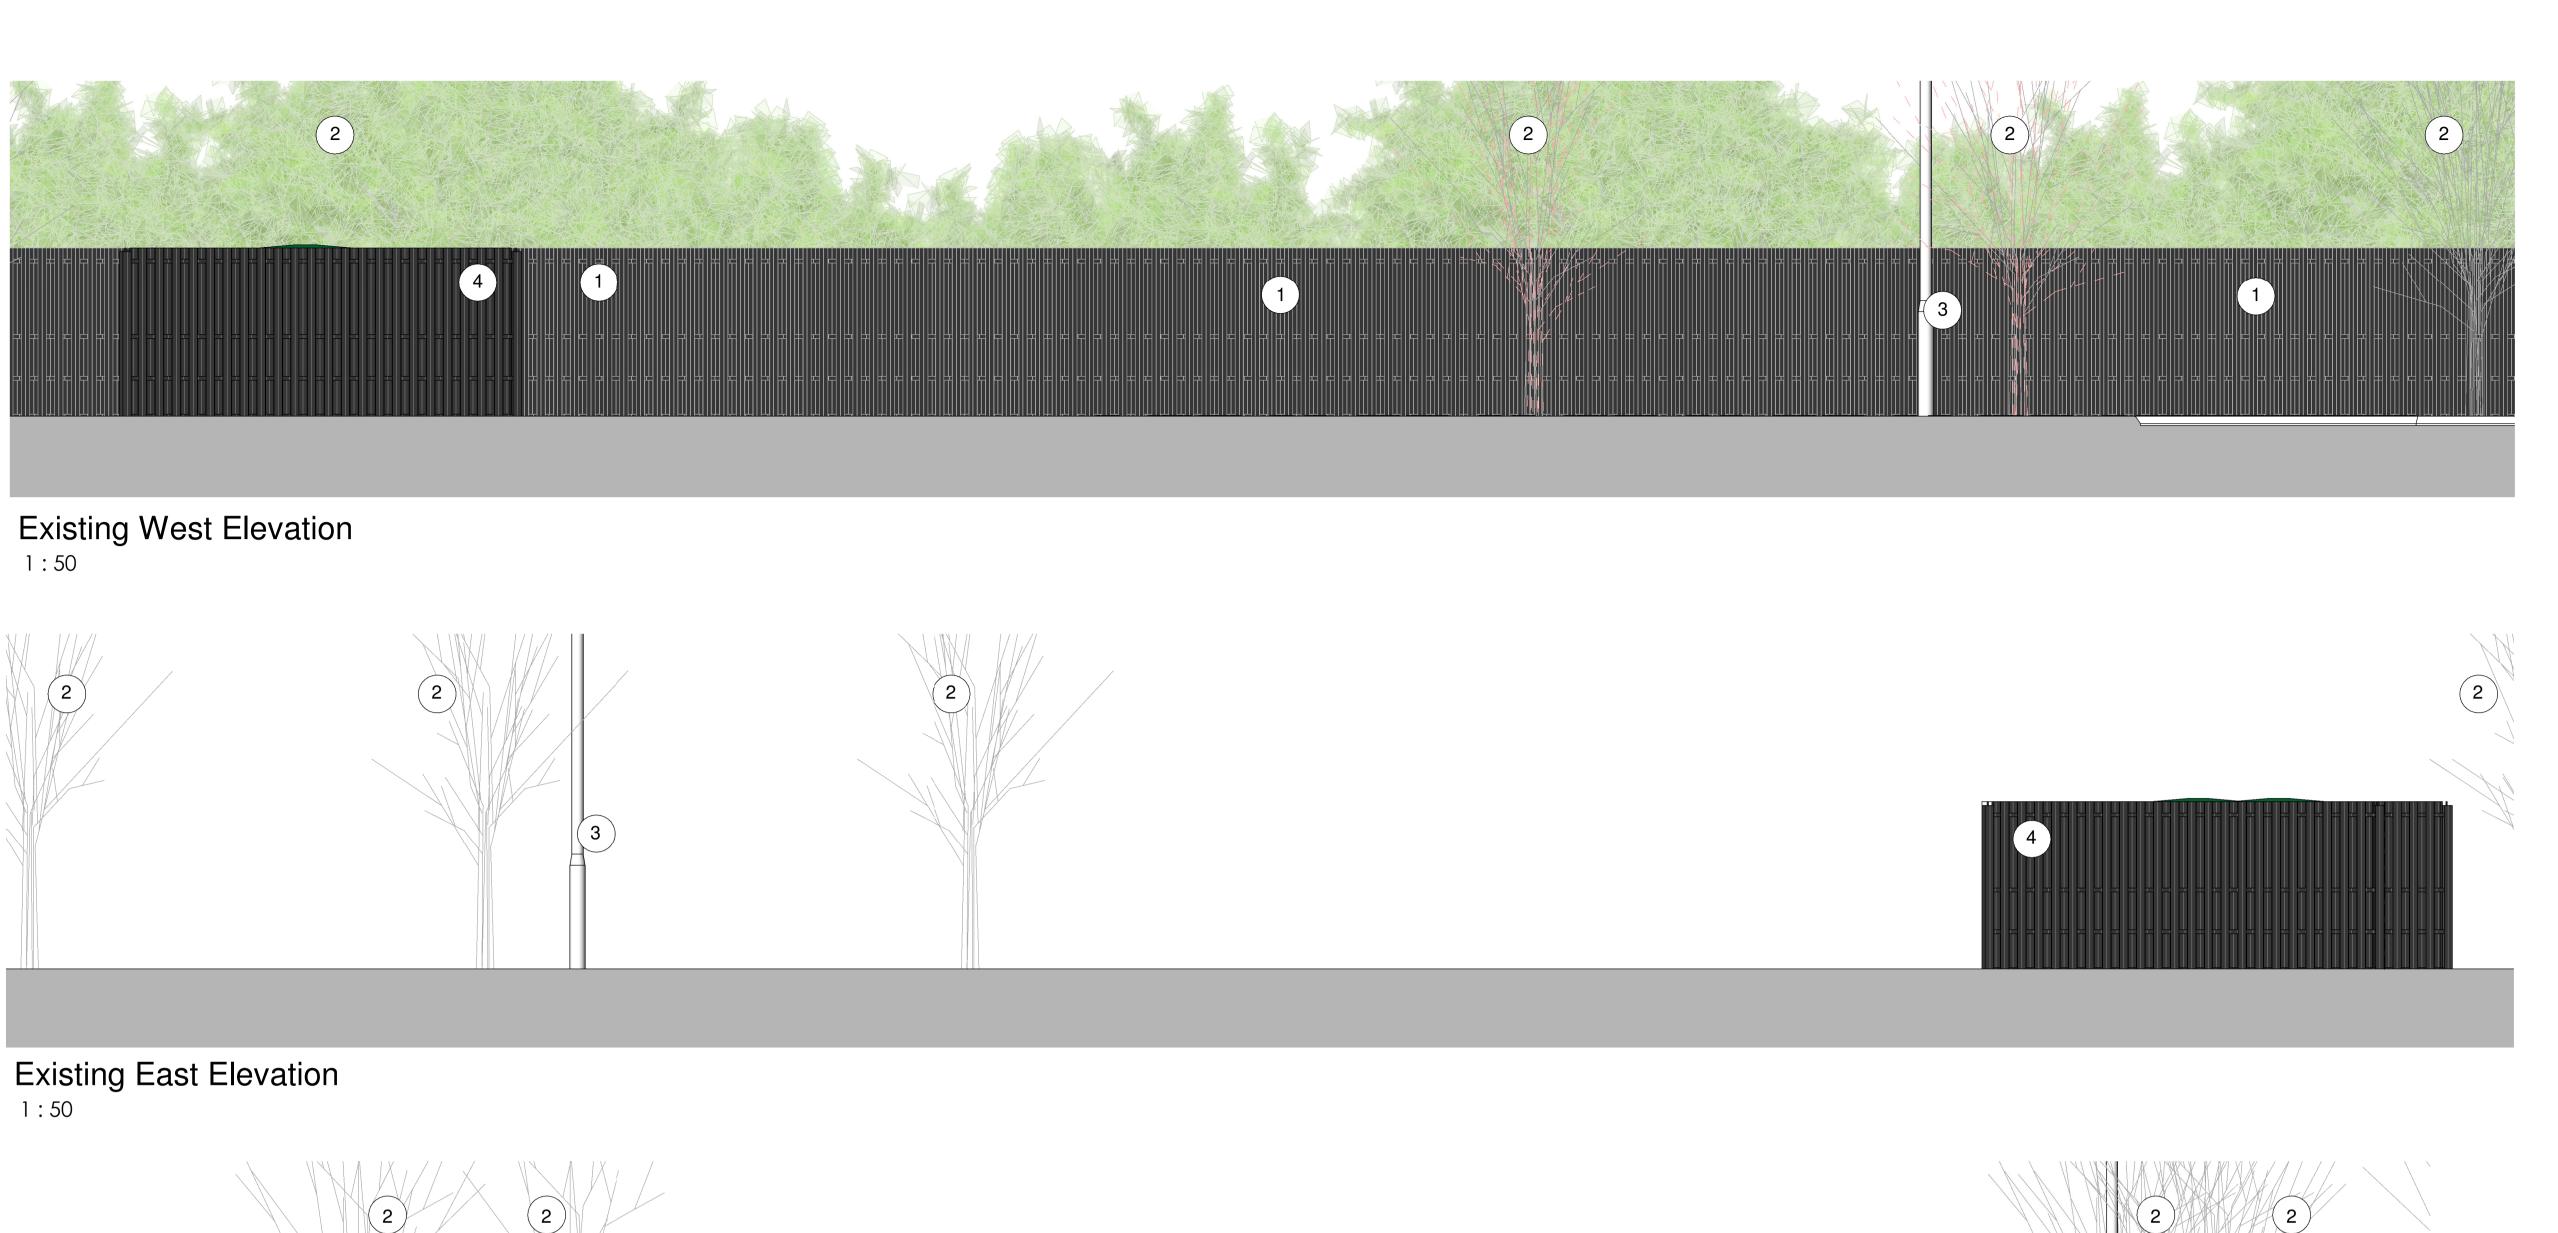

## Existing South Elevation

**Existing North Elevation** 

Existing Hub Site Layout Key 1:500

1 Existing Hit and Miss Fence

2 Existing Tree/Planting

3 Existing Lighting Fixture

4 Existing Infrastructure

All planting is indicative to the site and pending survey data for accuracy.