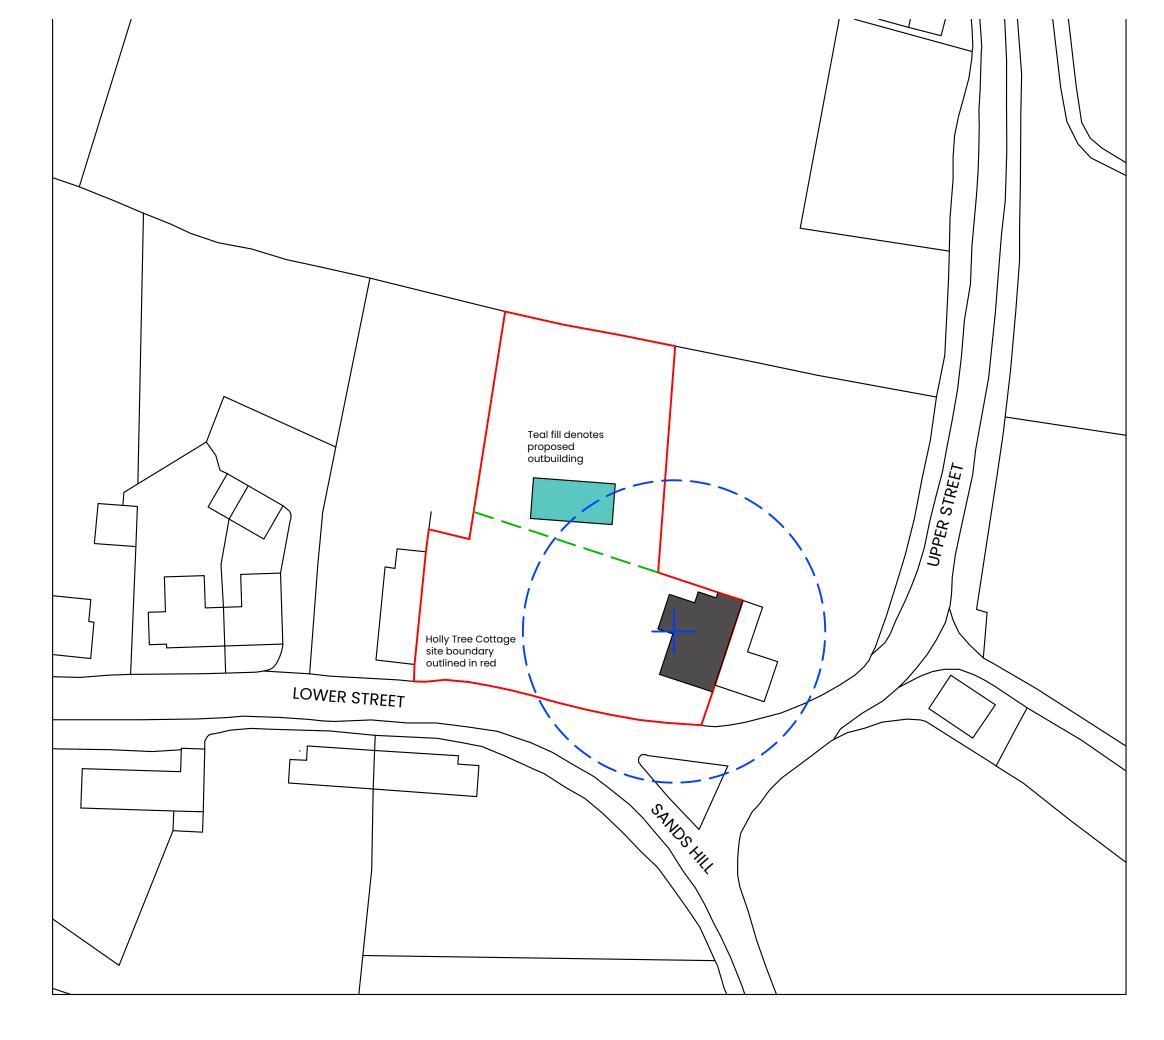

## DRAWING KEY:

- Denotes site boundaries
- Denotes rear garden
  Denotes 20m distance from existing dwelling

| - 1                                                                                                         | <b>-</b> •     |          | 15/01/04 |
|-------------------------------------------------------------------------------------------------------------|----------------|----------|----------|
| 1                                                                                                           | First Iss      |          | 15/01/24 |
| Rev                                                                                                         | Descrip        | tion     | Date     |
| SJP ARCHITECTURAL CONSULTANTS                                                                               |                |          |          |
| W: www.sjp-architecture.co.uk M: 07850076921                                                                |                |          |          |
| Project Title<br>Proposed New Outbuilding At<br>Holly Tree Cottage,<br>Lower Street,<br>Dyrham,<br>SN14 8EU |                |          |          |
| <b>Drawing Title</b><br>Proposed Site Plan                                                                  |                |          |          |
| Drawing Number<br>PA23/346/03                                                                               |                |          |          |
| Scale                                                                                                       | 1:500 @ ISO A3 | Revision |          |

## Courtilage Area = 680m² Proposed building = 58m² Proposed building area area less 50% of courtilage

## CLASS E COMPLIANCE NOTES:

- The height of building would not exceed
   4 meters with a dual pitch or
   3 meters in any other case
- The height of eaves would not exceed 2.5 meters. ٠
- Building to be set out at least 2 meters away from boundaries. •