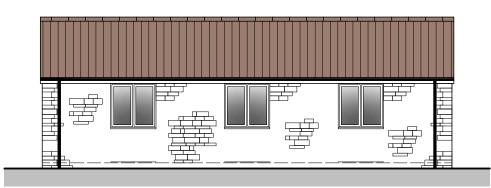

**Proposed Front Elevation** Scale 1:100

**Proposed Side Elevation** Scale 1:100

**Proposed Rear Elevation** Scale 1:100

**Proposed Side Elevation** Scale 1:100

### Roof:

• Reclaimed double roman roof tiles to match existing main house

### **RW Goods:**

• Clipped eaves and black cast iron rw goods to match existing cottage

- Natural stone to match existing cottage on front and side elevations with 450mm side
- Timber cladding to rear elevation with 450mm side returns.
- Render finish on side elevations (to match existing main house).

### Windows and doors:

Green windows and doors to match existing cottage.