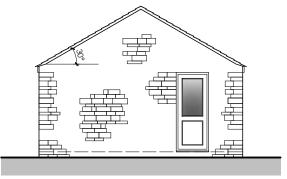

**Proposed Front Elevation** Scale 1:100

**Proposed Side Elevation** Scale 1:100

**Proposed Rear Elevation** Scale 1:100

**Proposed Side Elevation** Scale 1:100

### Roof:

• Reclaimed double roman roof tiles to match existing main house

### **RW Goods:**

• Clipped eaves and black cast iron rw goods to match existing cottage

- Natural stone to match existing cottage on front and side elevations with 450mm side
- Timber cladding to rear elevation with 450mm side returns.
- Render finish on side elevations (to match existing main house).

### Windows and doors:

Green windows and doors to match existing cottage.