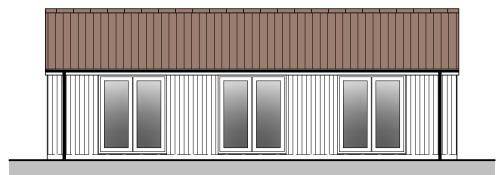

**Proposed Front Elevation** Scale 1:100

**Proposed Side Elevation** Scale 1:100

**Proposed Rear Elevation** Scale 1:100

**Proposed Side Elevation** Scale 1:100

### Roof:

• Reclaimed double roman roof tiles to match existing main house

### **RW Goods:**

• Clipped eaves and black cast iron rw goods to match existing cottage

- Natural stone to match existing cottage on front and side elevations with 450mm side
- Timber cladding to rear elevation with 450mm side returns.
- Render finish on side elevations (to match existing main house).

### Windows and doors:

Green windows and doors to match existing cottage.