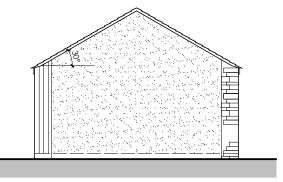

**Proposed Front Elevation** Scale 1:100

**Proposed Side Elevation** Scale 1:100

**Proposed Rear Elevation** Scale 1:100

**Proposed Side Elevation** Scale 1:100

### Roof:

• Reclaimed double roman roof tiles to match existing main house

### **RW Goods:**

• Clipped eaves and black cast iron rw goods to match existing cottage

- Natural stone to match existing cottage on front and side elevations with 450mm side
- Timber cladding to rear elevation with 450mm side returns.
- Render finish on side elevations (to match existing main house).

### Windows and doors:

Green windows and doors to match existing cottage.