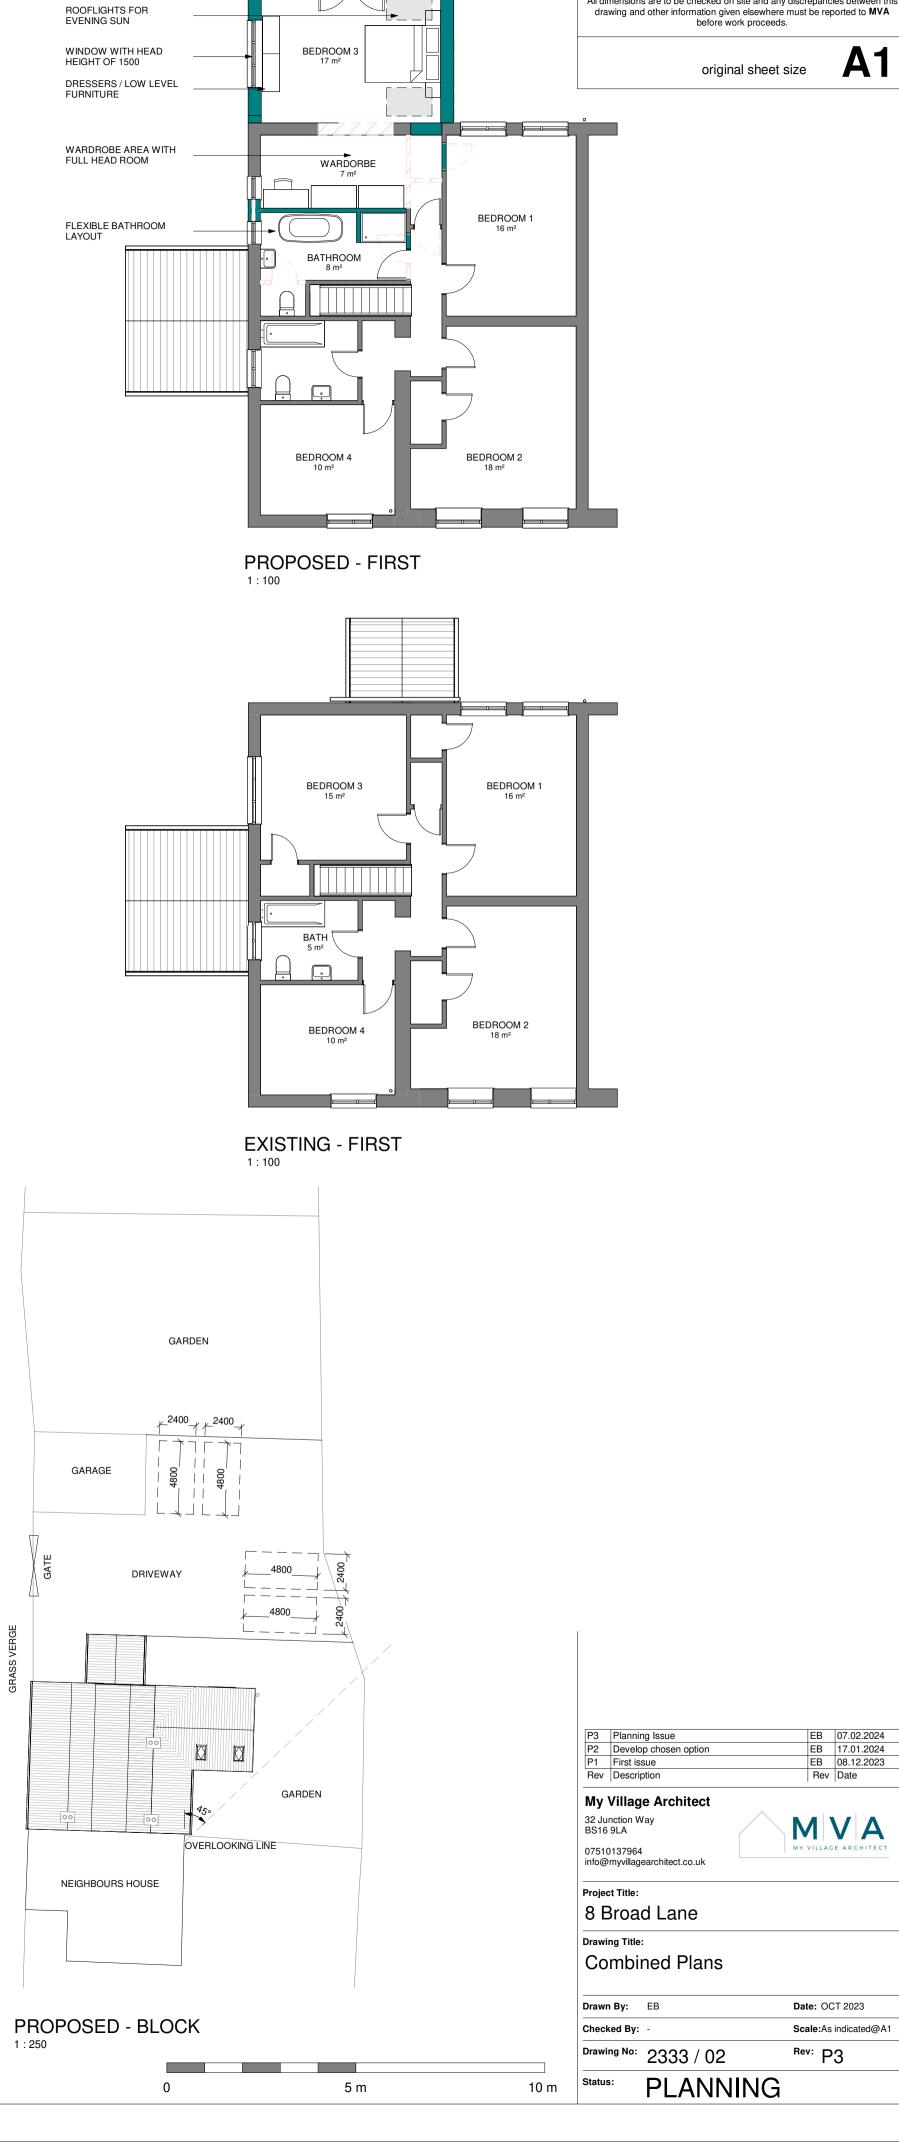

EXISTING - LH SIDE 1:100

EXISTING - REAR

EXISTING - FRONT

1:100

**PROPOSED - LH SIDE ELEVATION** 1:100

PROPOSED REAR - OPT 2

PROPOSED - FRONT

NEIGHBOURS HOUSE

KITCHEN

14 m<sup>2</sup>

UP-

EXISTING - GROUND

GARDEN

<sup>2400</sup> → <sup>2400</sup> →

4800

┘└┽┘└┶┘

DRIVEWAY

,\_\_\_\_4800\_\_\_\_/ ♀

4800\_\_\_\_

GARDEN

OVERLOOKING LINE

1:100

GARAGE

ENTRANCE HALL 13 m<sup>2</sup>

REAR PORCH

DINING ROOM

21 m²

LOUNGE 36 m<sup>2</sup>

JULIET BALCONY FOR NATURAL LIGHT AND

VIEWS

This drawing is copyright and may not be reproduced without the permission of **MVA** ● All drawings to be read in conjunction with the project specification with all works carried out in accordance with the latest British Standards and Codes of practice ● Except for the purposes of assessing planning