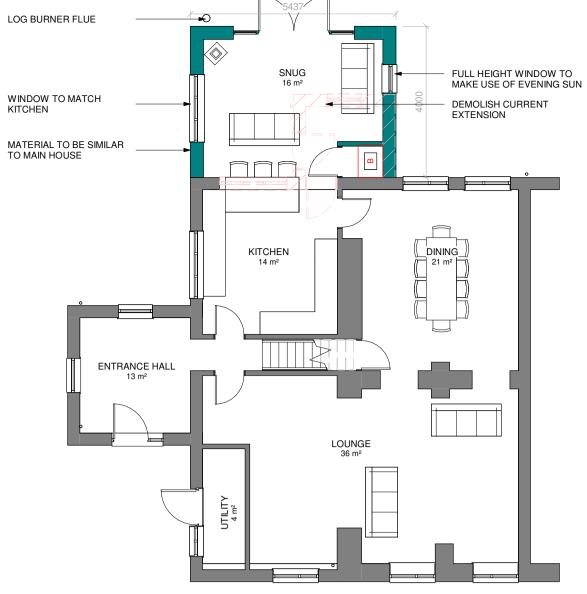

KITCHEN

14 m<sup>2</sup>

UP-

EXISTING - GROUND

GARDEN

<sup>2400</sup> → <sup>2400</sup> →

4800

┘└┽┘└┶┘

REAR PORCH

DINING ROOM

21 m²

LOUNGE 36 m<sup>2</sup>

JULIET BALCONY FOR NATURAL LIGHT AND

VIEWS

This drawing is copyright and may not be reproduced without the permission of **MVA** ● All drawings to be read in conjunction with the project specification with all works carried out in accordance with the latest British Standards and Codes of practice ● Except for the purposes of assessing planning