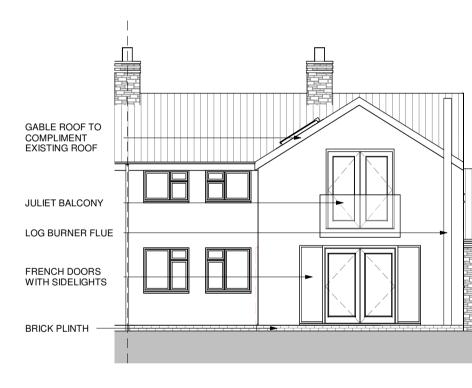

EXISTING - LH SIDE 1:100

EXISTING - REAR

EXISTING - FRONT

1:100

**PROPOSED - LH SIDE ELEVATION** 1:100

PROPOSED REAR - OPT 2

PROPOSED - FRONT

NEIGHBOURS HOUSE

REAR PORCH

DINING ROOM

21 m²

LOUNGE 36 m<sup>2</sup>

JULIET BALCONY FOR NATURAL LIGHT AND

VIEWS

This drawing is copyright and may not be reproduced without the permission of **MVA** ● All drawings to be read in conjunction with the project specification with all works carried out in accordance with the latest British Standards and Codes of practice ● Except for the purposes of assessing planning