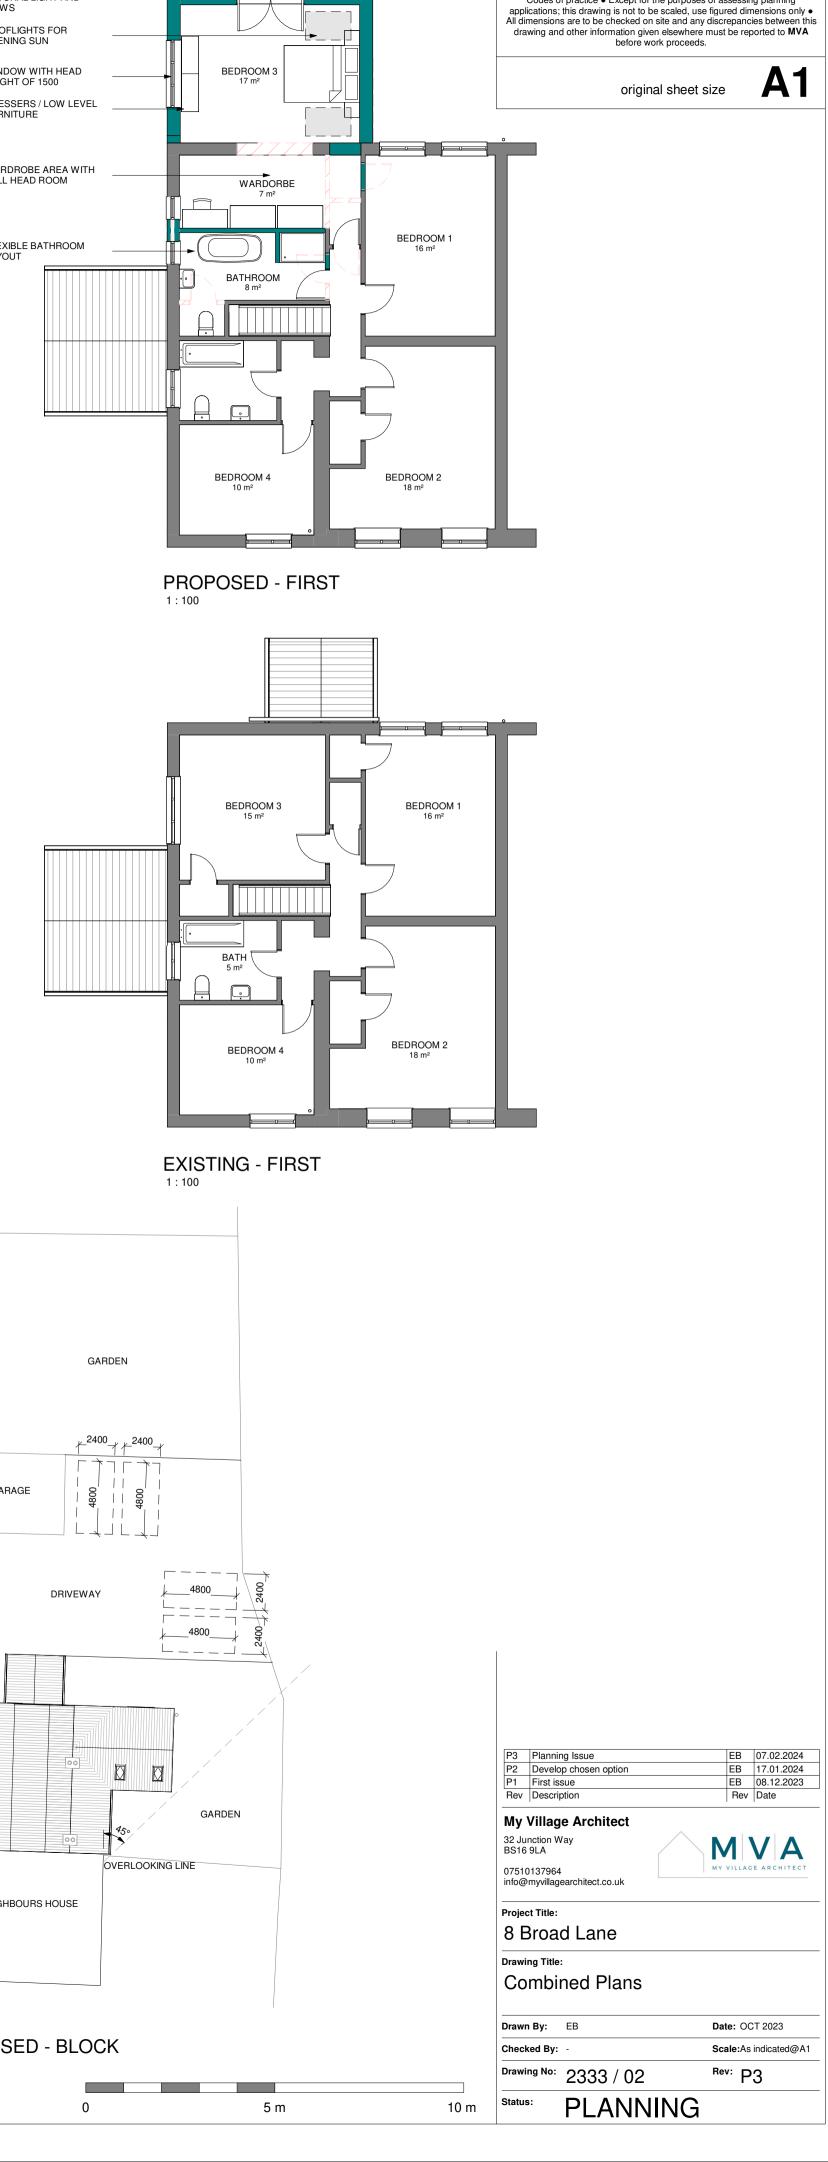

EXISTING - LH SIDE 1:100

EXISTING - REAR

EXISTING - FRONT

1:100

**PROPOSED - LH SIDE ELEVATION** 1:100

PROPOSED REAR - OPT 2

PROPOSED - FRONT

NEIGHBOURS HOUSE

DRIVEWAY

,\_\_\_\_4800\_\_\_\_/ ♀

4800\_\_\_\_

GARDEN

OVERLOOKING LINE

1:100

GARAGE

ENTRANCE HALL 13 m<sup>2</sup>