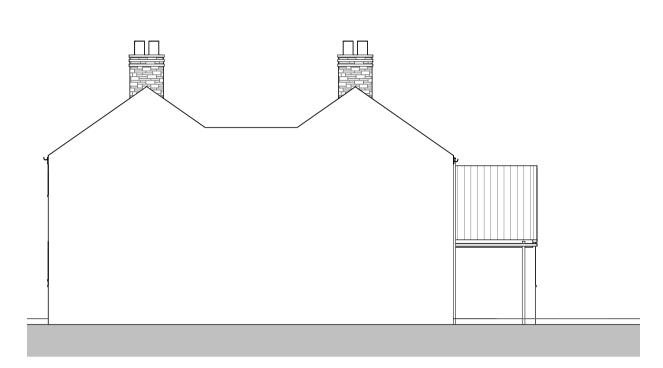

EXISTING - LH SIDE 1:100

EXISTING - REAR

EXISTING - FRONT

1:100

**PROPOSED - LH SIDE ELEVATION** 1:100

PROPOSED REAR - OPT 2

PROPOSED - FRONT

NEIGHBOURS HOUSE