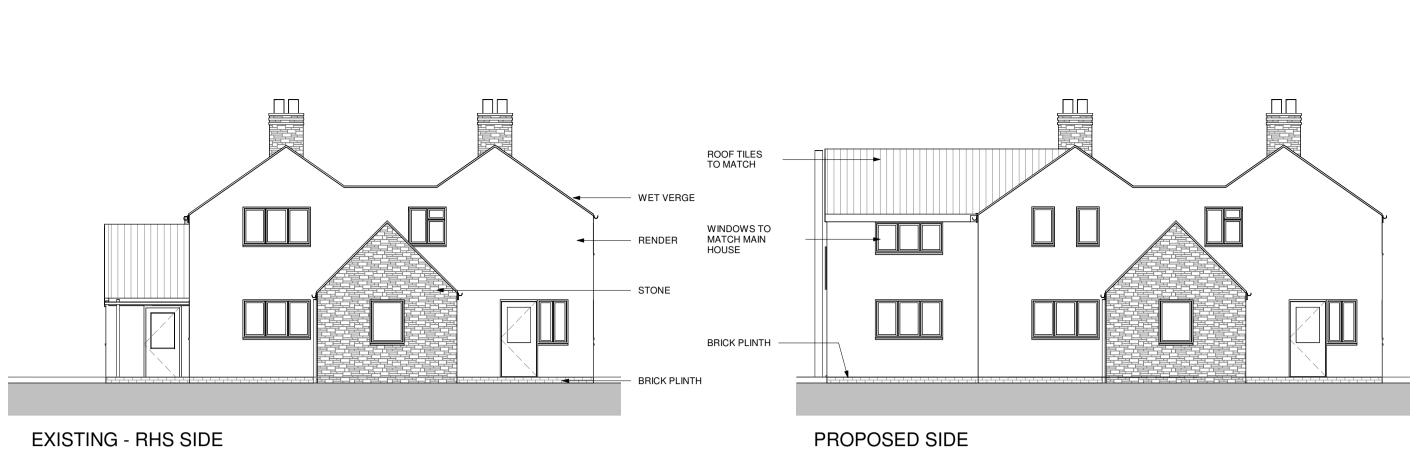

EXISTING - LH SIDE 1:100

EXISTING - REAR

EXISTING - FRONT

1:100

**PROPOSED - LH SIDE ELEVATION** 1:100

PROPOSED REAR - OPT 2

PROPOSED - FRONT

NEIGHBOURS HOUSE