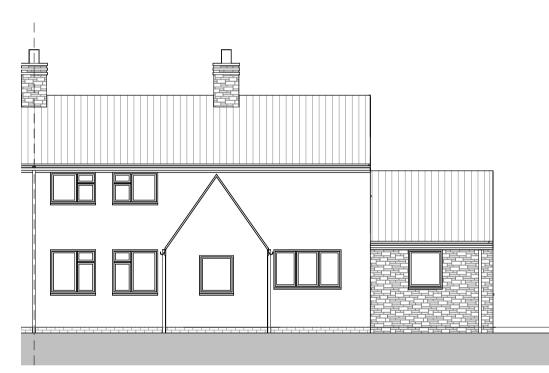

EXISTING - LH SIDE 1:100

EXISTING - REAR

EXISTING - FRONT

1:100

**PROPOSED - LH SIDE ELEVATION** 1:100

PROPOSED REAR - OPT 2

PROPOSED - FRONT

NEIGHBOURS HOUSE