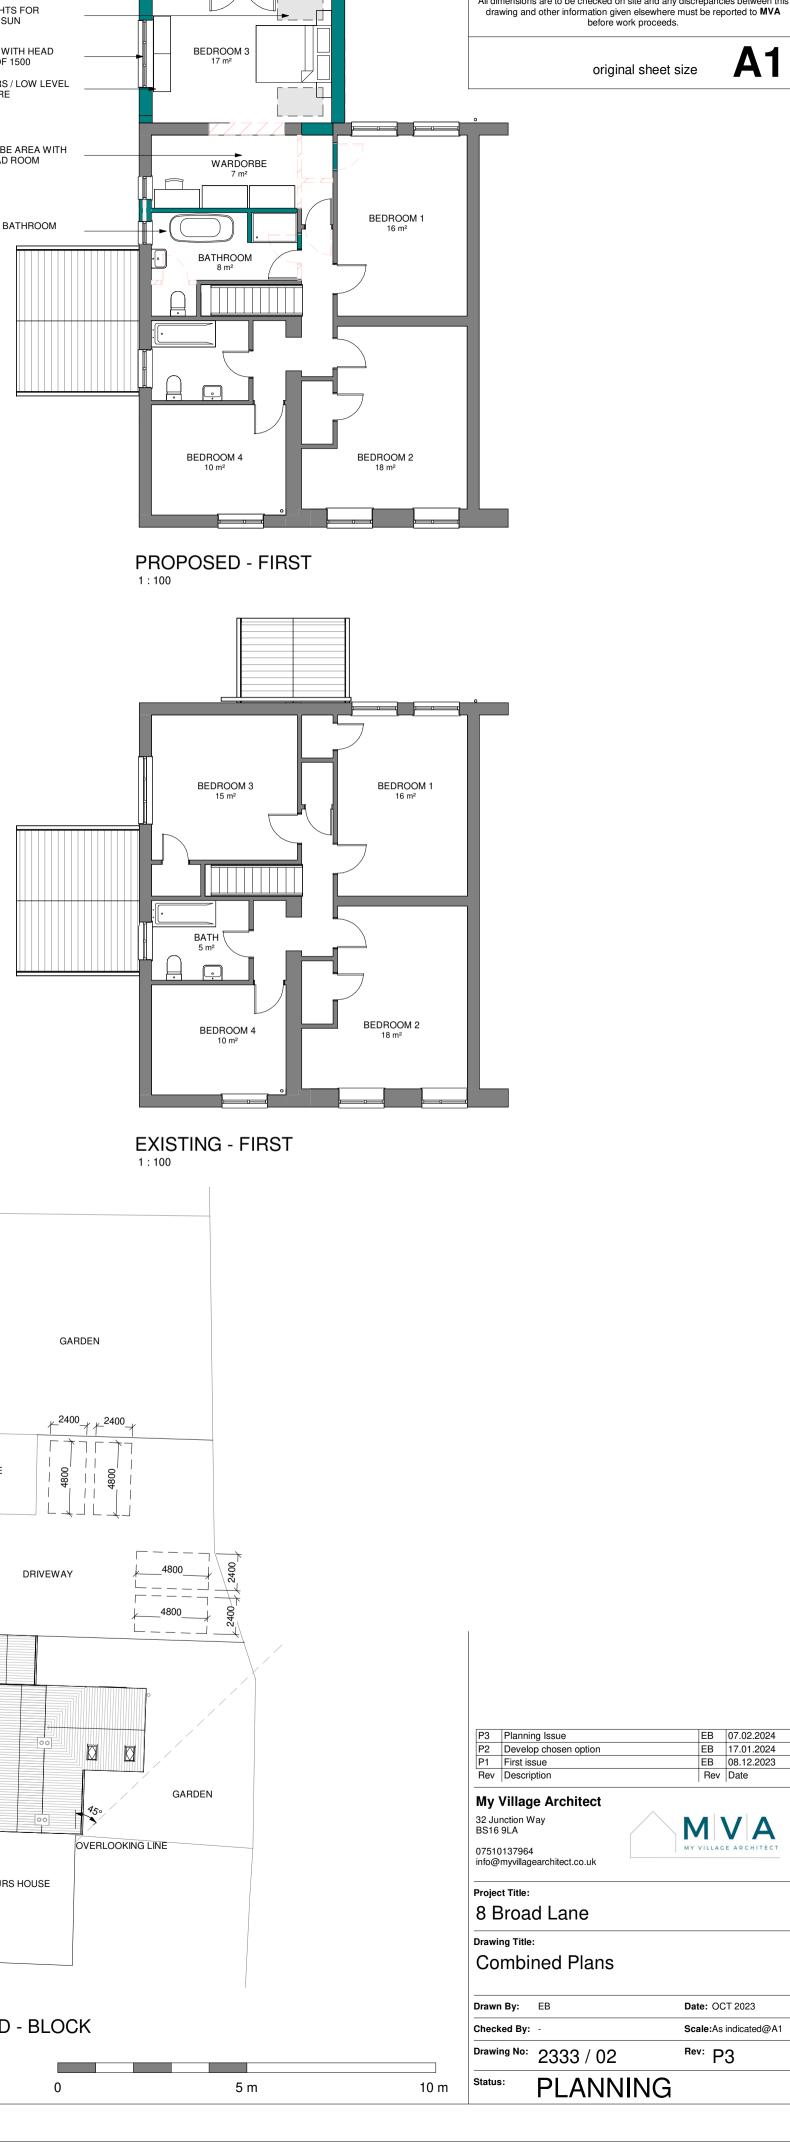

EXISTING - LH SIDE 1:100

EXISTING - REAR

EXISTING - FRONT

1:100

**PROPOSED - LH SIDE ELEVATION** 1:100

PROPOSED REAR - OPT 2

PROPOSED - FRONT

NEIGHBOURS HOUSE

DRIVEWAY

,\_\_\_\_4800\_\_\_\_/ ♀

4800\_\_\_\_

GARDEN

OVERLOOKING LINE

1:100

GARAGE

ENTRANCE HALL 13 m<sup>2</sup>