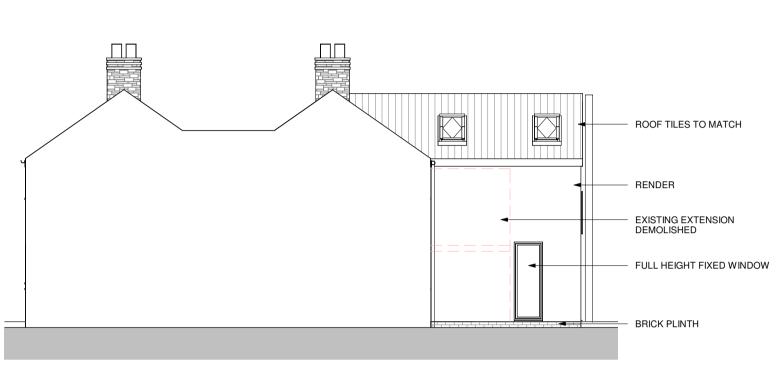

EXISTING - LH SIDE 1:100

EXISTING - REAR

EXISTING - FRONT

1:100

**PROPOSED - LH SIDE ELEVATION** 1:100

PROPOSED REAR - OPT 2

PROPOSED - FRONT

NEIGHBOURS HOUSE