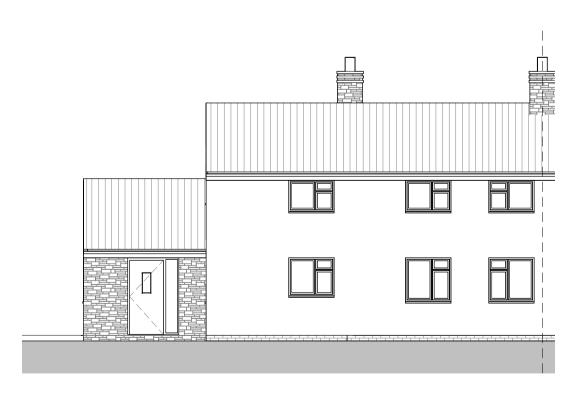

EXISTING - LH SIDE 1:100

EXISTING - REAR

EXISTING - FRONT

1:100

**PROPOSED - LH SIDE ELEVATION** 1:100

PROPOSED REAR - OPT 2

PROPOSED - FRONT

NEIGHBOURS HOUSE