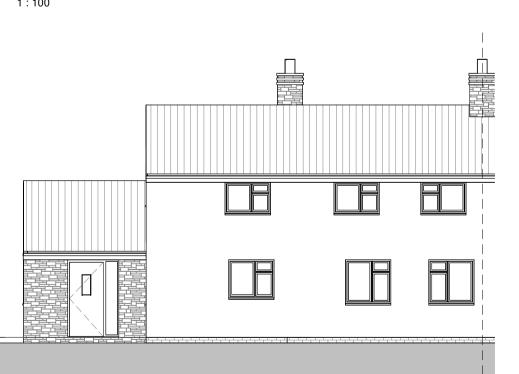

EXISTING - LH SIDE 1:100

EXISTING - REAR

EXISTING - FRONT

1:100

**PROPOSED - LH SIDE ELEVATION** 1:100

PROPOSED REAR - OPT 2

PROPOSED - FRONT

NEIGHBOURS HOUSE