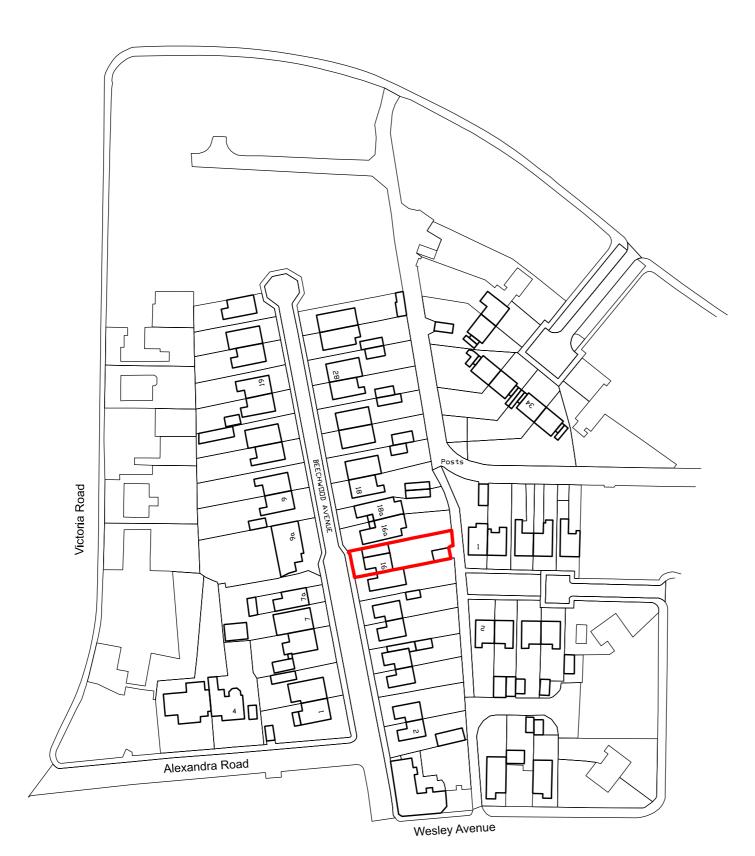

Drawing Key:

---- Application Site Site Area: 301 sqm

| Revision Description                                                  | Date                    |  |
|-----------------------------------------------------------------------|-------------------------|--|
| Drawn<br>BPB                                                          | Date Created 12.03.2021 |  |
| Project                                                               |                         |  |
| Bradley & Bryony<br>16 Beechwood Ave<br>Hanham<br>Bristol<br>BS15 3QW | ARCHITECT               |  |
| <sup>™</sup><br>Existing<br>Site Location Plan                        |                         |  |
| Drawing Reference                                                     |                         |  |
| BPB-21-004                                                            |                         |  |
| Drawing No                                                            | Revision                |  |
| DR-001                                                                | -                       |  |
| Scale<br>1:1250@A3                                                    |                         |  |
|                                                                       |                         |  |