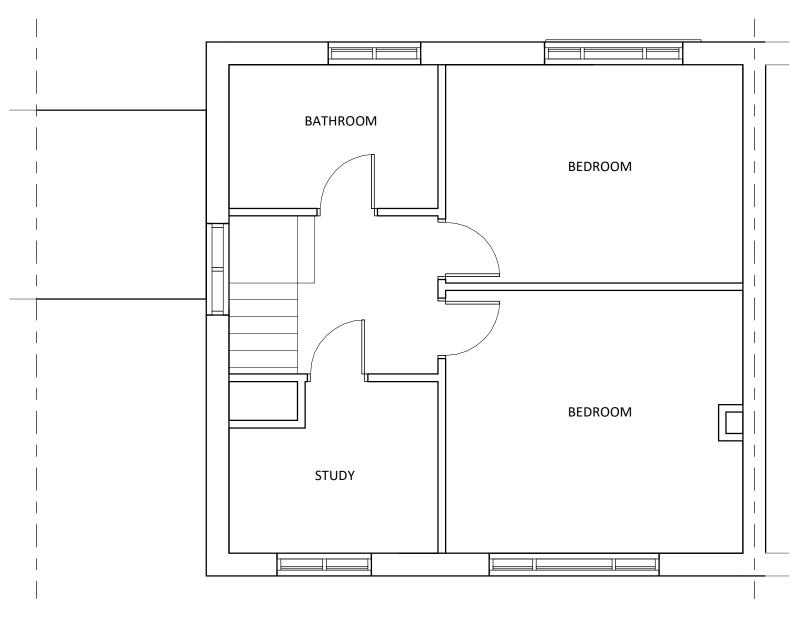

01\_Existing First Floor plan 1:50

DRAWING NO: A02 TITLE: Double storey side and single storey rear extensions

PROJECT: 5 St Aldams Drive, Bristol, BS16 9QQ

CLIENT: Paul Nolan

SHEET: Existing first floor plan