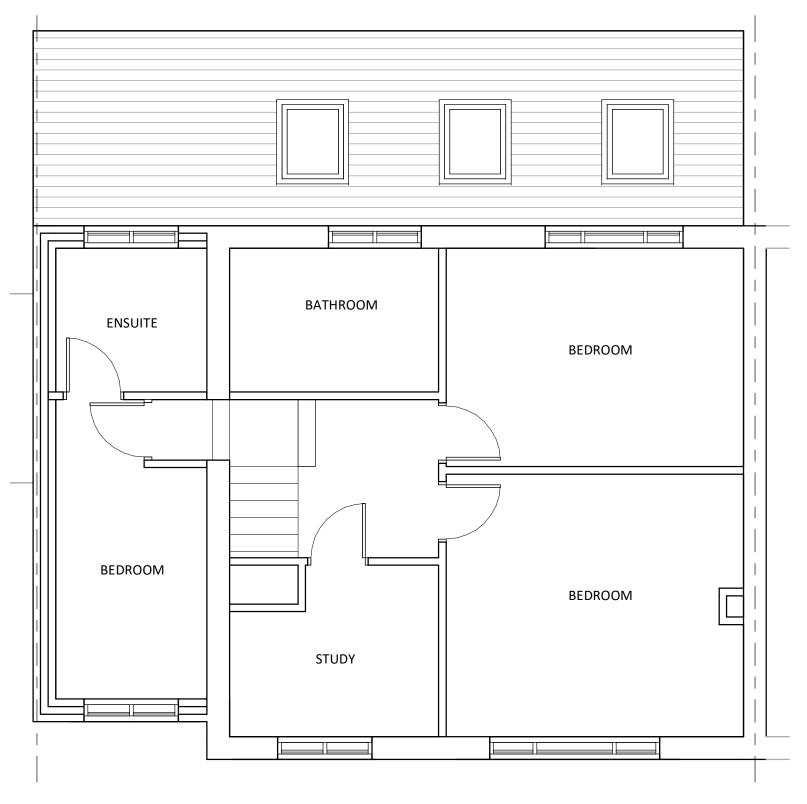

01\_Proposed First Floor plan 1:50

DRAWING NO: A09 TITLE: Double storey side and single storey rear extensions

PROJECT: 5 St Aldams Drive, Bristol, BS16 9QQ

CLIENT: Paul Nolan

SHEET: Proposed first floor plan