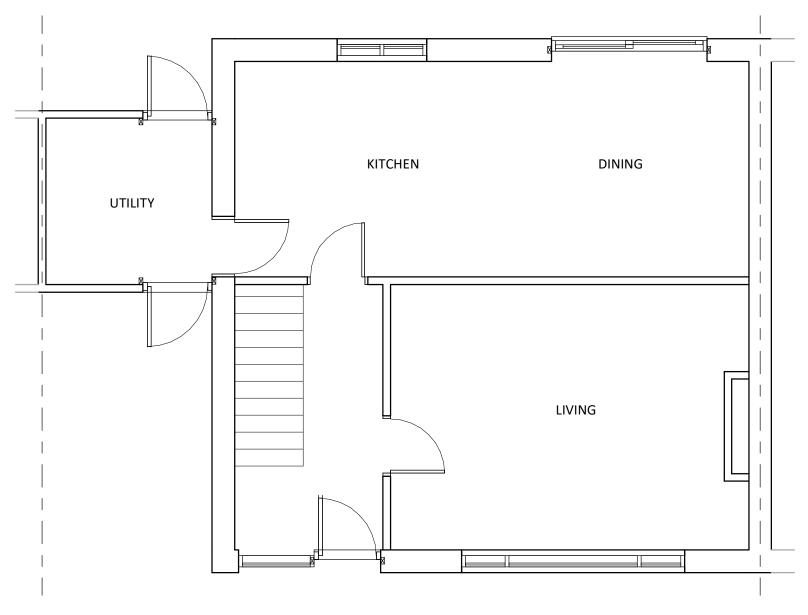

00\_Existing Ground Floor plan
1:50

DRAWING NO: A01 TITLE: Double storey side and single storey rear extensions

PROJECT: 5 St Aldams Drive, Bristol, BS16 9QQ

CLIENT: Paul Nolan

SHEET: Existing ground floor plan