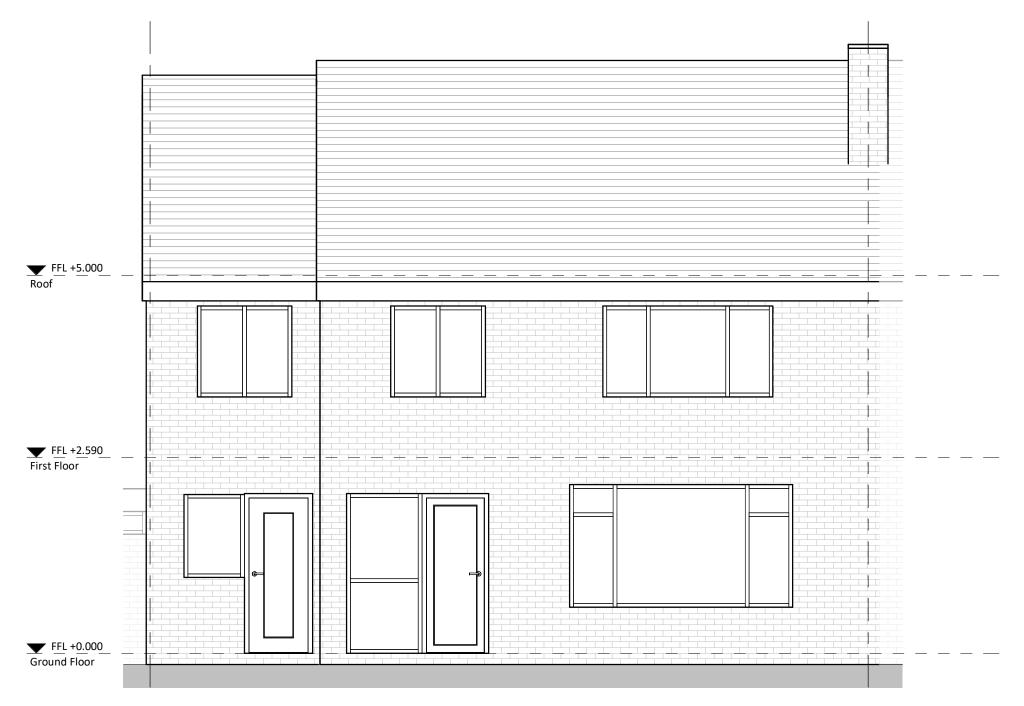

01\_Proposed Front Elevation 1:50

DRAWING NO: A11 TITLE: Double storey side and single storey rear extensions

PROJECT: 5 St Aldams Drive, Bristol, BS16 9QQ

CLIENT: Paul Nolan

SHEET: Proposed front elevation