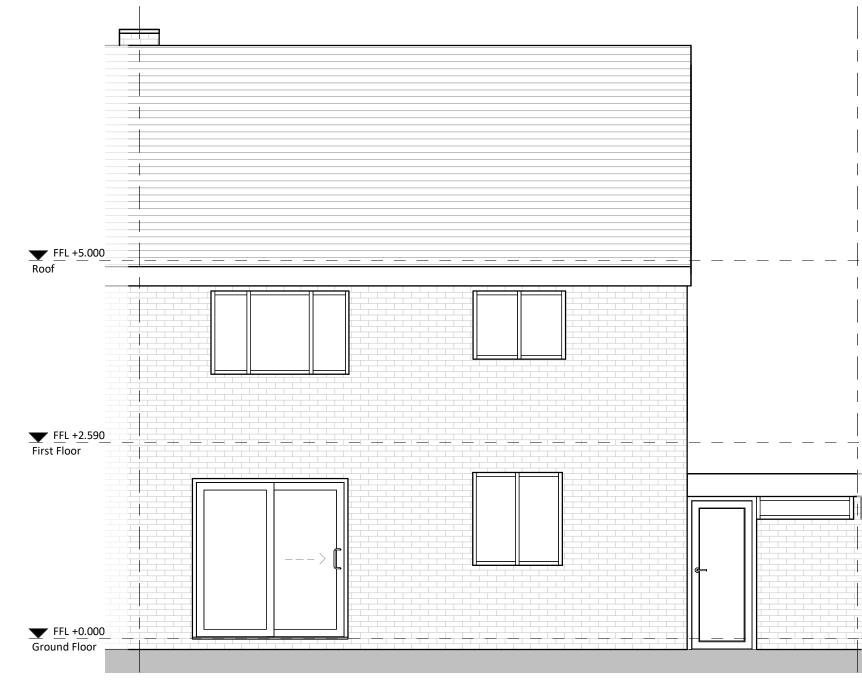

02\_Existing Rear Elevation 1:50

TITLE: Double storey side and single storey rear extensions PROJECT: 5 St Aldams Drive, Bristol, BS16 9QQ CLIENT: Paul Nolan

SHEET: Proposed rear elevation SCALE: 1:50 @ A3 DATE: January 2024