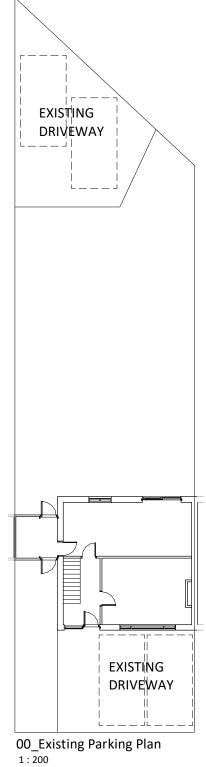

00\_Proposed Parking Plan
1:200

DRAWING NO: A15 TITLE: Double storey side and single storey rear extensions

PROJECT: 5 St Aldams Drive, Bristol, BS16 9QQ

CLIENT: Paul Nolan

SHEET: Existing and Proposed parking plan