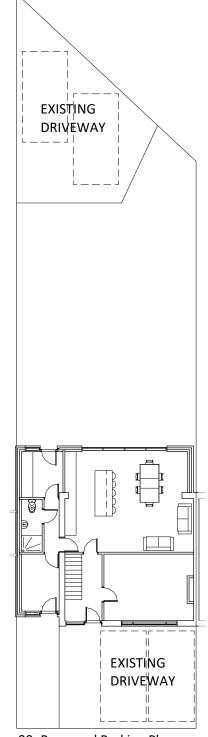

00\_Proposed Parking Plan
1:200

DRAWING NO: A15 TITLE: Double storey side and single storey rear extensions

PROJECT: 5 St Aldams Drive, Bristol, BS16 9QQ

CLIENT: Paul Nolan

SHEET: Existing and Proposed parking plan