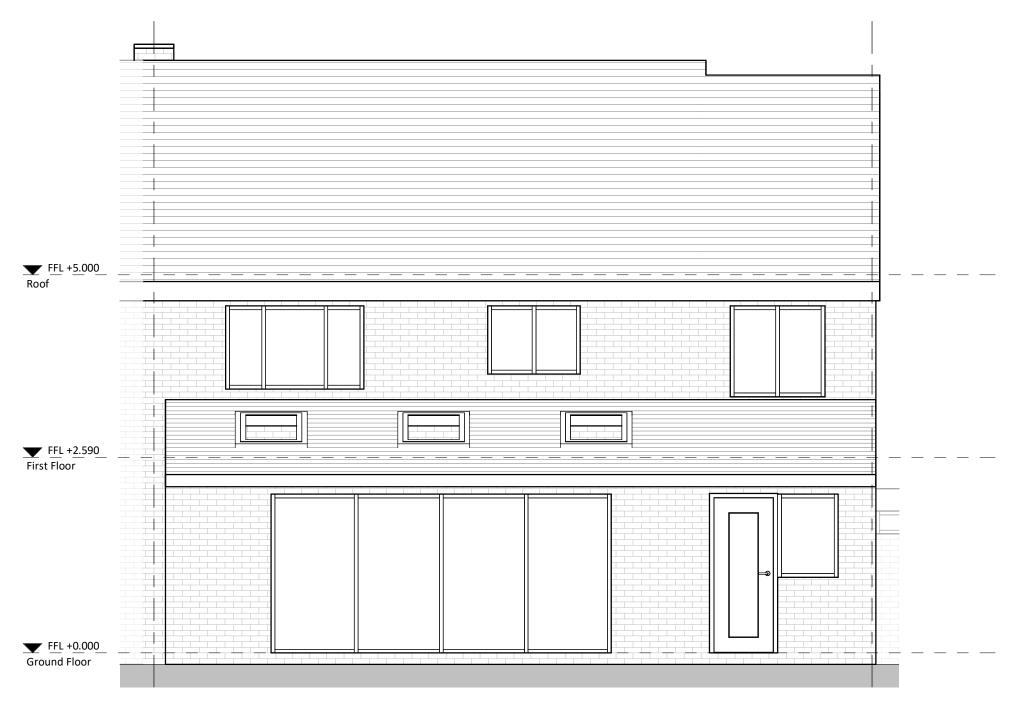

## 02\_Proposed Rear Elevation 1:50

DRAWING NO: A12 TITLE: Double storey side and single storey rear extensions

PROJECT: 5 St Aldams Drive, Bristol, BS16 9QQ

CLIENT: Paul Nolan

SHEET: Proposed rear elevation

SCALE: 1:50 @ A3 DATE: January 2024

: daviesarchitecturalservices@outlook.com W: www.daviesarchitecturalservices.co.uk T: 07809420757 or 07932358749