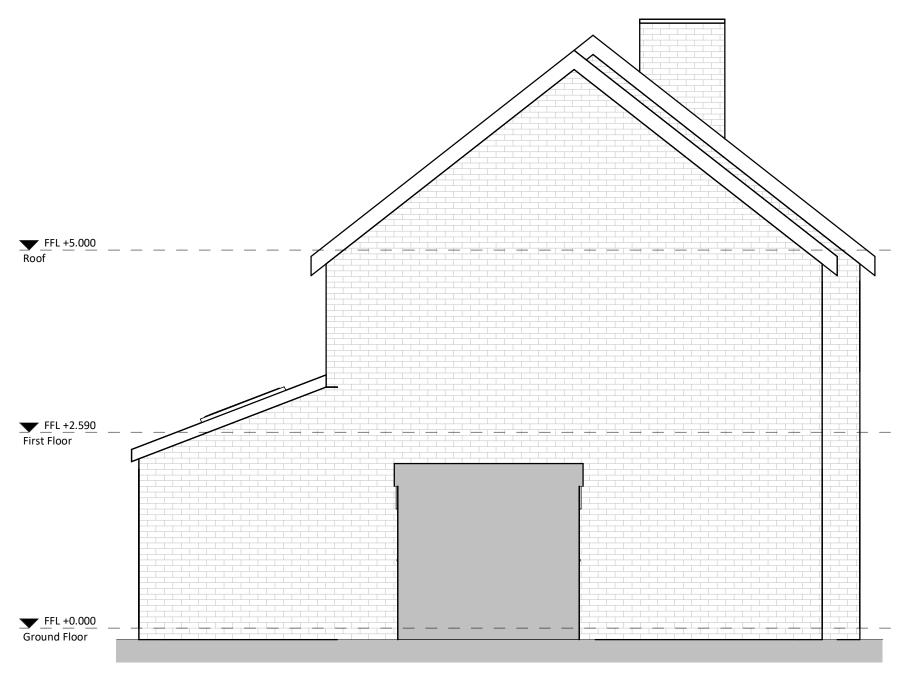

DRAWING NO: A14

TITLE: Double storey side and single storey rear extensions PROJECT: 5 St Aldams Drive, Bristol, BS16 9QQ CLIENT: Paul Nolan

SHEET: Proposed side elevation 2 SCALE: 1:50 @ A3 DATE: January 2024