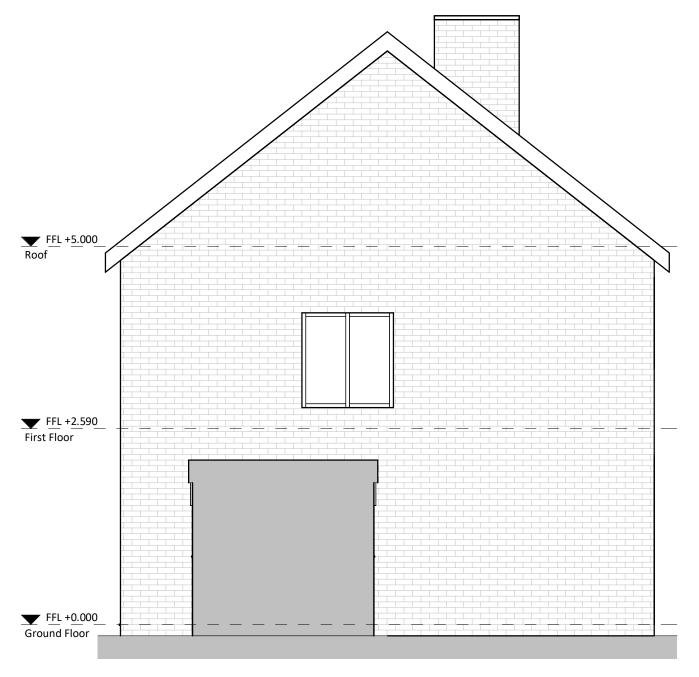

04\_Existing Side Elevation 2 1:50

DRAWING NO: A07 TITLE: Double storey side and single storey rear extensions

PROJECT: 5 St Aldams Drive, Bristol, BS16 9QQ

CLIENT: Paul Nolan

SHEET: Existing side elevation 2

SCALE: 1:50 @ A3 DATE: January 2024

: daviesarchitecturalservices@outlook.com W: www.daviesarchitecturalservices.co.uk

T: 07809420757 or 07932358749