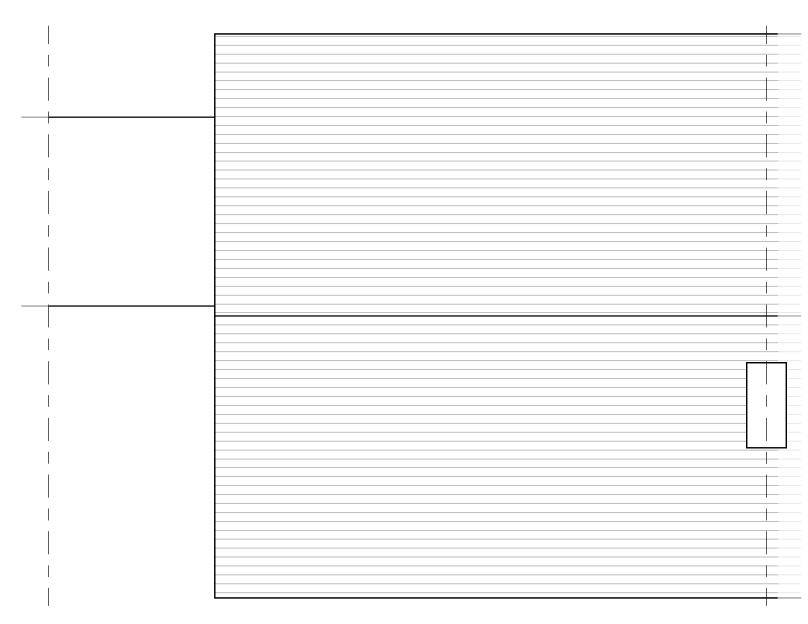

DRAWING NO: A03

TITLE: Double storey side and single storey rear extensions PROJECT: 5 St Aldams Drive, Bristol, BS16 9QQ CLIENT: Paul Nolan

SHEET: Existing roof plan SCALE: 1:50 @ A3 DATE: January 2024