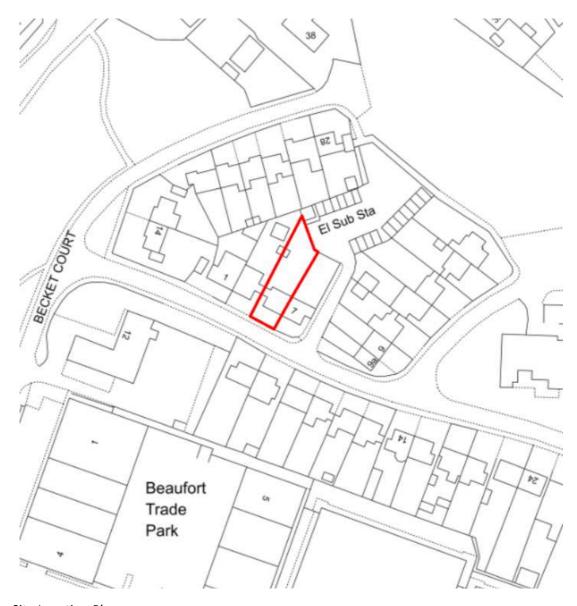

Site Location Plan 1:1250

KEY

Site boundary

north

NOTE: All measurements and spans to be checked on site and confirmed before fabrication and work commences. This drawing shows design intent only for all structural components. Structural Engineer to size/design all required structural components and provide calculations for Building Control approval before work commences. Structural Engineer and specialist designers to carry out own survey for Structural Component spans and sizes / specialist designs. All relevant stationy notices to be sent to local Athority by builder st various stances of the contract.

Partner Authority Scheme

Drawing: A17

Project: Double storey side and single storey rear

Sheet - Site Location Plan
Address: 5 St Aldams Drive,
Bristol, BS16 9QQ

Scale: 1:1250 @ A4

Date: January 2024

Web: www.daviesarchitecturalservices.co.uk
Email: daviesarchitecturalservices@outlook.com