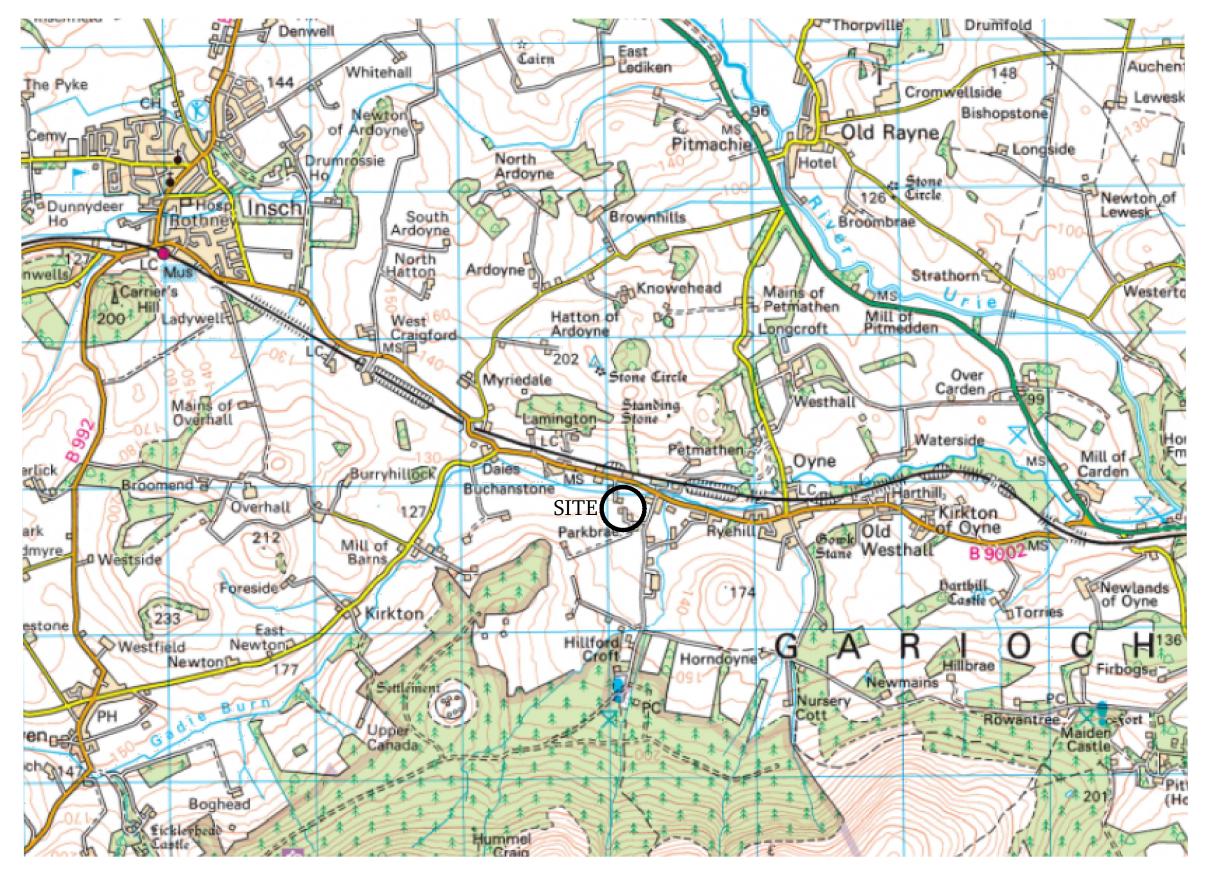

Scale 1:25000

Job Title

Kingswells

Oyne

Aberdeenshire, AB52 6QQ

Drawing Title

As Existing

Location Plan

**CAD Reference** 

| Scale at A3<br>1:25,000 | Drawn<br><sub>AW</sub> | Cl  | ık           | Date<br>Feb 2024 |
|-------------------------|------------------------|-----|--------------|------------------|
| Job No.                 | Drawing N              | Vo. | Revision No. |                  |

918

PN-01

Scale 1:25,000

LOCATION PLAN