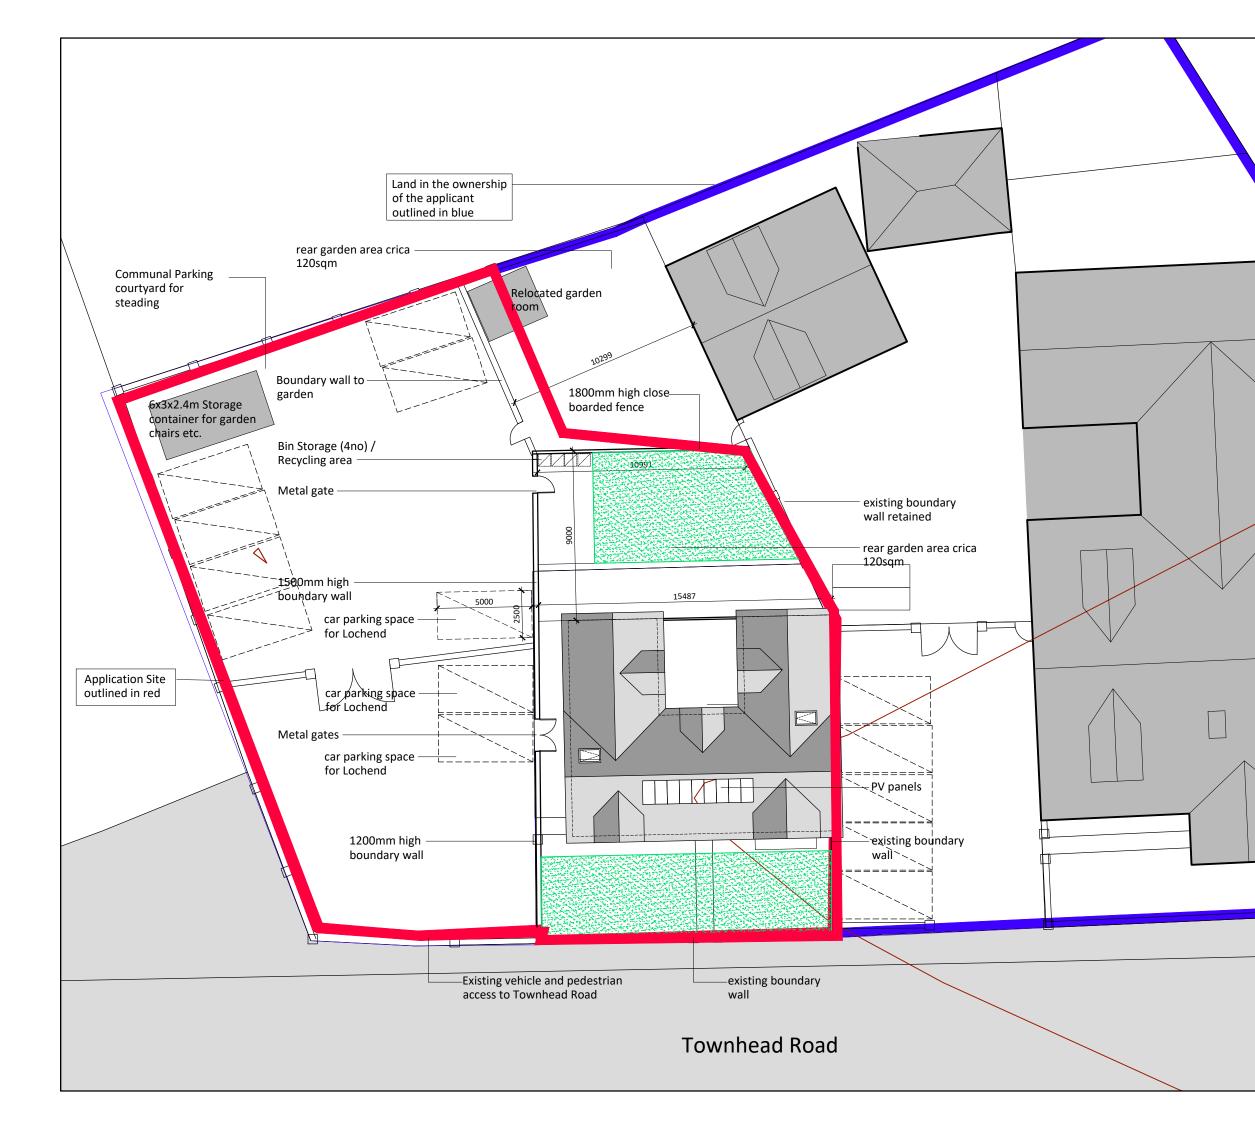

NB This drawing information has been produced for Mr P Murtagh and has been prepared for purposes of Planning Application. It is not intended for construction or for use by any other person or for any other purpose.

Existing garden / outdoor layout updated. Layout of parking courtyard

and garden area to rear confirmed.

Wider ownership area update with

Stage 3 - Detailed Proposals

outbuildings. Roof and footprints corrected

from that shown on the OS base information.

AC

AC

AC

Rev by

| 1                                                                                 |             |                |
|-----------------------------------------------------------------------------------|-------------|----------------|
|                                                                                   |             |                |
|                                                                                   |             |                |
| Job / Client<br>Replacement dwelling, Lochend, Townhead Road, Coatbridge, ML5 2EH |             |                |
| for Mr P Murtagh                                                                  |             |                |
| Drawing Title<br>Site plan                                                        |             |                |
| as proposed                                                                       |             |                |
| Project Architect AC                                                              | Drawn by AC | Checked by -   |
| Scale @ A3 1:200@A3                                                               | Job Number  | Drawing Number |
| Date Sept'23                                                                      | LS002       | L002 E         |
|                                                                                   |             |                |