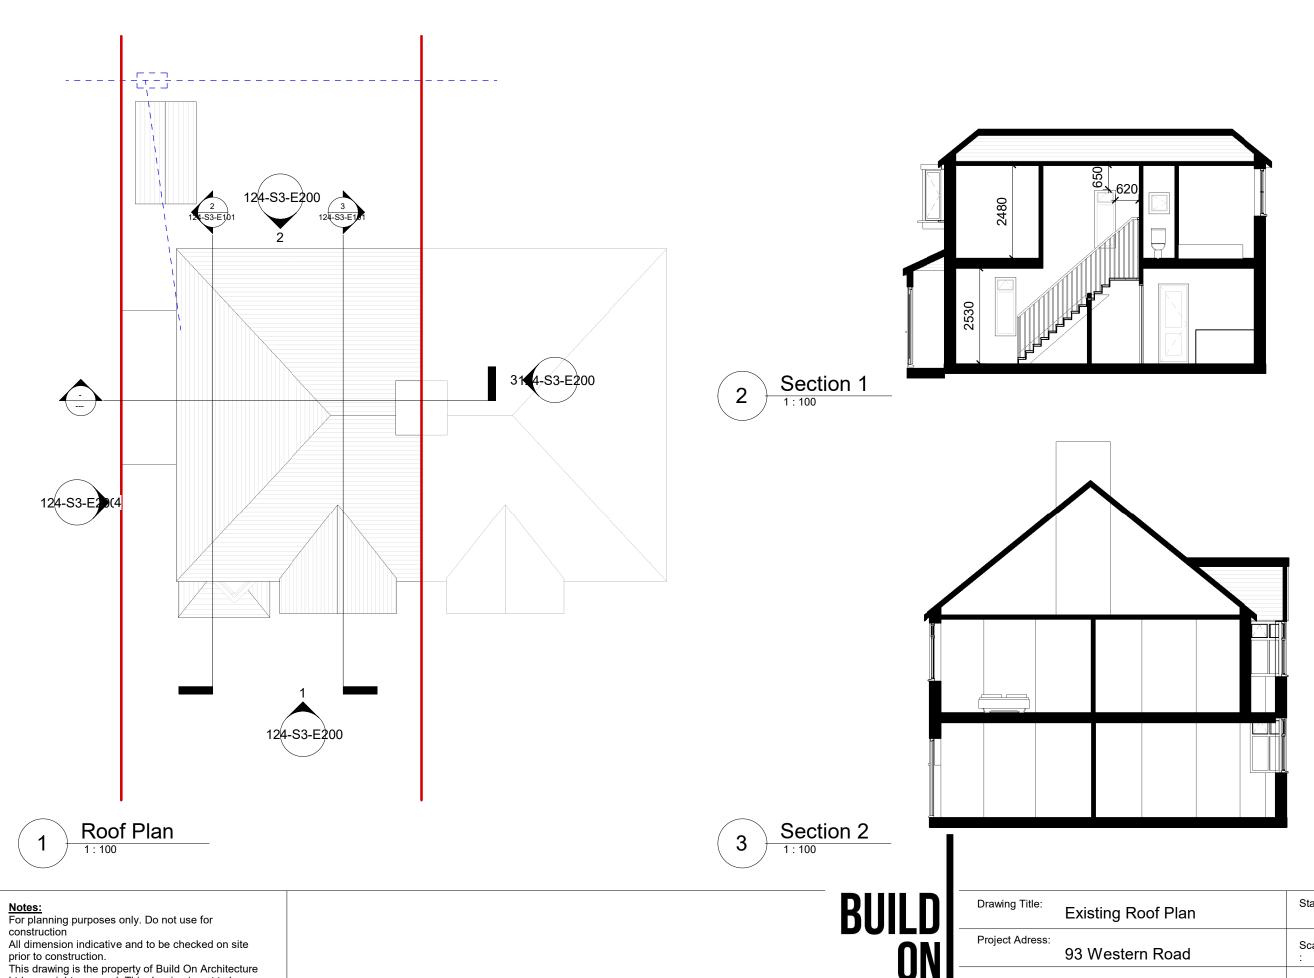

05.01.2024 Rev Date

LPA Issue Description

| Existing Roof Plan               | Status:                      | Planning                                                   |
|----------------------------------|------------------------------|------------------------------------------------------------|
| eject Adress:<br>93 Western Road | Scale<br>:                   | 1:100@A3                                                   |
| терте                            | First Issue:                 | 20.12.2023                                                 |
| ,                                | ject Adress: 93 Western Road | Existing Roof Plan  ject Adress:  93 Western Road  Scale : |