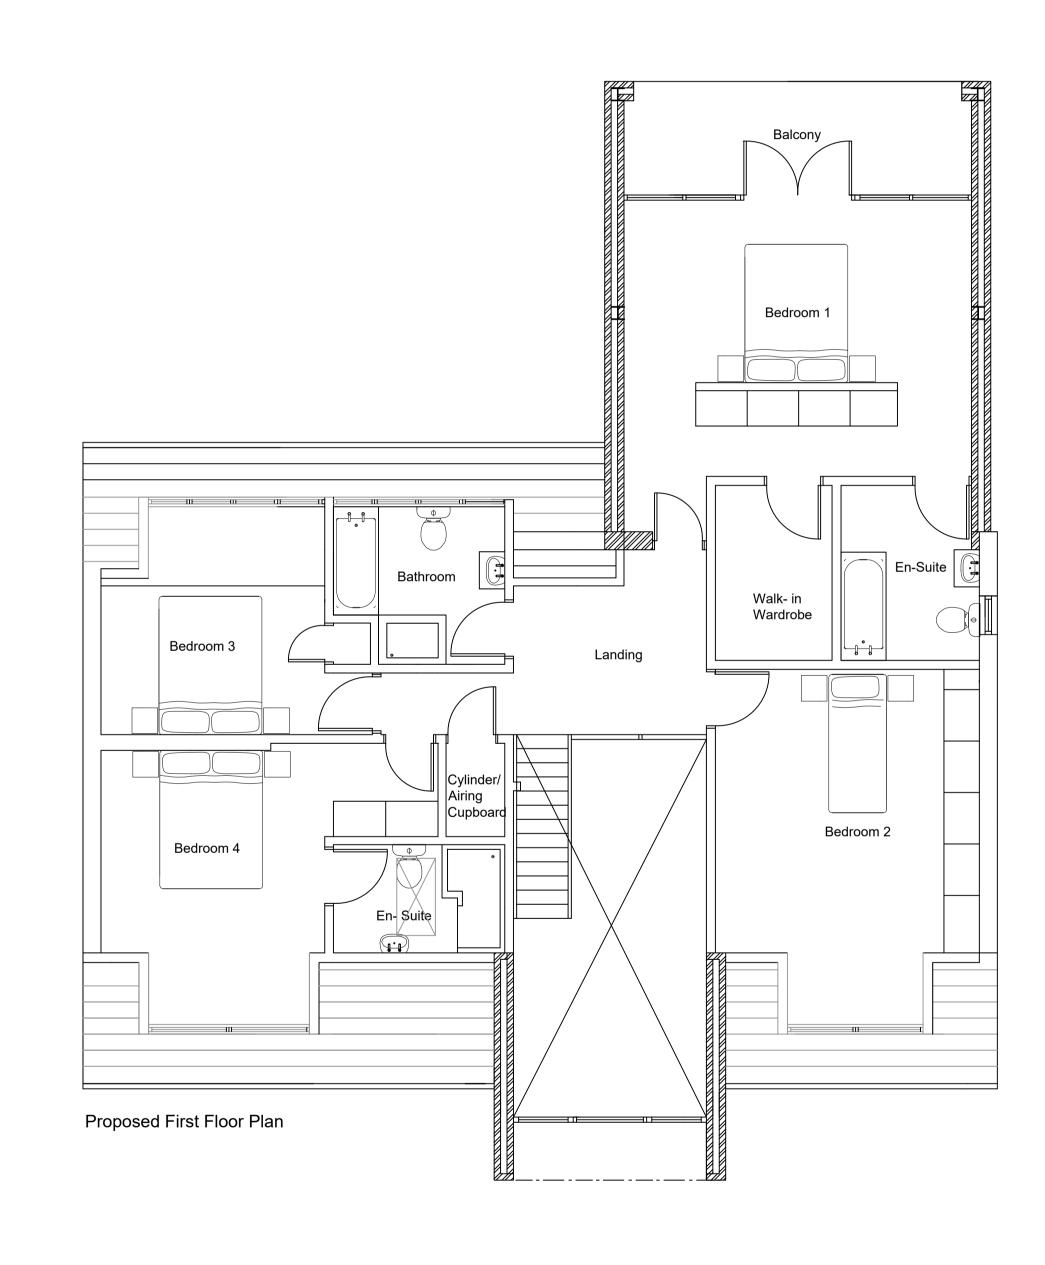

| Revisions     |                            | Client Details                                    |
|---------------|----------------------------|---------------------------------------------------|
|               |                            | 99 Shireoaks Common                               |
| A - 11/1/2024 | Client requested revisions |                                                   |
|               |                            | Drawing Title Proposed Floor Plans and Elevations |
|               |                            | Dwg. No. CS/05552-2 Date November 2023            |
|               |                            | Drawn CSS&A Chd. by Scales 1:50 & 1:100           |