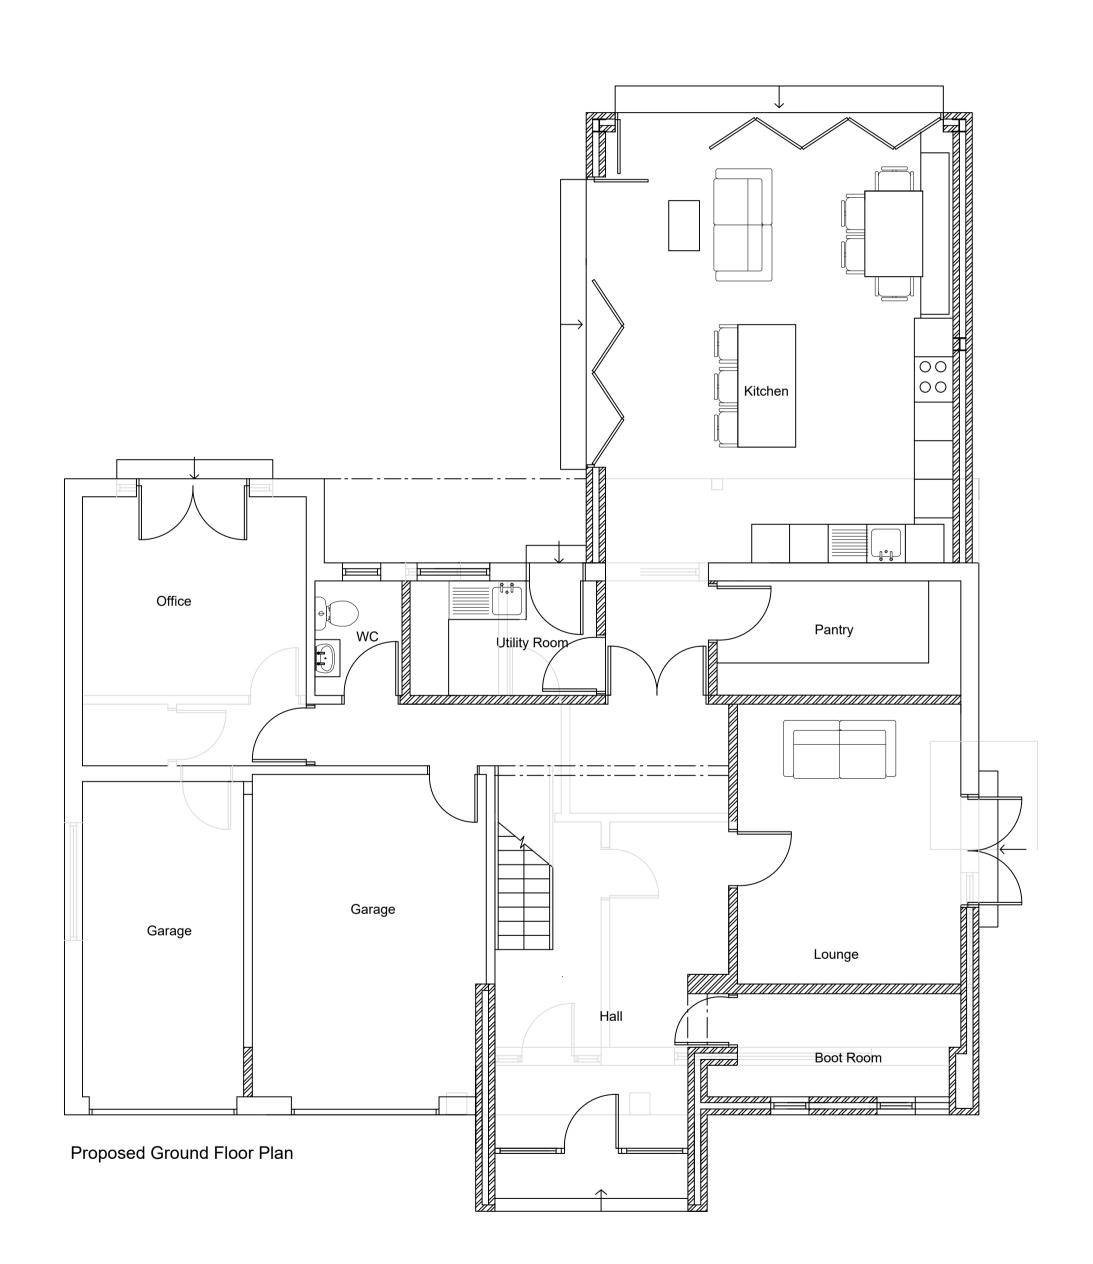

| Revisions     |                            | Client Details                                    |
|---------------|----------------------------|---------------------------------------------------|
|               |                            | 99 Shireoaks Common                               |
| A - 11/1/2024 | Client requested revisions |                                                   |
|               |                            | Drawing Title Proposed Floor Plans and Elevations |
|               |                            | Dwg. No. CS/05552-2 Date November 2023            |
|               |                            | Drawn CSS&A Chd. by Scales 1:50 & 1:100           |