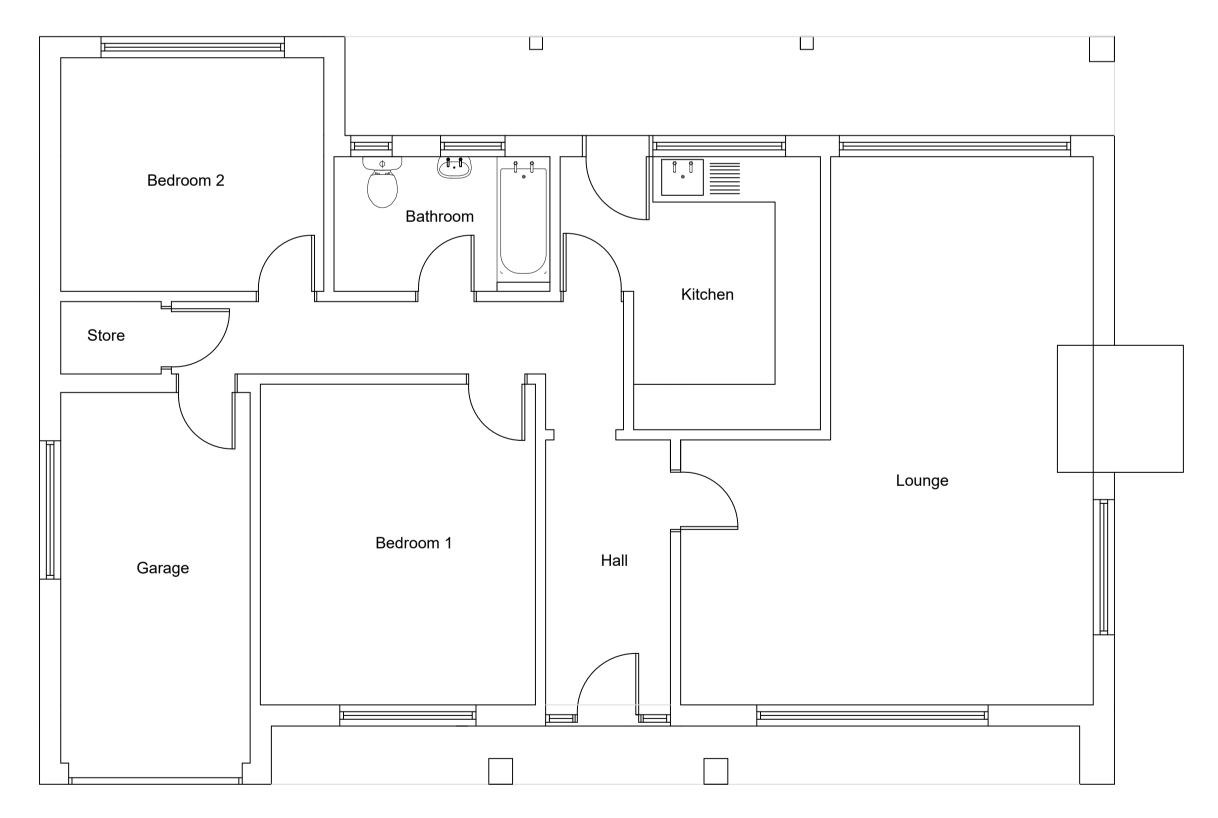

Existing Floor Plan

|                                                       | (Q RI |
|-------------------------------------------------------|-------|
| A member of the Royal Institute of British Architects |       |

| 99 Shireoaks Common |
|---------------------|
| Client Details      |

| Drawing Title |             |                |        |      |
|---------------|-------------|----------------|--------|------|
| Existing      | Floor Plans | and Elevations | & Site | Plan |