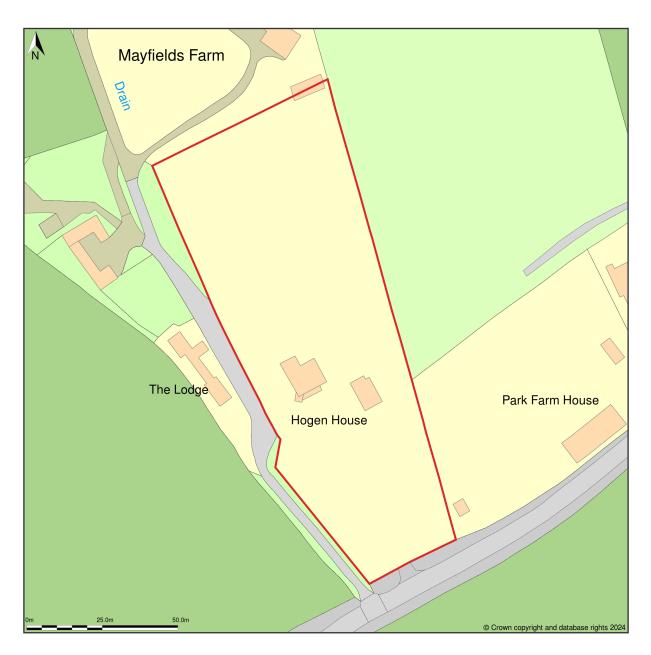

## **î Buy A Plan**°

Location Plan shows area bounded by: 620524.22, 220175.78 620724.22, 220375.78 (at a scale of 1:1250), OSGridRef: TM20622027. The representation of a road, track or path is no evidence of a right of way. The representation of features as lines is no evidence of a property boundary.

Produced on 8th Feb 2024 from the Ordnance Survey National Geographic Database and incorporating surveyed revision available at this date. Reproduction in whole or part is prohibited without the prior permission of Ordnance Survey. © Crown copyright 2024. Supplied by www.buyaplan.co.uk a licensed Ordnance Survey partner (100053143). Unique plan reference: #00877564-4ED2B5.