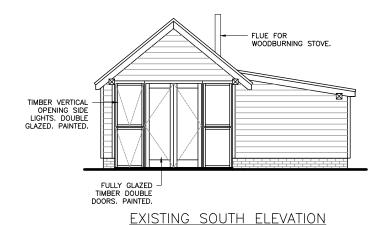

SCALE 1:50

COOKER HOOD EXTRACTOR VENT. EXISTING DOORS
RETAINED (IF IN
SUITABLE CONDITION)
AND FIXED TO
EXTERNAL ELEVATION. 6465 EXISTING NORTH ELEVATION

**EXISTING WEST ELEVATION** 

SCALE 1:100

FOR PLANNING