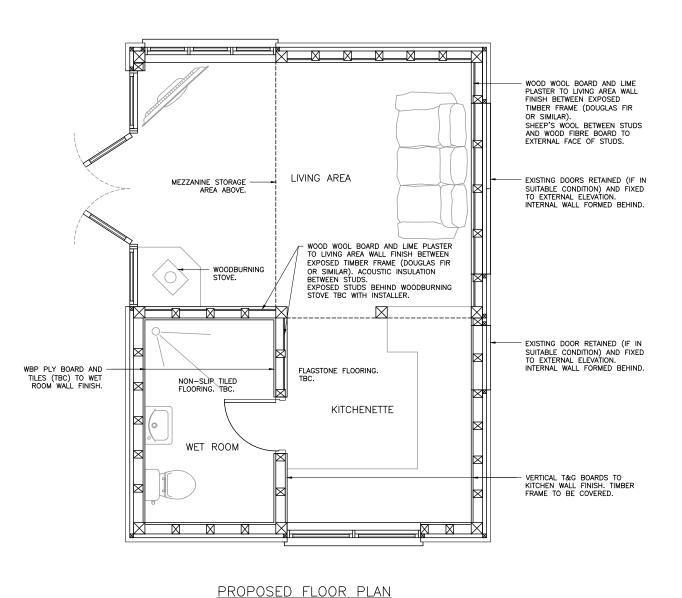

SCALE 1:50

COOKER HOOD EXTRACTOR VENT. EXISTING DOORS
RETAINED (IF IN
SUITABLE CONDITION)
AND FIXED TO
EXTERNAL ELEVATION. 6465 EXISTING NORTH ELEVATION

**EXISTING WEST ELEVATION** 

SCALE 1:100

FOR PLANNING

WET ROOM -EXTRACTOR VENT. TIMBER WINDOWS. DOUBLE GLAZED. PAINTED.

> **EXISTING EAST ELEVATION** SCALE 1:100

NOTES:-

**PLANNING** 

The Morton Partnership

OLD TIMBER YARD HOUSE
55 THE TIMBER YARD
DRYSDALE STREET, LONDON N1 6ND
TELEPHONE: 0207 324 7270
EMAIL: london@themortonportnership.ci