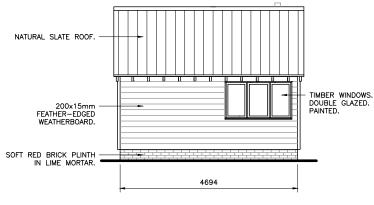

SCALE 1:50

COOKER HOOD EXTRACTOR VENT. EXISTING DOORS
RETAINED (IF IN
SUITABLE CONDITION)
AND FIXED TO
EXTERNAL ELEVATION. 6465 EXISTING NORTH ELEVATION

**EXISTING WEST ELEVATION** 

SCALE 1:100

FOR PLANNING