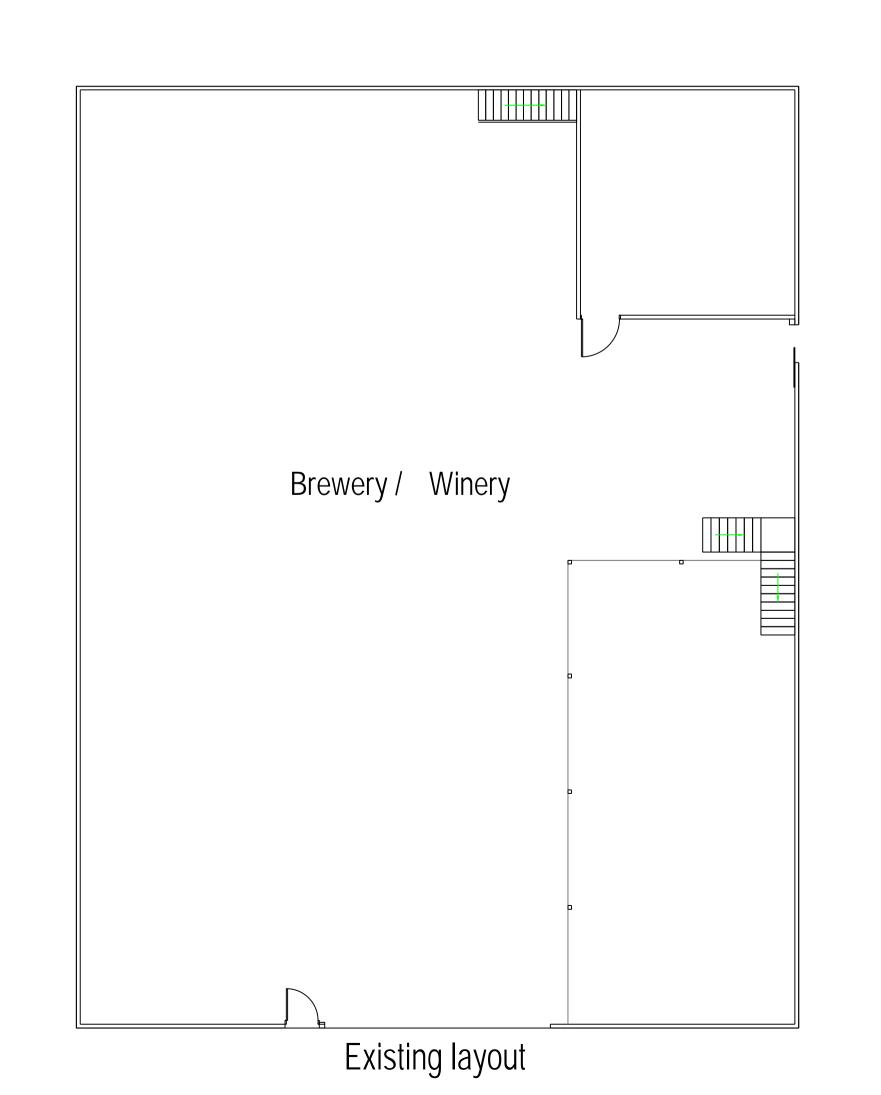

Existing side elevation

Existing rear elevation

Existing side elevation

Block plan 1:500

| reproduced without w | s to be checked on-site.                            | Dead Lane<br>Ardleigh<br>Colchester | Ardleigh<br>Colchester<br>Essex |                                                   | Existing Elevations And Layouts.  Existing Block Plan. |                      |
|----------------------|-----------------------------------------------------|-------------------------------------|---------------------------------|---------------------------------------------------|--------------------------------------------------------|----------------------|
| B                    | Wright Ruffell Cameron Architectural Design Service |                                     |                                 | Paper Size A1  SCALE 1:100,1:500  DATE 02/01/2024 |                                                        | DRAWN BY Tony Wright |