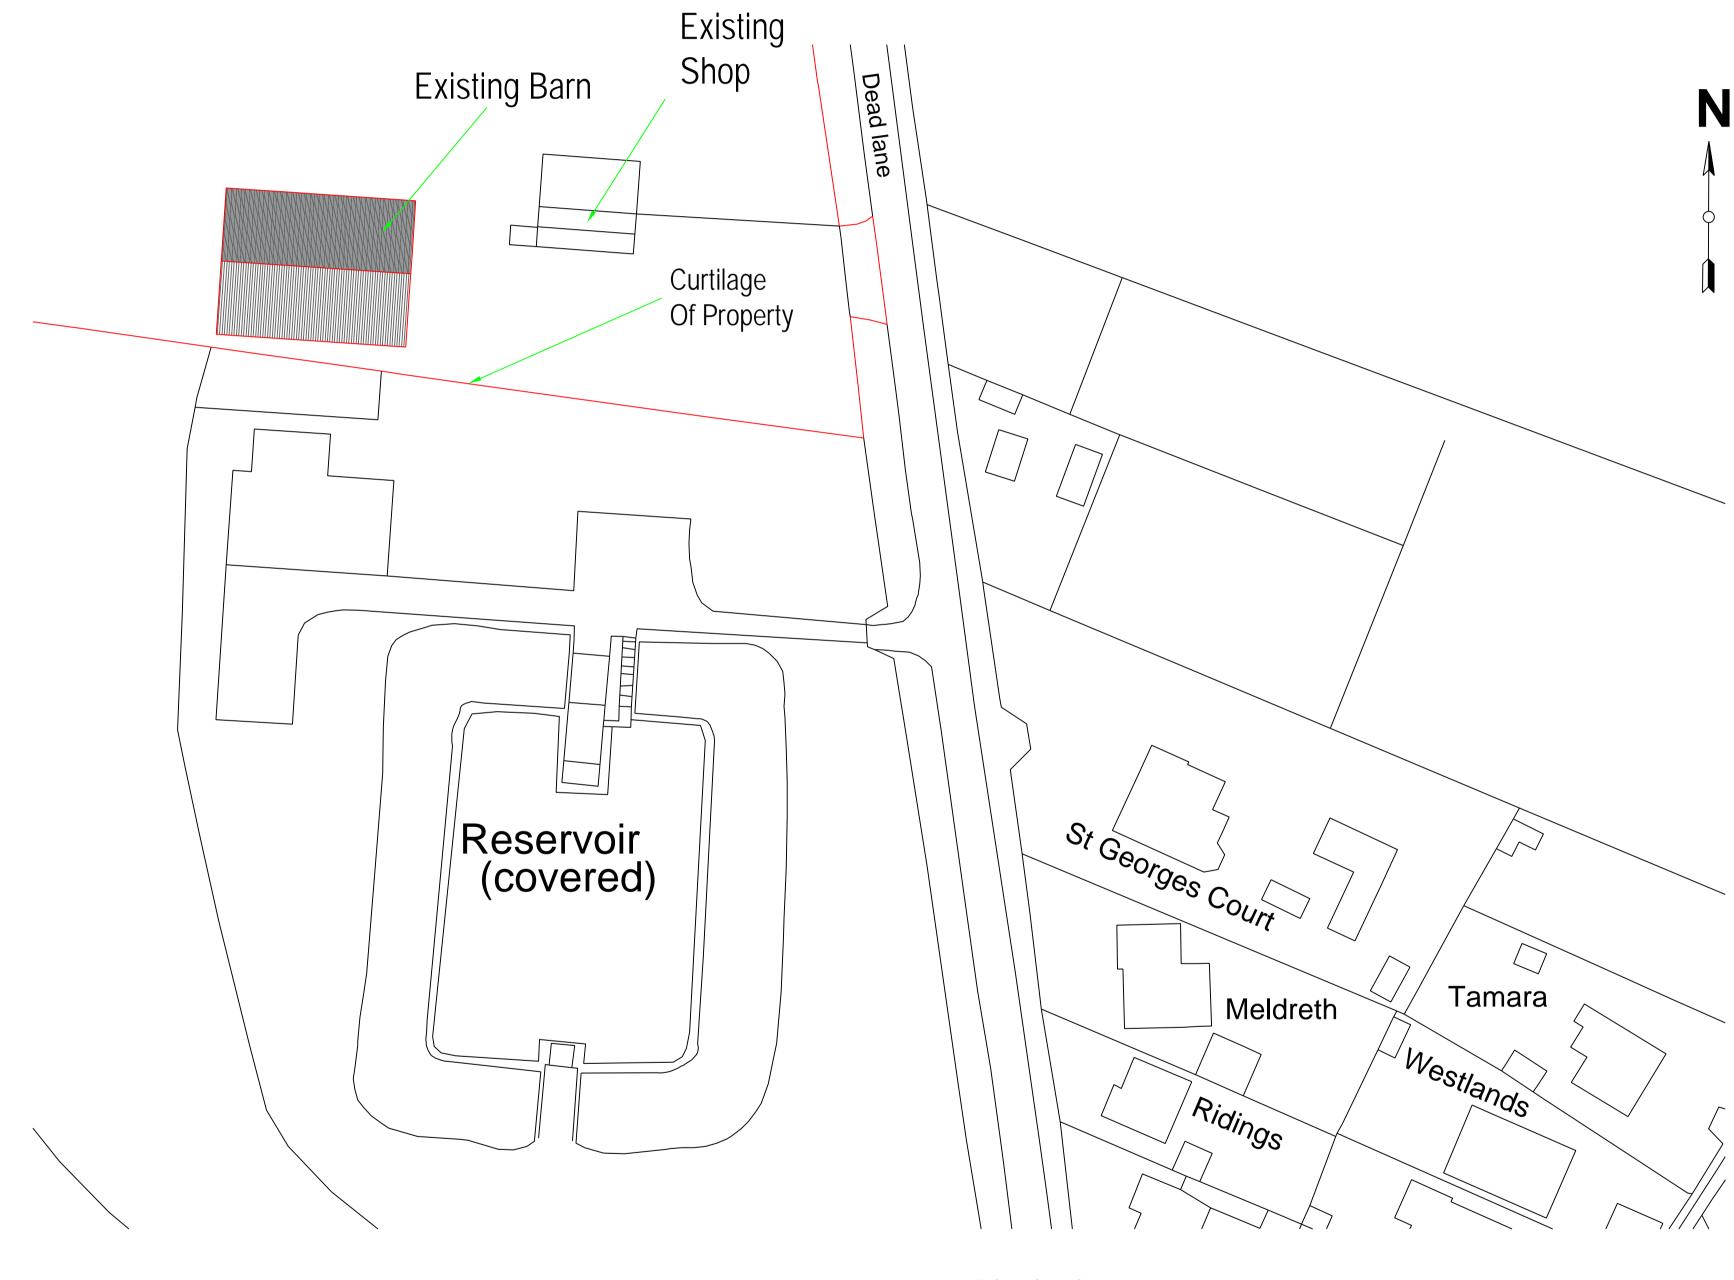

Existing side elevation

Existing rear elevation

Existing side elevation

Block plan 1:500

| reproduced without w | s to be checked on-site.                            | Dead Lane<br>Ardleigh<br>Colchester | Ardleigh<br>Colchester<br>Essex |                                                   | Existing Elevations And Layouts.  Existing Block Plan. |                      |
|----------------------|-----------------------------------------------------|-------------------------------------|---------------------------------|---------------------------------------------------|--------------------------------------------------------|----------------------|
| B                    | Wright Ruffell Cameron Architectural Design Service |                                     |                                 | Paper Size A1  SCALE 1:100,1:500  DATE 02/01/2024 |                                                        | DRAWN BY Tony Wright |