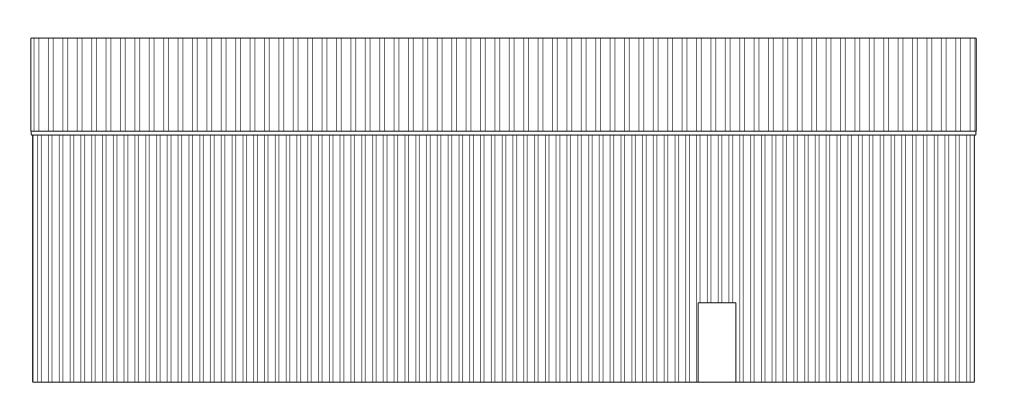

Existing side elevation

Existing rear elevation

Existing side elevation

Block plan 1:500

| reproduced without w | s to be checked on-site.                            | Dead Lane<br>Ardleigh<br>Colchester | Ardleigh<br>Colchester<br>Essex |                                                   | Existing Elevations And Layouts.  Existing Block Plan. |                      |
|----------------------|-----------------------------------------------------|-------------------------------------|---------------------------------|---------------------------------------------------|--------------------------------------------------------|----------------------|
| B                    | Wright Ruffell Cameron Architectural Design Service |                                     |                                 | Paper Size A1  SCALE 1:100,1:500  DATE 02/01/2024 |                                                        | DRAWN BY Tony Wright |