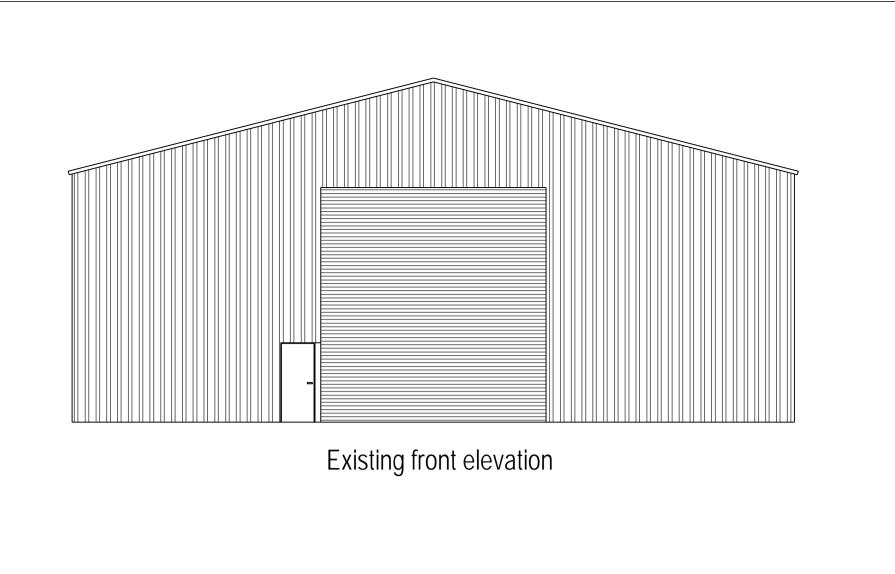

Existing side elevation

Existing rear elevation

Existing side elevation

Block plan 1:500

| reproduced without w | s to be checked on-site.                            | Dead Lane<br>Ardleigh<br>Colchester | Ardleigh<br>Colchester<br>Essex |                                                   | Existing Elevations And Layouts.  Existing Block Plan. |                      |
|----------------------|-----------------------------------------------------|-------------------------------------|---------------------------------|---------------------------------------------------|--------------------------------------------------------|----------------------|
| B                    | Wright Ruffell Cameron Architectural Design Service |                                     |                                 | Paper Size A1  SCALE 1:100,1:500  DATE 02/01/2024 |                                                        | DRAWN BY Tony Wright |