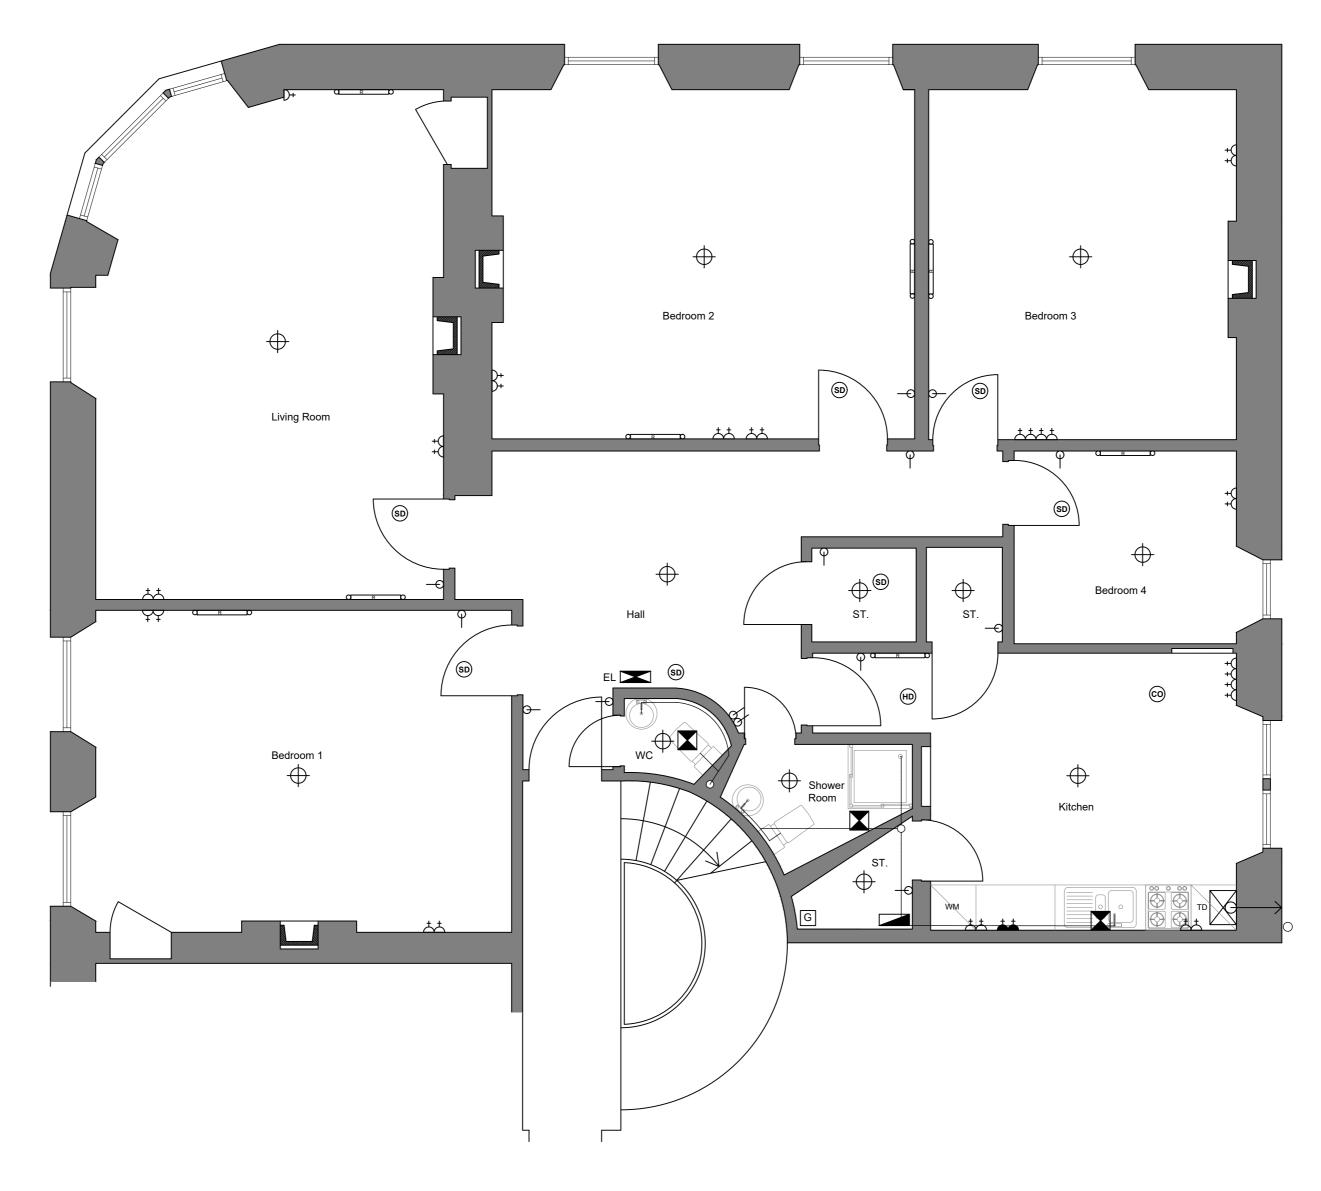

## Existing Floor Plan 1:50

0 0.5m 1m 1.5m 2m 2.5m 5m

SCALE BAR 1-50

© Copyright of Architectural Building & Design Consultants Ltd

Drawings to be read & fully understood before work commences. **IF IN DOUBT ASK.** Use figured dimensions only.

All dimensions, spot levels and drainage positions to be checked on site by Contractor prior to construction. Any discrepancies to be reported back to ABC Ltd

## Unforeseen works

It is not always possible to identify all elements of construction of an existing building without carrying out extensive disruptive surveys at an early stage. The client should make allowance within their contingency for any costs associated with unforeseen works uncovered as the works progress.