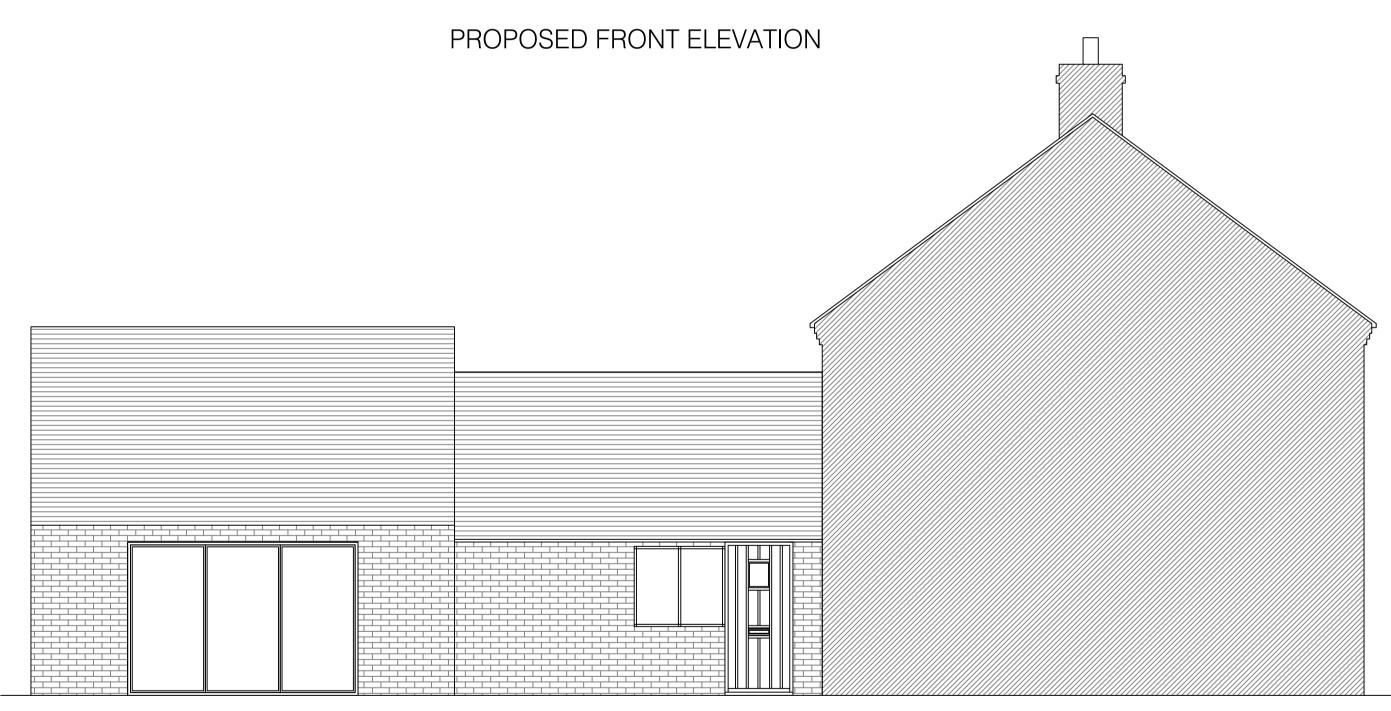

|  | DRAWING NO | DATE      | DRAWING             | PROJECT                                           |
|--|------------|-----------|---------------------|---------------------------------------------------|
|  | 3108 - 04  | 18.01.24  | PROPOSED ELEVATIONS | 28 WAVENEY DR,<br>HOVETON,<br>NORWICH<br>NR12 8DP |
|  | DRAWN      | SCALE     |                     |                                                   |
|  | LH         | 1:50 @ A1 |                     |                                                   |