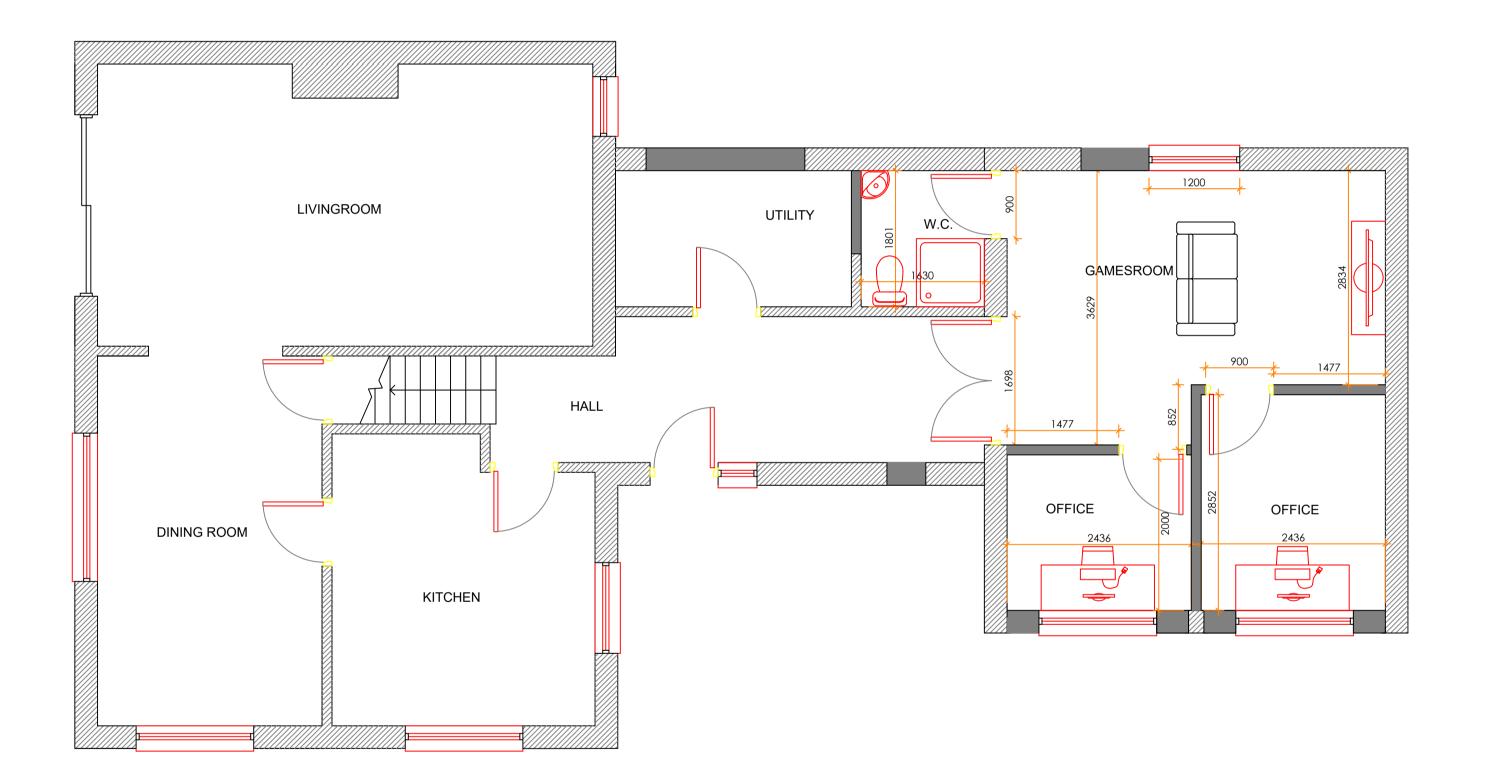

PROPOSED GROUND FLOOR PLAN

## $03^{\rm PROPOSED\ FLOOR\ PLAN}_{\rm SCALE\ 1:50\ @\ A1}$

NOTES:

All dimensions to be checked on site.
 Any discrepancies to be reported back to CR Design Services.
 This drawing is part of a Building Control package, and should only be used for Building Control purposes.
 Refer to Structural Engineer's drawings and specification for all structural elements.

**CR** DesignServices Salvus House, Aykley Heads, Durham, DH1 5TS sales@crdesignservices.co.uk www.crdesignservices.co.uk Tel: 0191 645 6000

|                                                                          |            |           | 0 1:50               | 2.5m 5m                                           |
|--------------------------------------------------------------------------|------------|-----------|----------------------|---------------------------------------------------|
|                                                                          | DRAWING NO | DATE      | DRAWING              | PROJECT                                           |
|                                                                          | 3108 - 03  | 15.01.24  | PROPOSED FLOOR PLANS | 28 WAVENEY DR,<br>HOVETON,<br>NORWICH<br>NR12 8DP |
|                                                                          | DRAWN      | SCALE     |                      |                                                   |
| A02.01.24Drawing titles corrected. North arrow added.Rev.DateDescription | LH         | 1:50 @ A1 |                      |                                                   |