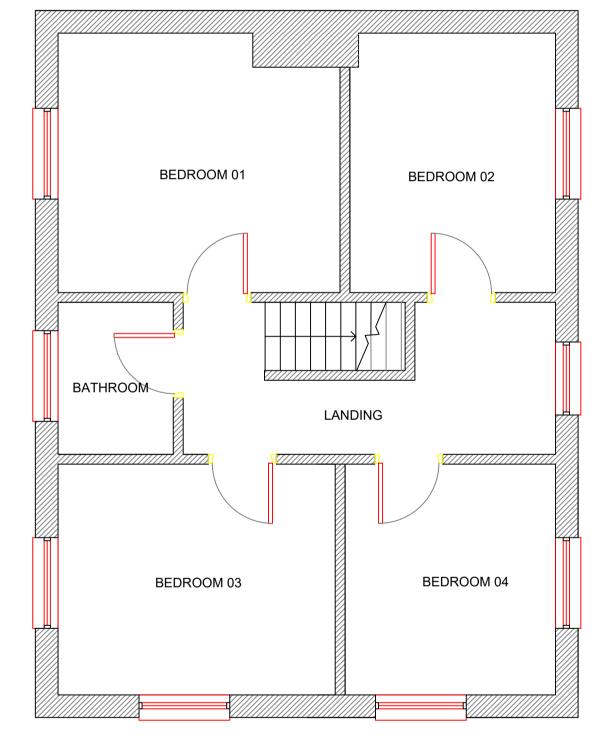

PROPOSED GROUND FLOOR PLAN

## $03^{\rm PROPOSED\ FLOOR\ PLAN}_{\rm SCALE\ 1:50\ @\ A1}$

NOTES:

All dimensions to be checked on site.
 Any discrepancies to be reported back to CR Design Services.
 This drawing is part of a Building Control package, and should only be used for Building Control purposes.
 Refer to Structural Engineer's drawings and specification for all structural elements.

**CR** DesignServices Salvus House, Aykley Heads, Durham, DH1 5TS sales@crdesignservices.co.uk www.crdesignservices.co.uk Tel: 0191 645 6000



|                                                                          |            |           | 0 1:50               | 2.5m 5m                                           |
|--------------------------------------------------------------------------|------------|-----------|----------------------|---------------------------------------------------|
|                                                                          | DRAWING NO | DATE      | DRAWING              | PROJECT                                           |
|                                                                          | 3108 - 03  | 15.01.24  | PROPOSED FLOOR PLANS | 28 WAVENEY DR,<br>HOVETON,<br>NORWICH<br>NR12 8DP |
|                                                                          | DRAWN      |