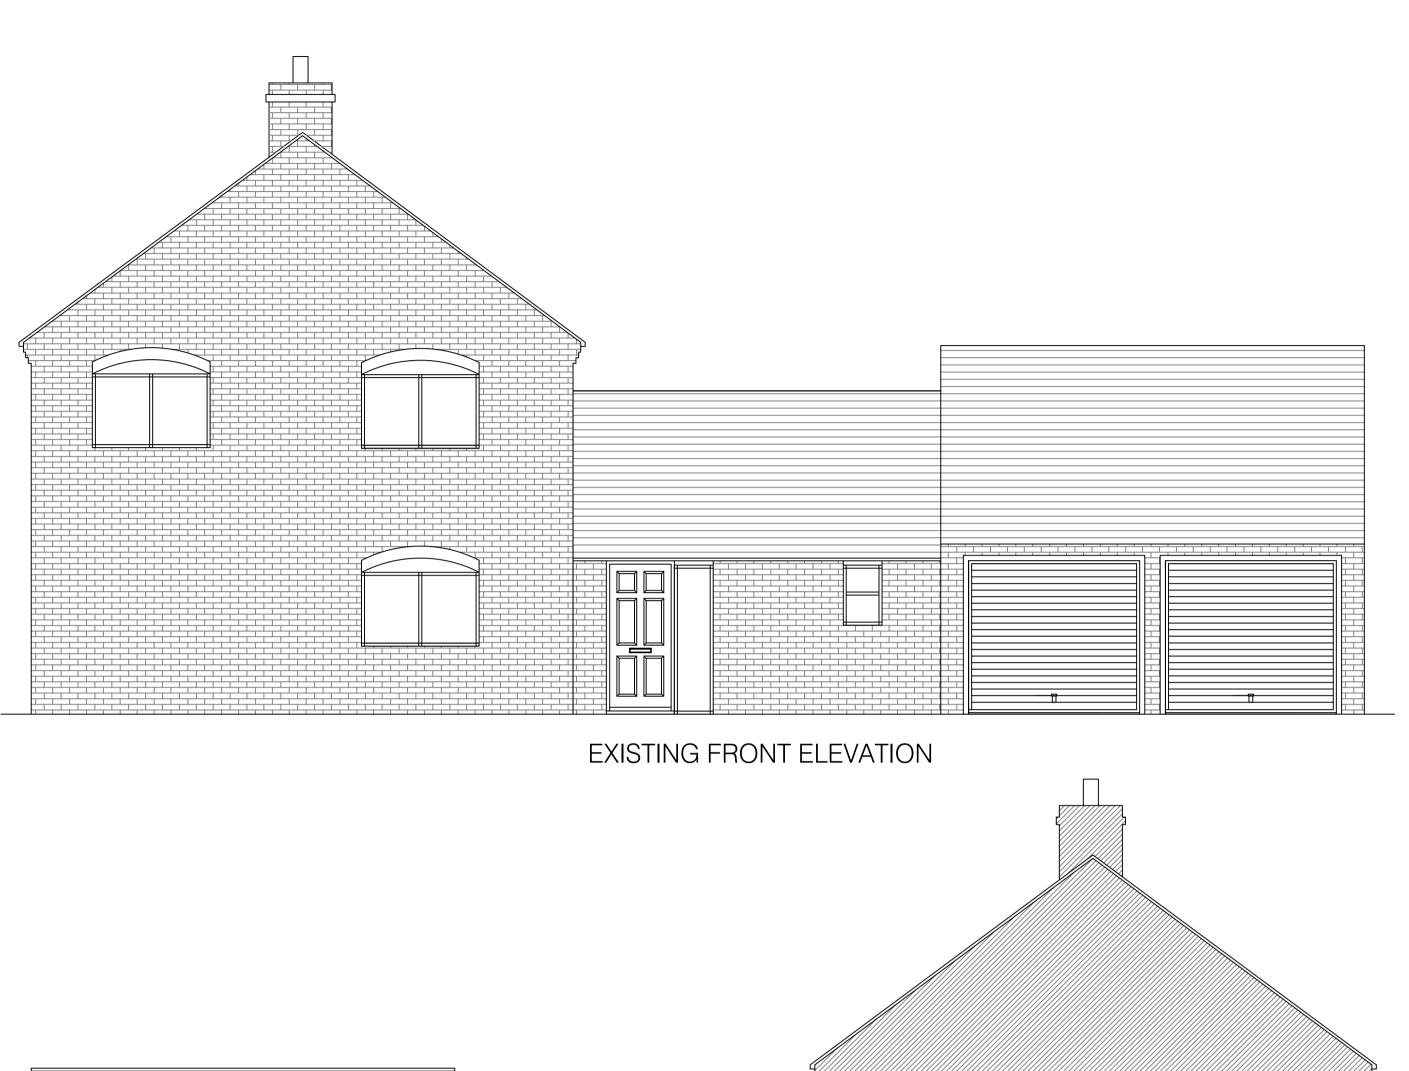

EXISTING REAR ELEVATION

EXISTING SIDE ELEVATION

EXISTING SIDE ELEVATION

Rev. Date Description

02 EXISTING ELEVATIONS SCALE 1:50 @ A1

Salvus House, Aykley Heads, Durham, DH1 5TS sales@crdesignservices.co.uk www.crdesignservices.co.uk Tel: 0191 645 6000

|  |            |          | 1.50                |                                                   |
|--|------------|----------|---------------------|---------------------------------------------------|
|  | DRAWING NO | DATE     | DRAWING             | PROJECT                                           |
|  | 3108 - 02  | 17.01.24 | EXISTING ELEVATIONS | 28 WAVENEY DR,<br>HOVETON,<br>NORWICH<br>NR12 8DP |
|  | DRAWN      | SCALE    |                     |                                                   |
|  | LH         | 1:50@ A1 |                     |                                                   |