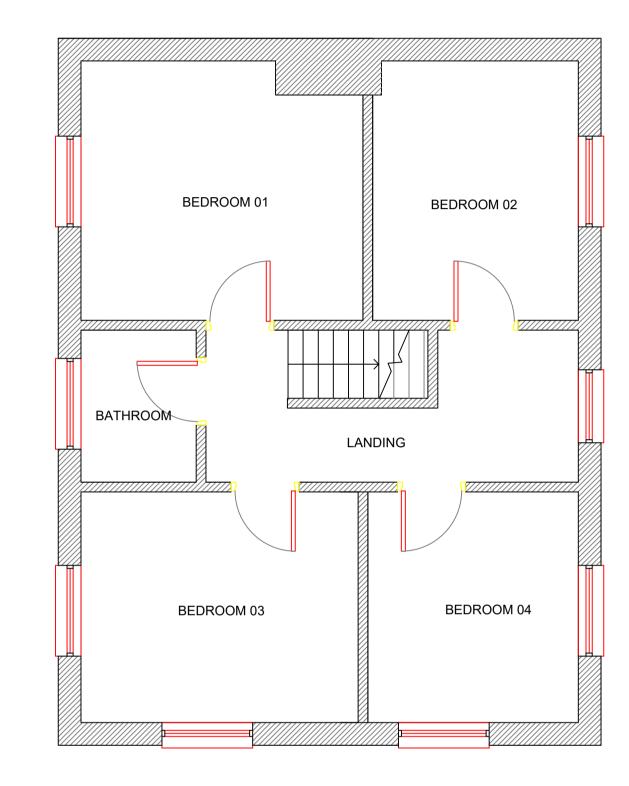

EXISTING GROUND FLOOR PLAN

EXISTING FIRST FLOOR PLAN

O1 EXISTING PLANS SCALE 1:50 @ A1

Salvus House, Aykley Heads, Durham, DH1 5TS sales@crdesignservices.co.uk www.crdesignservices.co.uk Tel: 0191 645 6000

| DRAWING NO | DATE      | DRAWING        | PROJECT                       |
|------------|-----------|----------------|-------------------------------|
| 3108 - 01  | 18.01.24  | EXISTING PLANS | 28 WAVENEY DRIVE,<br>HOVETON, |
| DRAWN      | SCALE     |                | NORWICH,<br>NR12 8DP          |
| LH         | 1:50 @ A1 |                |                               |