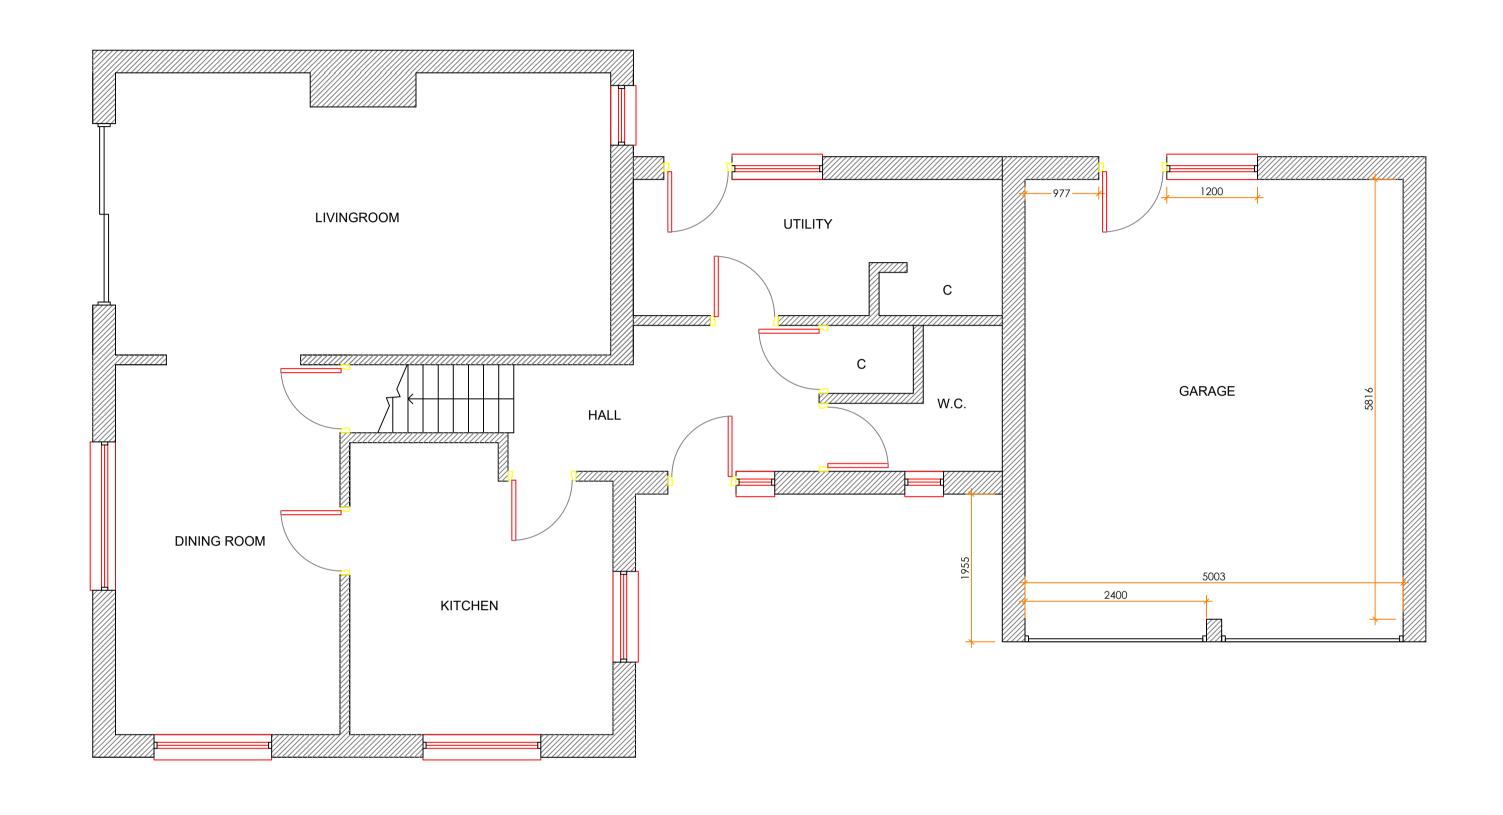

EXISTING GROUND FLOOR PLAN

EXISTING FIRST FLOOR PLAN

O1 EXISTING PLANS SCALE 1:50 @ A1

Salvus House, Aykley Heads, Durham, DH1 5TS sales@crdesignservices.co.uk www.crdesignservices.co.uk Tel: 0191 645 6000

| DRAWING NO | DATE      | DRAWING        | PROJECT                       |
|------------|-----------|----------------|-------------------------------|
| 3108 - 01  | 18.01.24  | EXISTING PLANS | 28 WAVENEY DRIVE,<br>HOVETON, |
| DRAWN      | SCALE     |                | NORWICH,<br>NR12 8DP          |
| LH         | 1:50 @ A1 |                |                               |