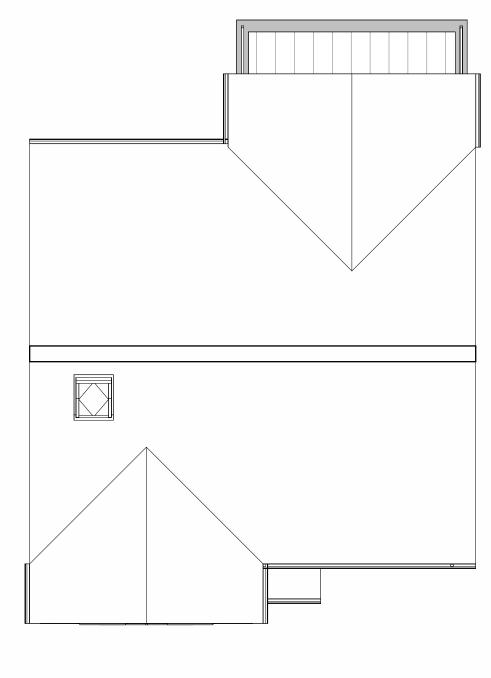

4 Front I 1:100 Front Elevation - Proposed  Proposed Porch Canopy finish to match existing roof tiles

Ground Floor - Proposed

0m 2m 4m 6m 10m 8m VISUAL SCALE 1:100 @ A1

Area Schedule (GIA) Option 2 Name Number Level Area 
 GIA
 Option 2
 GF
 130 m<sup>2</sup>