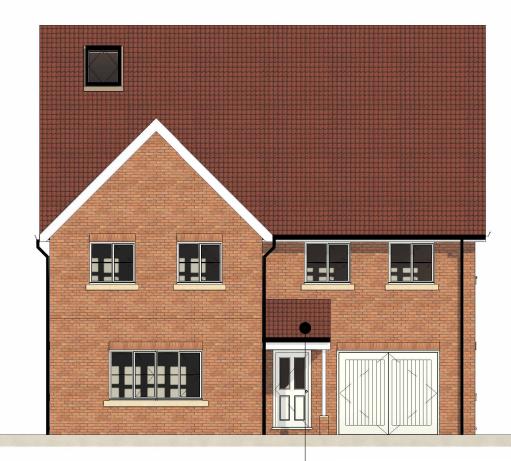

4 Front I 1:100 Front Elevation - Proposed  Proposed Porch Canopy finish to match existing roof tiles

Ground Floor - Proposed

0m 2m 4m 6m 10m 8m VISUAL SCALE 1:100 @ A1

Area Schedule (GIA) Option 2 Name Number Level Area 
 GIA
 Option 2
 GF
 130 m<sup>2</sup>