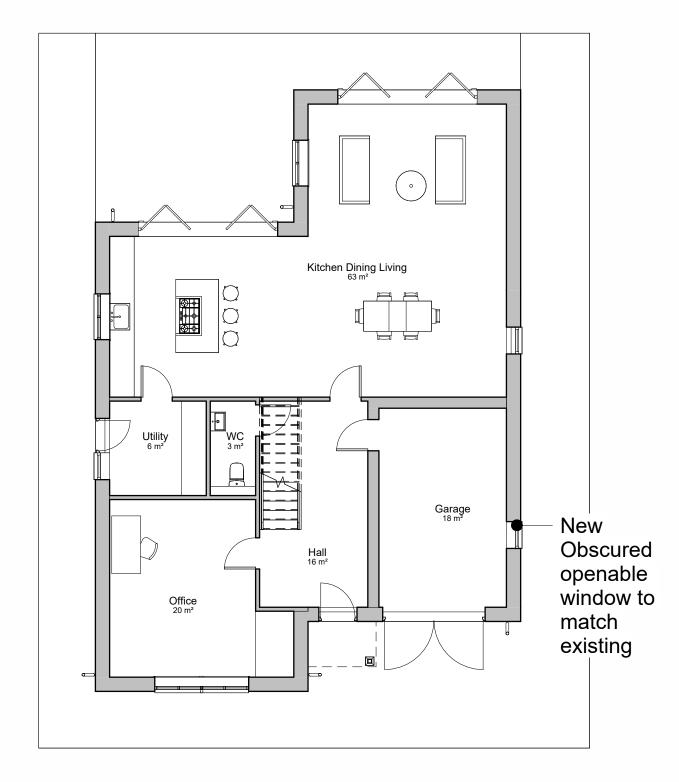

4 Front I 1:100 Front Elevation - Proposed  Proposed Porch Canopy finish to match existing roof tiles

Ground Floor - Proposed

0m 2m 4m 6m 10m 8m VISUAL SCALE 1:100 @ A1

Area Schedule (GIA) Option 2 Name Number Level Area 
 GIA
 Option 2
 GF
 130 m<sup>2</sup>