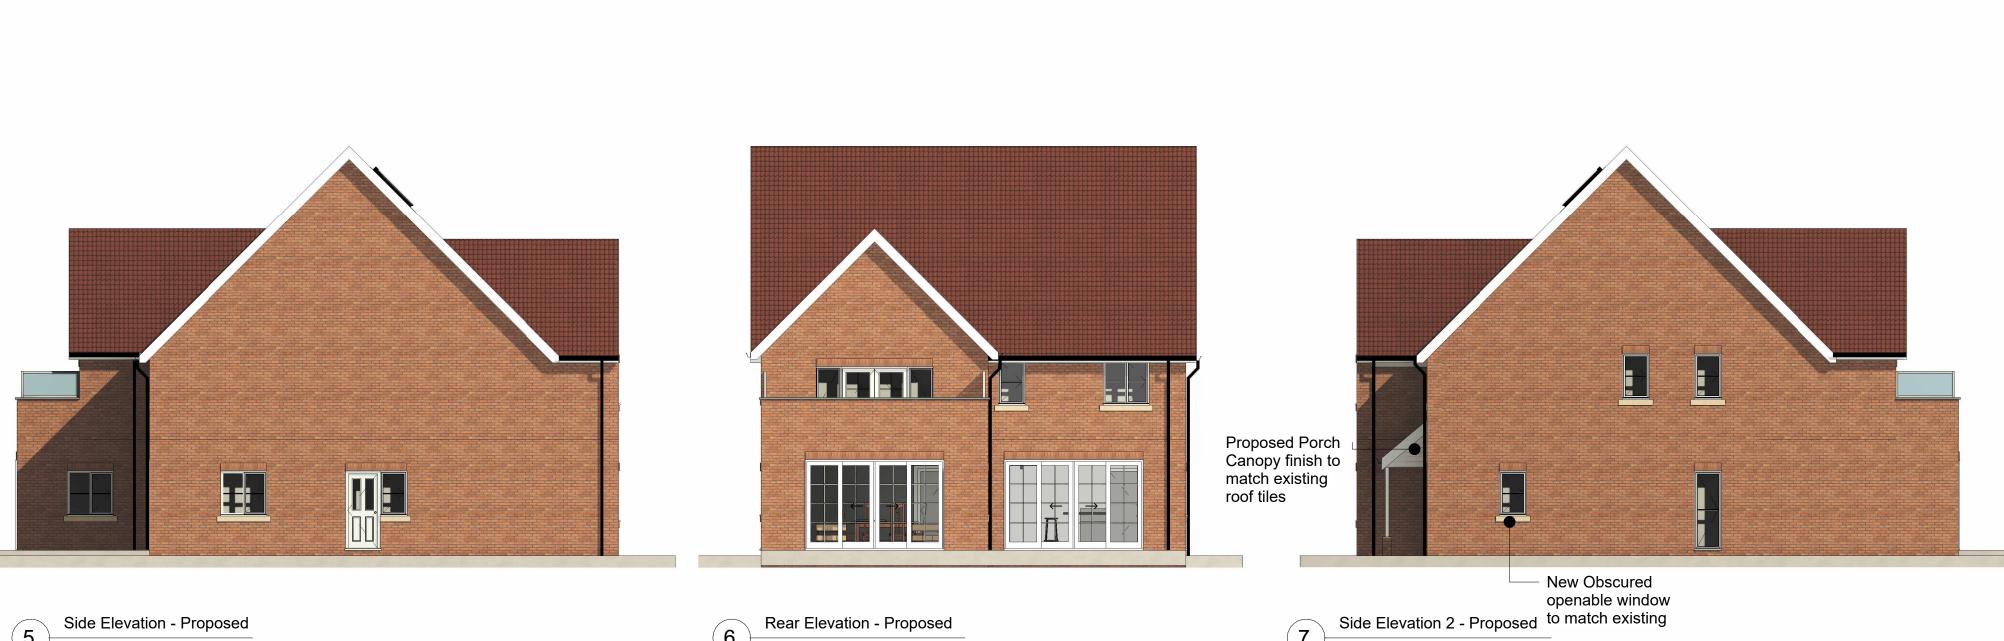

4 Front I 1:100 Front Elevation - Proposed  Proposed Porch Canopy finish to match existing roof tiles

Ground Floor - Proposed

0m 2m 4m 6m 10m 8m VISUAL SCALE 1:100 @ A1

Area Schedule (GIA) Option 2 Name Number Level Area 
 GIA
 Option 2
 GF
 130 m<sup>2</sup>