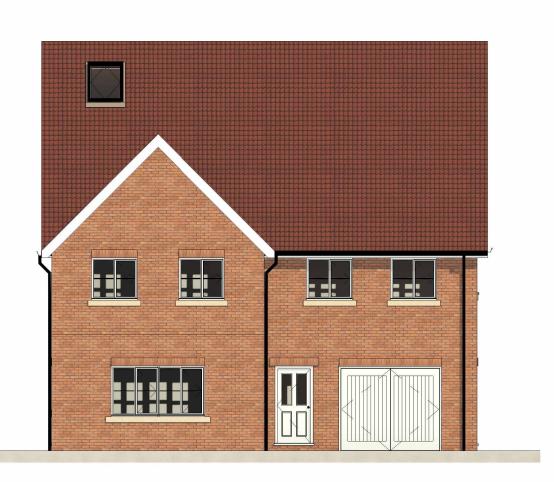

Side Elevation - As-Built

1:100

Sidelights as built on site. Sidelights to have opening vents

Rear Elevation - As-Built

Side Elevation 2 - As-Built

Chimney position removed as built on site

NOTES:

The contractor is responsible for checking dimensions, tolerances and references.