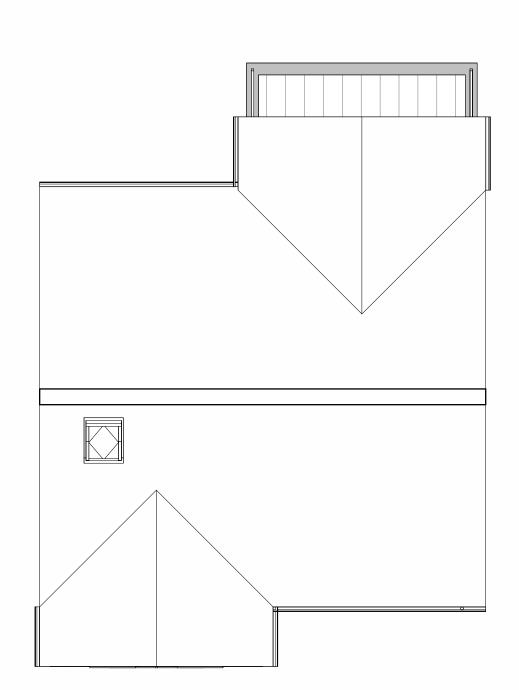

Side Elevation - As-Built

1:100

Sidelights as built on site. Sidelights to have opening vents

Rear Elevation - As-Built

Side Elevation 2 - As-Built

Chimney position removed as built on site

NOTES:

The contractor is responsible for checking dimensions, tolerances and references.

CDM Regulations 2015

Pirst Floor - As-Built

1:100

Roof Plan - As-Built

8 3D View 1 - As-Built

9 3D View 2 - As-Built

| 1 | Ground Floor - As-Built |  |  |
|---|-------------------------|--|--|
|   | 1:100                   |  |  |
|   |                         |  |  |