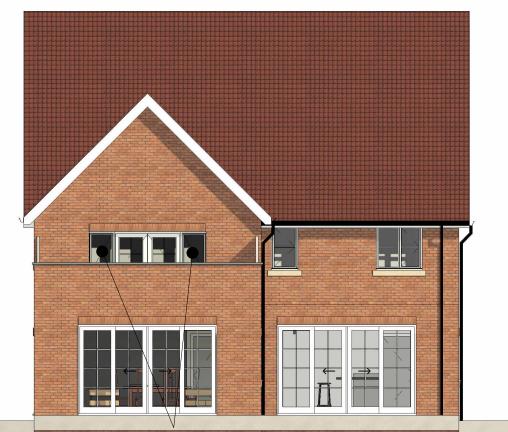

Side Elevation - As-Built

1:100

Sidelights as built on site. Sidelights to have opening vents

Rear Elevation - As-Built

Side Elevation 2 - As-Built

Chimney position removed as built on site

NOTES:

The contractor is responsible for checking dimensions, tolerances and references.