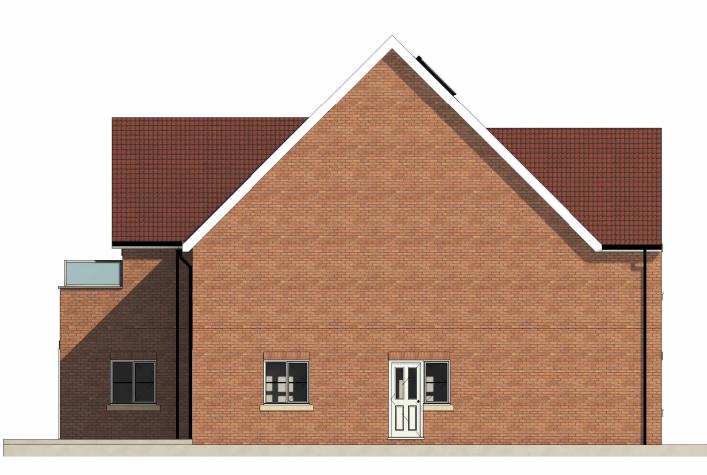

Side Elevation - As-Built

1:100

Sidelights as built on site. Sidelights to have opening vents

Rear Elevation - As-Built

Side Elevation 2 - As-Built

Chimney position removed as built on site

NOTES:

The contractor is responsible for checking dimensions, tolerances and references.