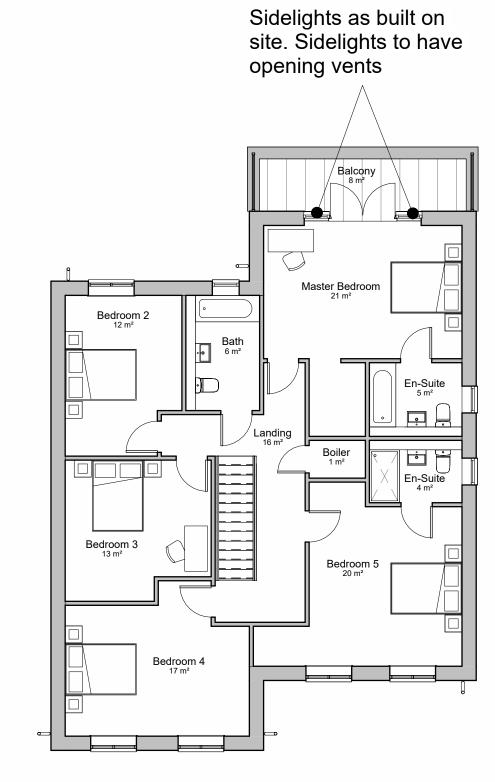

Side Elevation - As-Built

1:100

Sidelights as built on site. Sidelights to have opening vents

Rear Elevation - As-Built

Side Elevation 2 - As-Built

Chimney position removed as built on site

NOTES:

The contractor is responsible for checking dimensions, tolerances and references.

CDM Regulations 2015

Pirst Floor - As-Built

1:100

Roof Plan - As-Built

8 3D View 1 - As-Built

9 3D View 2 - As-Built

| 1 | Ground Floor - As-Built |  |  |
|---|-------------------------|--|--|
|   | 1:100                   |  |  |
|   |                         |  |  |

22A Wayside Avenue Bushey, Hertfordshire, WD23 4SQ As-Built Plans and Elevations

PROJECT NO: AA070 REVISION: DRAWING NO: