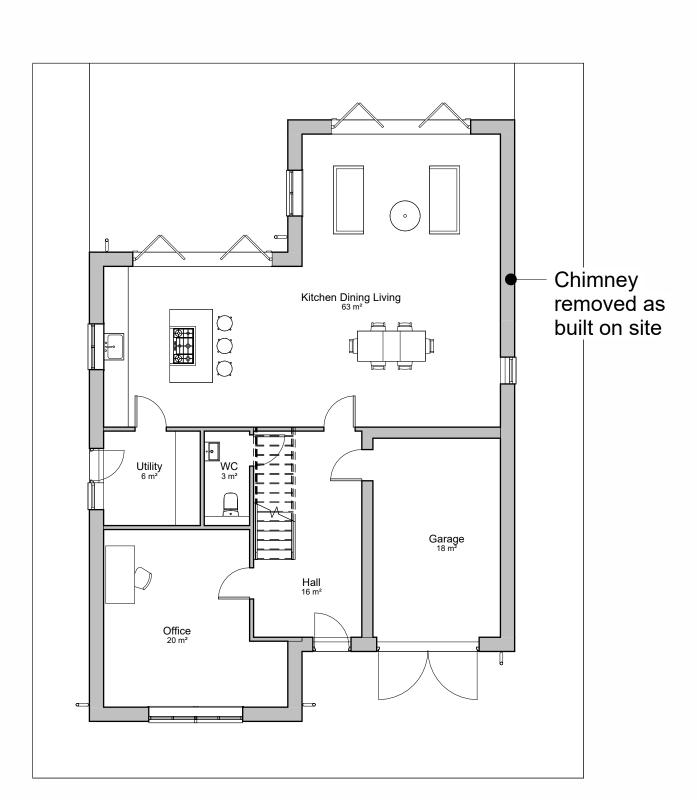

Side Elevation - As-Built

1:100

Sidelights as built on site. Sidelights to have opening vents

Rear Elevation - As-Built

Side Elevation 2 - As-Built

Chimney position removed as built on site

NOTES:

The contractor is responsible for checking dimensions, tolerances and references.

CDM Regulations 2015

Pirst Floor - As-Built

1:100

Roof Plan - As-Built

8 3D View 1 - As-Built

9 3D View 2 - As-Built

| 1 | Ground Floor - As-Built |  |  |
|---|-------------------------|--|--|
|   | 1:100                   |  |  |
|   |                         |  |  |

22A Wayside Avenue Bushey, Hertfordshire, WD23 4SQ As-Built Plans and Elevations

PROJECT NO: AA070 REVISION: DRAWING NO: