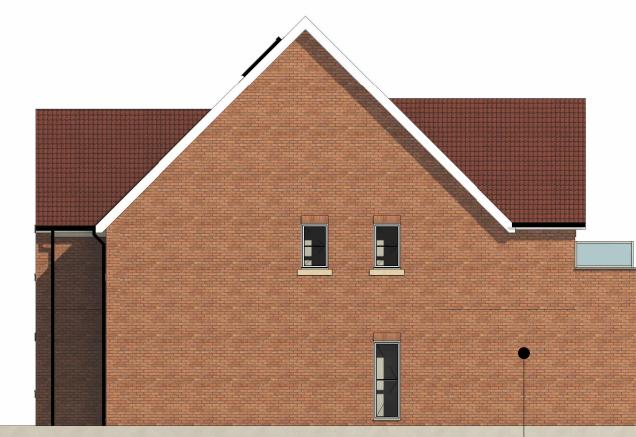

Side Elevation - As-Built

1:100

Sidelights as built on site. Sidelights to have opening vents

Rear Elevation - As-Built

Side Elevation 2 - As-Built

Chimney position removed as built on site

NOTES:

The contractor is responsible for checking dimensions, tolerances and references.