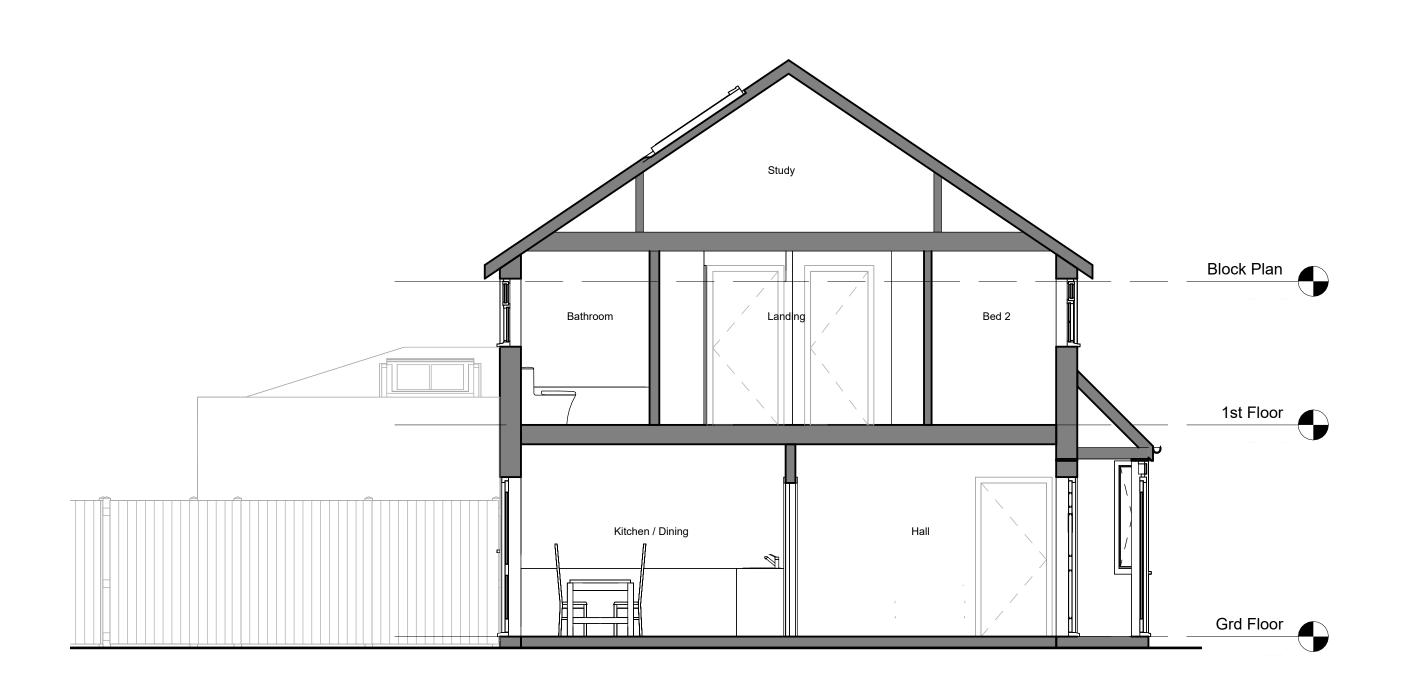

1 Existing Section
1:50

Proposed Section

1:50

Planning Mark Bell Architects Ltd The Braid Little Street Sulgrave, Banbury Oxfordshire OX17 2SP 07788 251765 W- markbellarchitects.com Mr & Mrs Nahaboo Mark Bell Architects Ltd Bloxham Mill Barford Road Bloxham OX15 4FF 185 High Road Watford, Herts WD25 7DU Existing & Proposed Section 1m 2m 3m 4m 5m CHECKED: MB SCALE AT A1: 1:50 VISUAL SCALE 1:50 PROJECT NO: DRAWING NO:
AA149 0-1-REVISION: