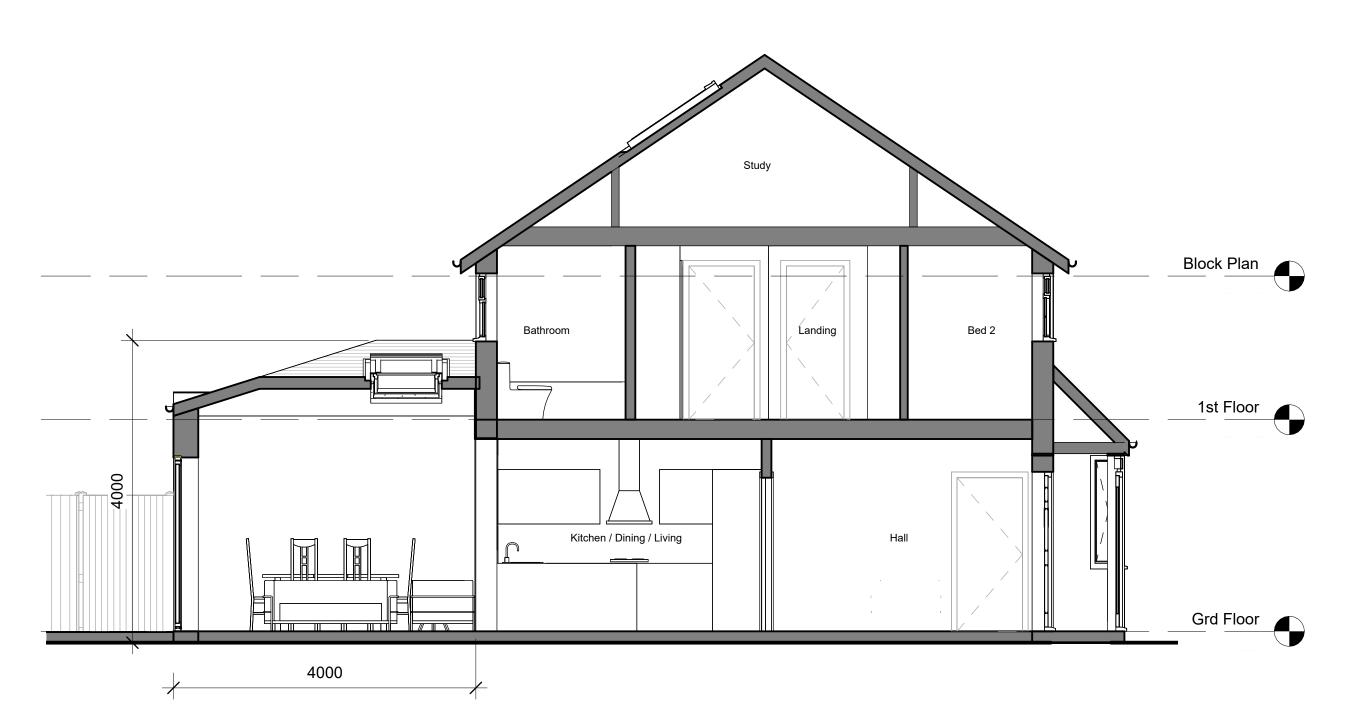

1 Existing Section
1:50

Proposed Section

1:50

Planning Mark Bell Architects Ltd The Braid Little Street Sulgrave, Banbury Oxfordshire OX17 2SP 07788 251765 W- markbellarchitects.com Mr & Mrs Nahaboo Mark Bell Architects Ltd Bloxham Mill Barford Road Bloxham OX15 4FF 185 High Road Watford, Herts WD25 7DU Existing & Proposed Section 1m 2m 3m 4m 5m CHECKED: MB SCALE AT A1: 1:50 VISUAL SCALE 1:50 PROJECT NO: DRAWING NO:
AA149 0-1-REVISION: