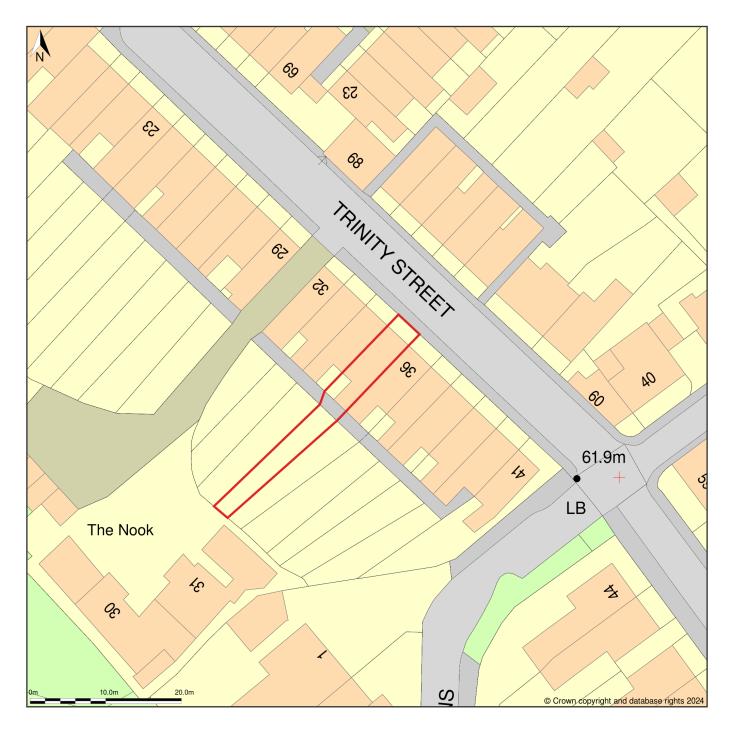

## 35, Trinity Street, Shrewsbury, Shropshire, SY3 7PF

Site Plan (also called a Block Plan) shows area bounded by: 349676.02, 311691.97 349766.02, 311781.97 (at a scale of 1:500), OSGridRef: SJ49721173. The representation of a road, track or path is no evidence of a right of way. The representation of features as lines is no evidence of a property boundary.

Produced on 16th Feb 2024 from the Ordnance Survey National Geographic Database and incorporating surveyed revision available at this date. Reproduction in whole or part is prohibited without the prior permission of Ordnance Survey. © Crown copyright 2024. Supplied by www.buyaplan.co.uk a licensed Ordnance Survey partner (100053143). Unique plan reference: #00879631-044C15.