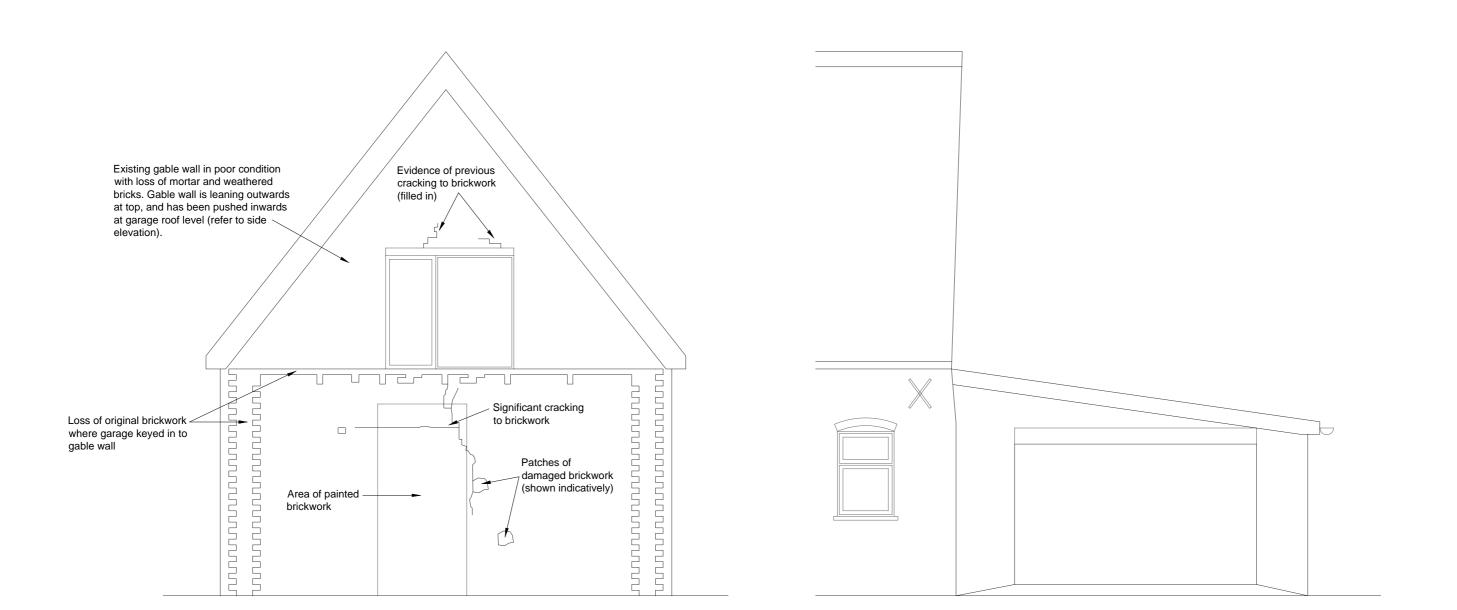

## **Existing Gable Elevation @ 1:50**

Showing extent of existing brickwork

## Existing Side Elevation @ 1:50

Showing lean of gable wall