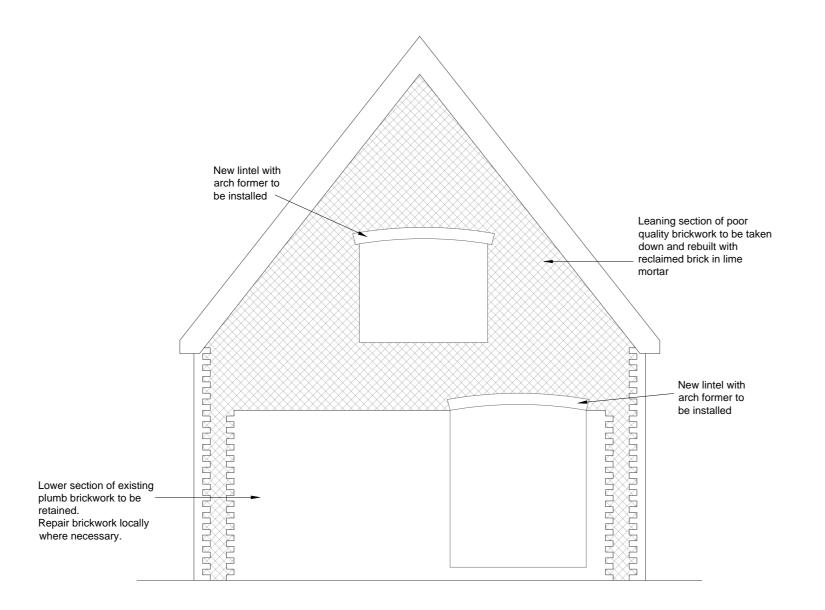

## **Existing Gable Elevation @ 1:50**

Showing extent of existing brickwork

## Existing Side Elevation @ 1:50

Showing lean of gable wall



## **Proposed Gable Elevation @ 1:50**

**Showing replacement brickwork** 

## **CONSTRUCTION NOTES**

DO NOT SCALE DIMENSIONS FROM THIS DRAWING

| -   | -    | -       |
|-----|------|---------|
| Rev | Date | Details |

In the event of any queries please contact: Caryn Ackerley BSc MSc IEng MICE



Consulting Civil/Structural Engineers
The Old Chapel, The Street, Rickinghall, Suffolk IP22 1BN
Tel 01953 668664

Adam Power Associates (Rickinghall) is the trading name of Protek Consulting Ltd. email: caryn@adampower.co.uk Direct dial: 01953 660289

Title Gable Elevations
Old Hall, Finningham Road,
Walsham-le-Willows

| For Mrs S John | For Mrs S Johnston |                |     |  |
|----------------|--------------------|----------------|-----|--|
| Job No.        | Drg No.            | CA