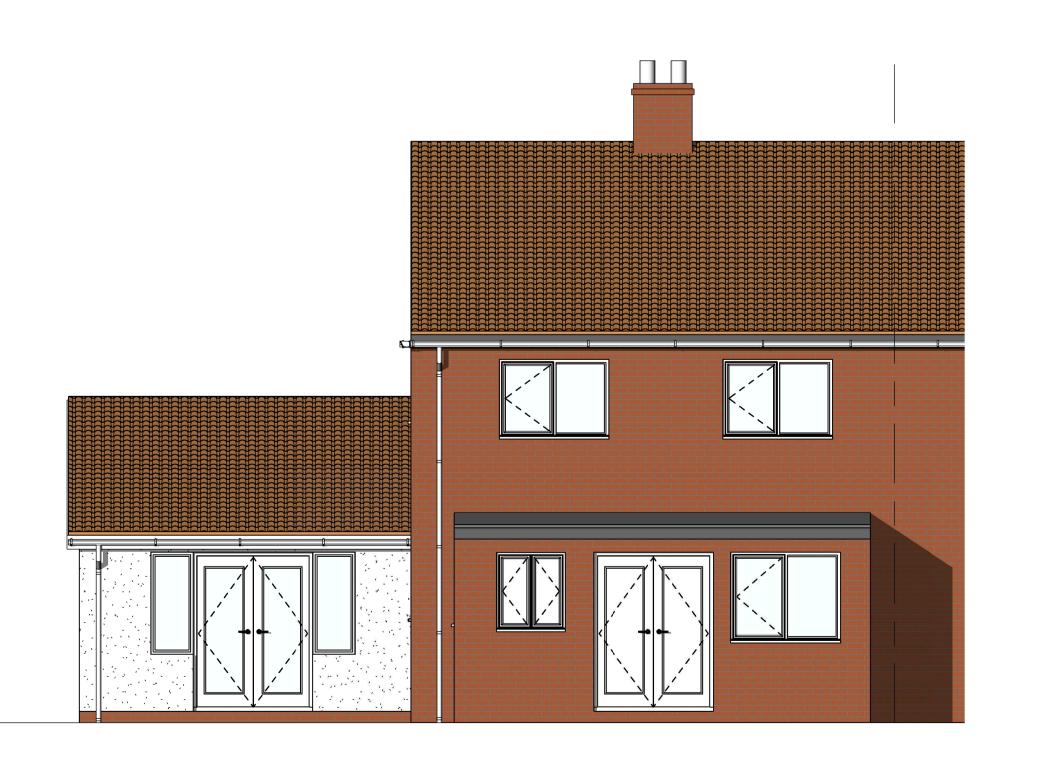

## **Materials:**

- 1) External Walls White through colour render with red brick plinth to match existing house
- 2) Windows/Doors White UPVC to match exsiting
- 3) Roof tiles Concrete tiles to match existing house
- 4) Rainwater goods White UPVC to match existing house

Proposed 3D view - Front

Proposed 3D view - Rear

Project:
Single Storey Extension @
9 Sycamore View
Burgate
IP22 1QE

Mr & Mrs Martin

Proposed Elevations

Drawing Number:
SYCAM-ATC-XX-00-DR-A-2001 Planning

Proposed Side Elevation - South

Proposed Front Elevation - East

Proposed Rear Elevation - West