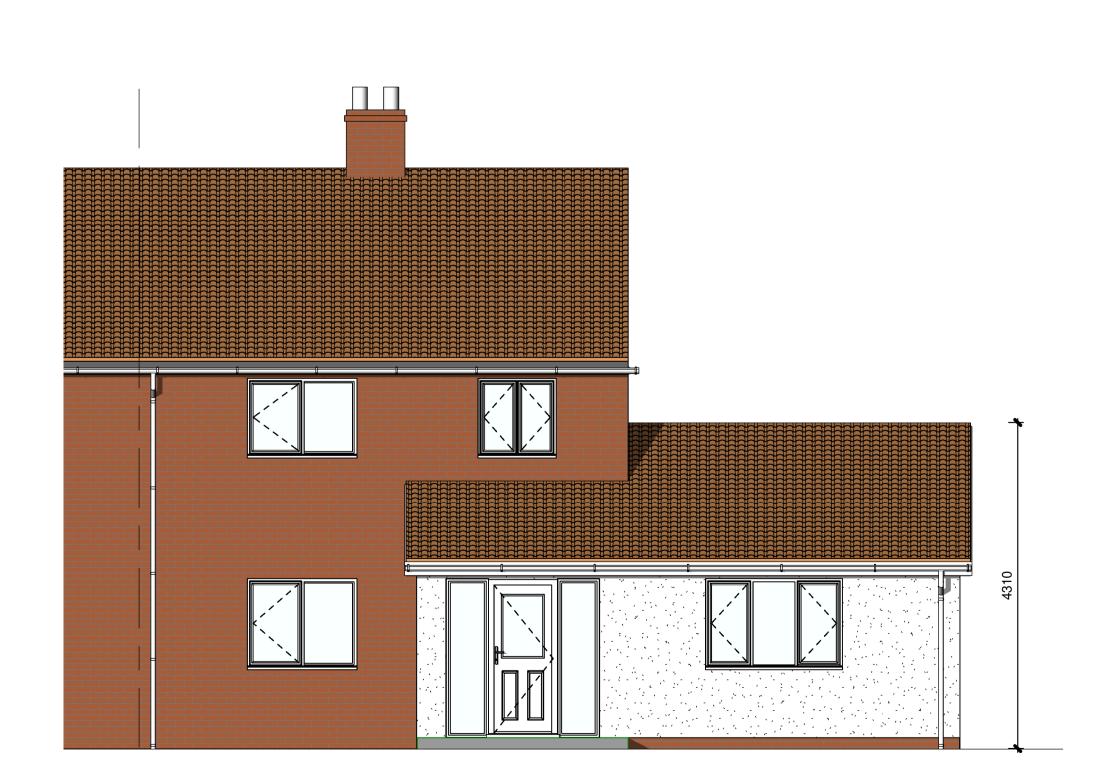

## **Materials:**

- 1) External Walls White through colour render with red brick plinth to match existing house
- 2) Windows/Doors White UPVC to match exsiting
- 3) Roof tiles Concrete tiles to match existing house
- 4) Rainwater goods White UPVC to match existing house

Proposed 3D view - Front

Proposed 3D view - Rear

Project:
Single Storey Extension @
9 Sycamore View
Burgate
IP22 1QE

Mr & Mrs Martin

Proposed Elevations

Drawing Number:
SYCAM-ATC-XX-00-DR-A-2001 Planning

Proposed Side Elevation - South

Proposed Front Elevation - East

Proposed Rear Elevation - West