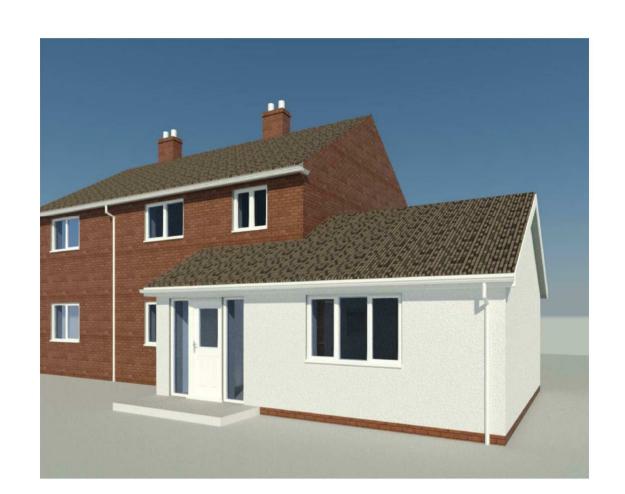

## **Materials:**

- 1) External Walls White through colour render with red brick plinth to match existing house
- 2) Windows/Doors White UPVC to match exsiting
- 3) Roof tiles Concrete tiles to match existing house
- 4) Rainwater goods White UPVC to match existing house

Proposed 3D view - Front

Proposed 3D view - Rear

Project:
Single Storey Extension @
9 Sycamore View
Burgate
IP22 1QE

Mr & Mrs Martin

Proposed Elevations

Drawing Number:
SYCAM-ATC-XX-00-DR-A-2001 Planning

Proposed Side Elevation - South