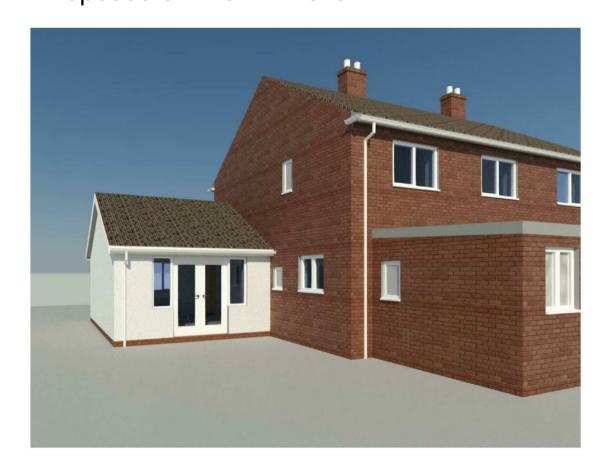

## **Materials:**

- 1) External Walls White through colour render with red brick plinth to match existing house
- 2) Windows/Doors White UPVC to match exsiting
- 3) Roof tiles Concrete tiles to match existing house
- 4) Rainwater goods White UPVC to match existing house

Proposed 3D view - Front

Proposed 3D view - Rear

Project:
Single Storey Extension @
9 Sycamore View
Burgate
IP22 1QE

Mr & Mrs Martin

Proposed Elevations

Drawing Number:
SYCAM-ATC-XX-00-DR-A-2001 Planning

Proposed Side Elevation - South