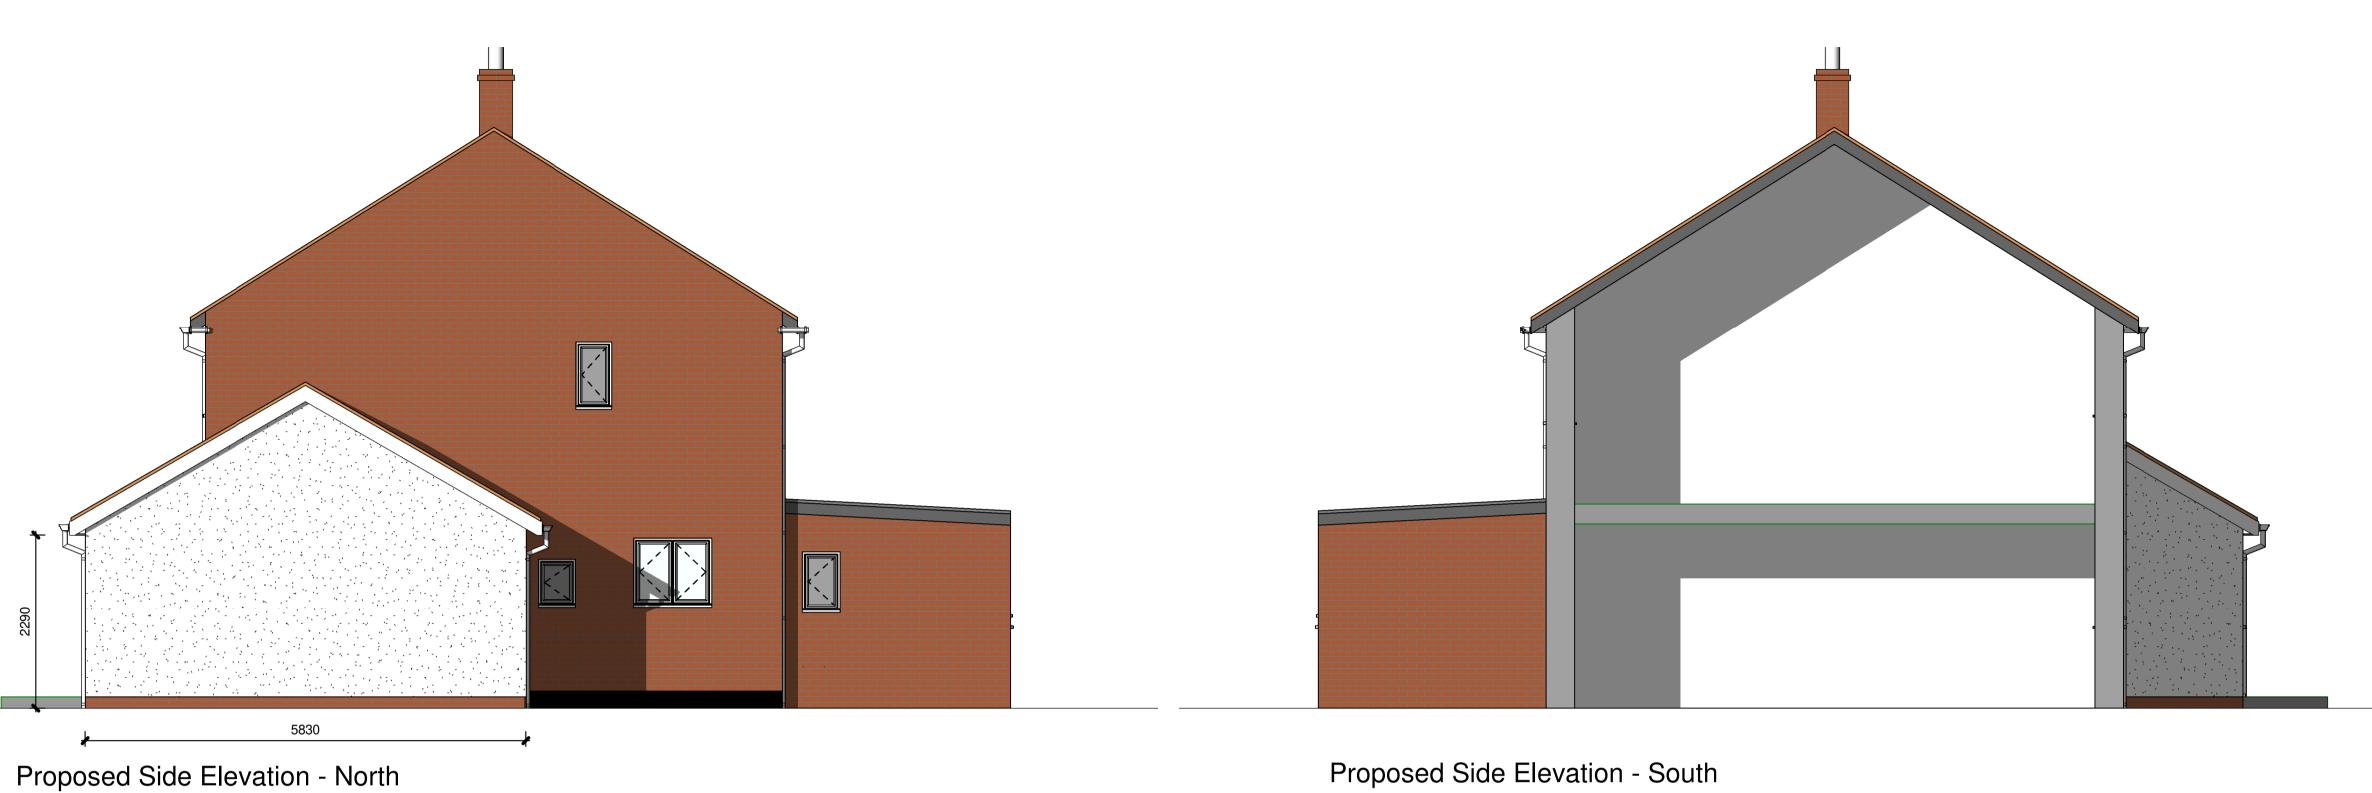

Proposed 3D view - Front

Proposed 3D view - Rear

Project:
Single Storey Extension @
9 Sycamore View
Burgate
IP22 1QE

Mr & Mrs Martin

Proposed Elevations

Drawing Number:
SYCAM-ATC-XX-00-DR-A-2001 Planning

Proposed Side Elevation - South