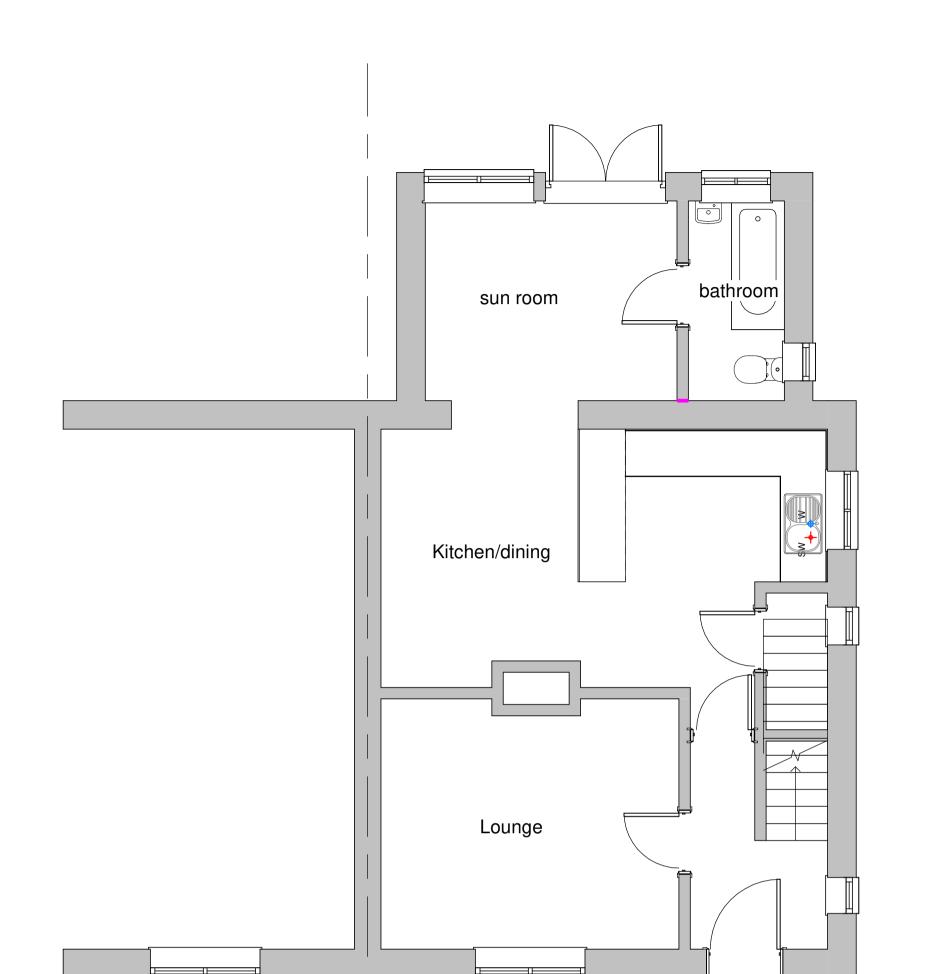

Do Not Scale 
© Ingleton Wood LLP

Existing Ground Floor Plan

**Existing Front Elevation** 

**Existing Side Elevation** 

Existing Side Elevation

porch

Existing Rear Elevation

| Rev         | Rev Comment |             |   | Date      | Chk | Apr |
|-------------|-------------|-------------|---|-----------|-----|-----|
| Project No: |             | Scale @ A1: | D | Drawn By: |     |     |
| 1000        |             | 1:50        |   | ATC       |     |     |