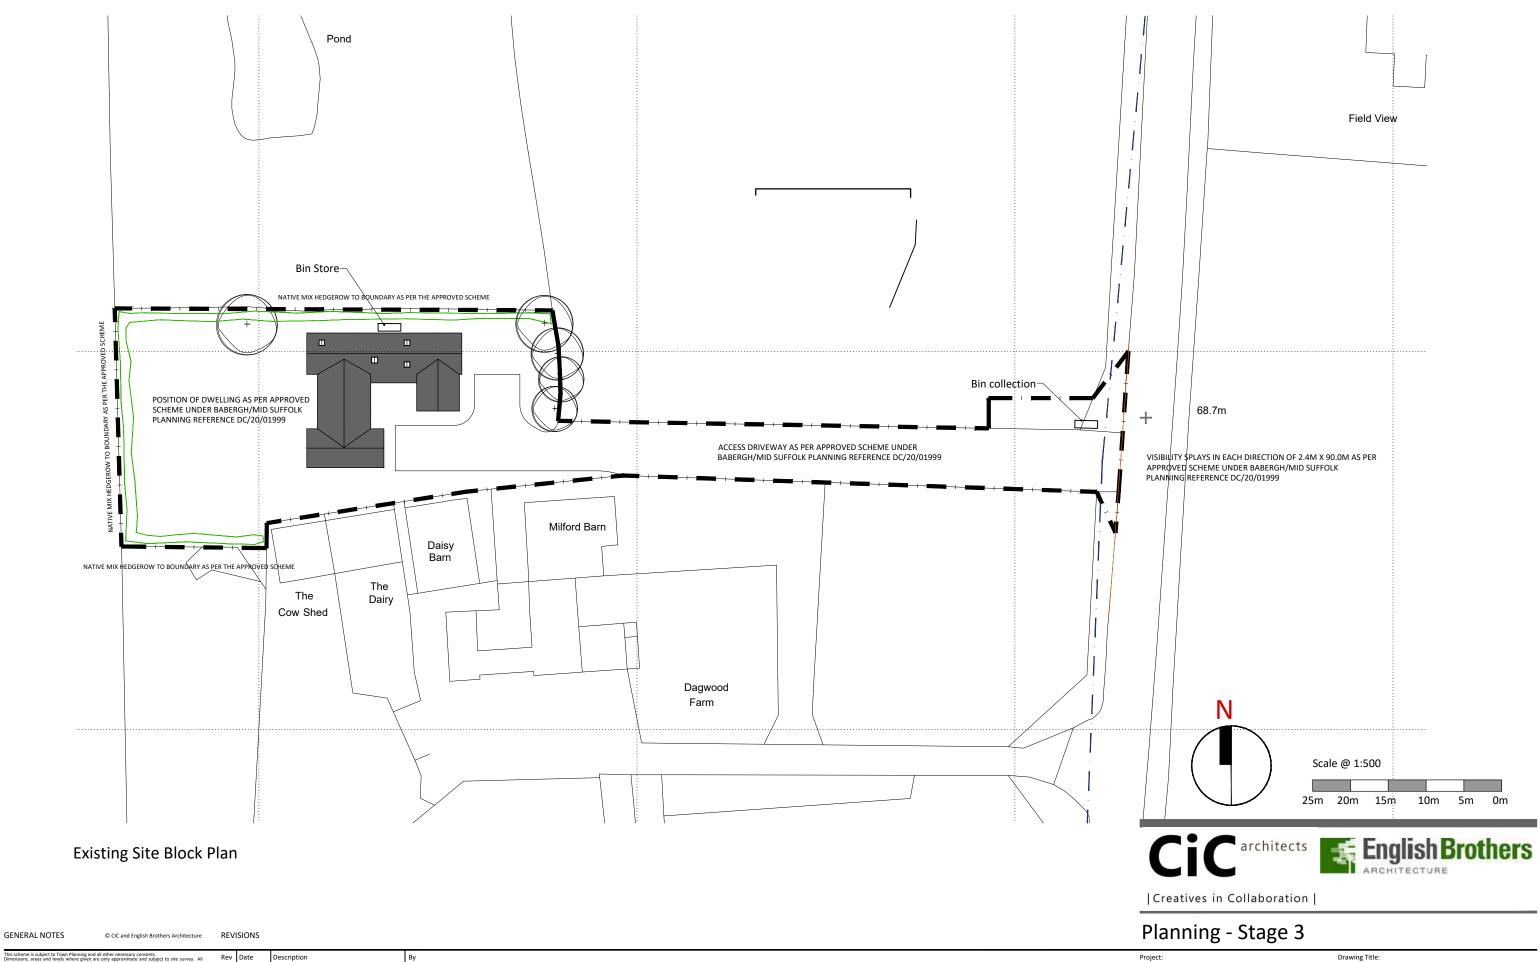

This scheme is subject to Town Planning and all other necessary consents. Information of the scheme By LA Rev Date Description 18.08.23 velux to bathroom А B 19.10.23 reduction no. velux LA с 24.01.24 Addition 1 roof light to serve bedroom KEM 17.02.24 Bin store locations added KEM D 10. uction is to be in accordance with the Construction (Design and pr 2007

Client:

The Gow

Land at Dagwood Farm Ashfield Road Elmswell

Drawing Title: Proposed Site Block Plan

| / Family | Drawn<br>KEM | Date<br>JUL 2023 | Checked  | Scale @ A3<br>as shown |
|----------|--------------|------------------|----------|------------------------|
|          | Job No       | Drawing No       | Revision | Note                   |
|          | 20213505     | PL003            | D        | DO_NOT_SCALE           |