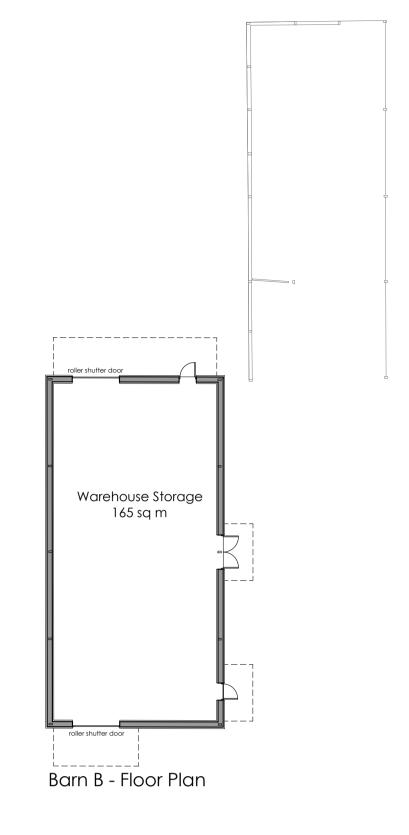

## External Materials

- ① profiled sheet roofing ② profiled sheet cladding
- ③ powder coated metal Fascias, trims gutters door frames and rwp's
- facing brick work plinth
- ⑤ facing brick work below dpc 6 steel roller shutter doors