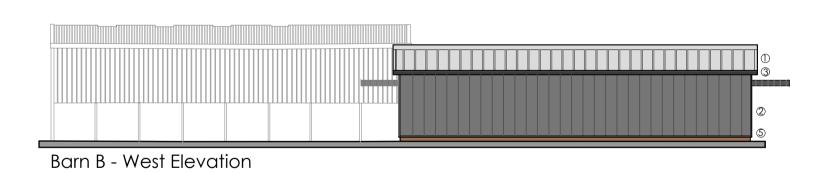

## External Materials

- ① profiled sheet roofing ② profiled sheet cladding
- ③ powder coated metal Fascias, trims gutters door frames and rwp's
- facing brick work plinth
- ⑤ facing brick work below dpc 6 steel roller shutter doors