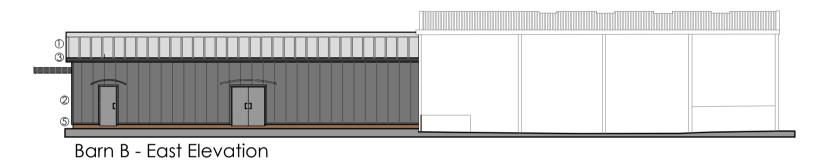

## External Materials

- ① profiled sheet roofing ② profiled sheet cladding
- ③ powder coated metal Fascias, trims gutters door frames and rwp's
- facing brick work plinth
- ⑤ facing brick work below dpc 6 steel roller shutter doors