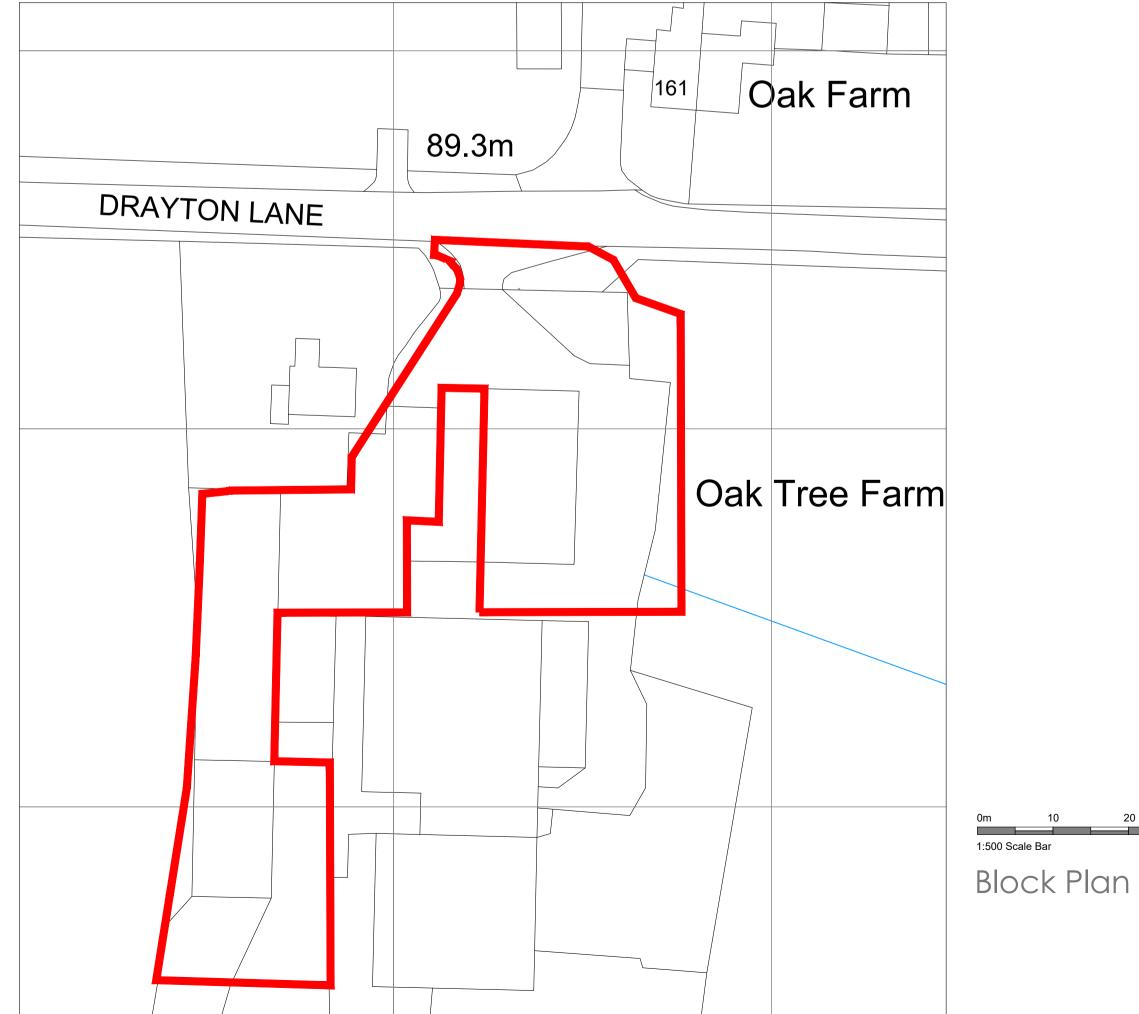

client Allpack Limited

10 20 30 40 5

Proposed Change of Use to Storage Units.
Planning Use Class B8

at Oak Tree Farm, Drayton Bassett. B78 3EF
drawing fifte
Location and Block Plans

| scale<br>1:1250 & 1:500 @A1 | drawn by.  DKT        | project no.<br>23-125 | re\ |
|-----------------------------|-----------------------|-----------------------|-----|
| date<br>12.12.23            | checked by <b>DKT</b> | P01                   |     |

Location and Block Plans