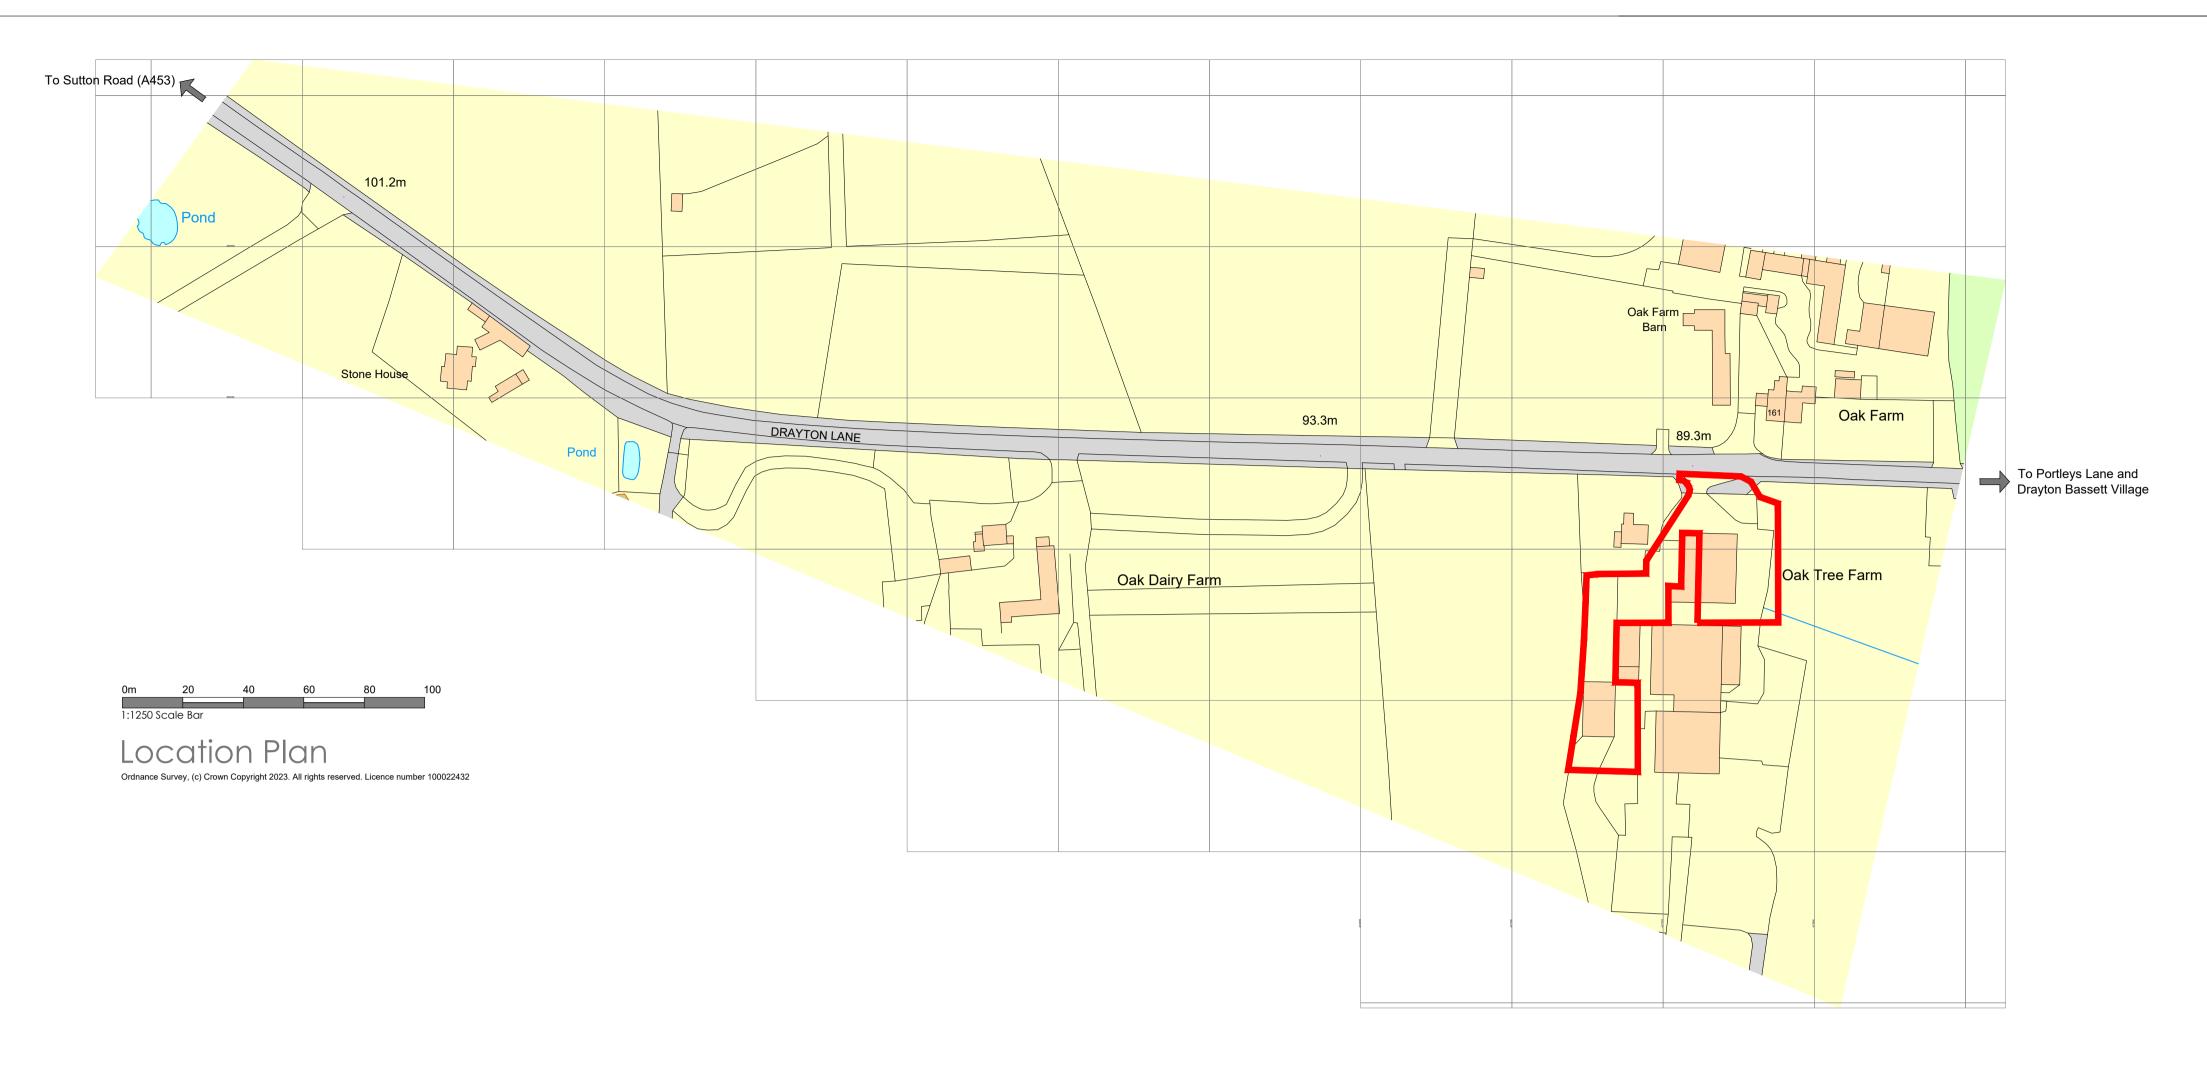

client Allpack Limited

10 20 30 40 5

Proposed Change of Use to Storage Units.
Planning Use Class B8

at Oak Tree Farm, Drayton Bassett. B78 3EF
drawing fifte
Location and Block Plans

| scale<br>1:1250 & 1:500 @A1 | drawn by.  DKT        | project no.<br>23-125 | re\ |
|-----------------------------|-----------------------|-----------------------|-----|
| date<br>12.12.23            | checked by <b>DKT</b> | P01                   |     |

Location and Block Plans