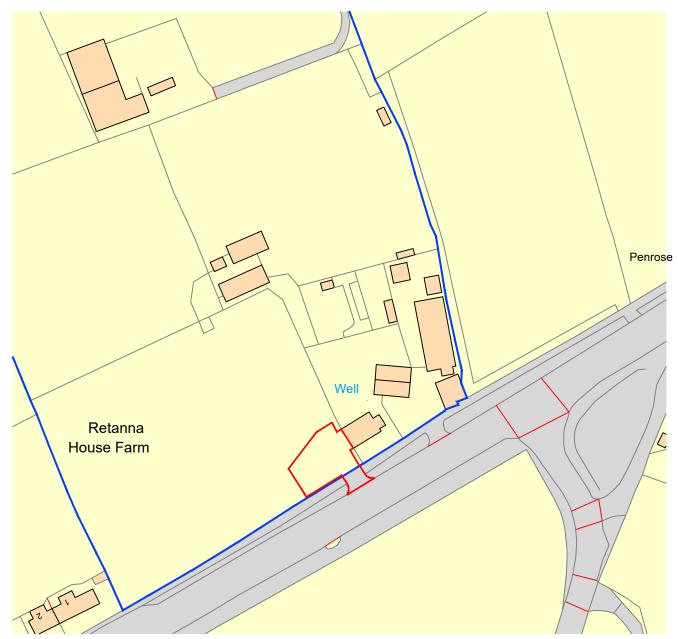

## <sup>125m</sup> Site

## Site Location Plan - 1:1250

| Client:      | Mr M and Mrs J Kemp                                      | Project: New Access Parking Area | Site Area:   | approx 353 sqm | Key:              |                                                                                                                                                                                                                                                  | Title: Site   |
|--------------|----------------------------------------------------------|----------------------------------|--------------|----------------|-------------------|--------------------------------------------------------------------------------------------------------------------------------------------------------------------------------------------------------------------------------------------------|---------------|
| Address:     | Retanna House Farm, Edgcumbe, Penryn, Cornwall, TR10 9EH |                                  |              |                |                   | Site Boundary                                                                                                                                                                                                                                    | 0.00          |
| Post Code:   | EX14 9TH                                                 | Grid Ref:-                       | Floor Area : | NA             |                   | Land Ownership                                                                                                                                                                                                                                   | Dwg Status: F |
| Project no.: | 4312                                                     |                                  |              |                | © 2023 Crown Copy | is contain data sourced from Ordnance Survey:<br>right and database rights OS 100022432                                                                                                                                                          |               |
| Drawn by:    | JA                                                       | Scale: 1:1250                    |              |                | photogrammetry. W | ted, where shown, existing tree canopy and vegetation is translated from orthorectified aerial<br>hile every care has been taken to correlate data sources, landscaping features should be solely<br>of coverage & spread at the date of survey. | STAGS - PLAN  |
| Checked by   | : AS                                                     | Date: Dec 2023                   |              |                |                   |                                                                                                                                                                                                                                                  | T: 01392 4390 |